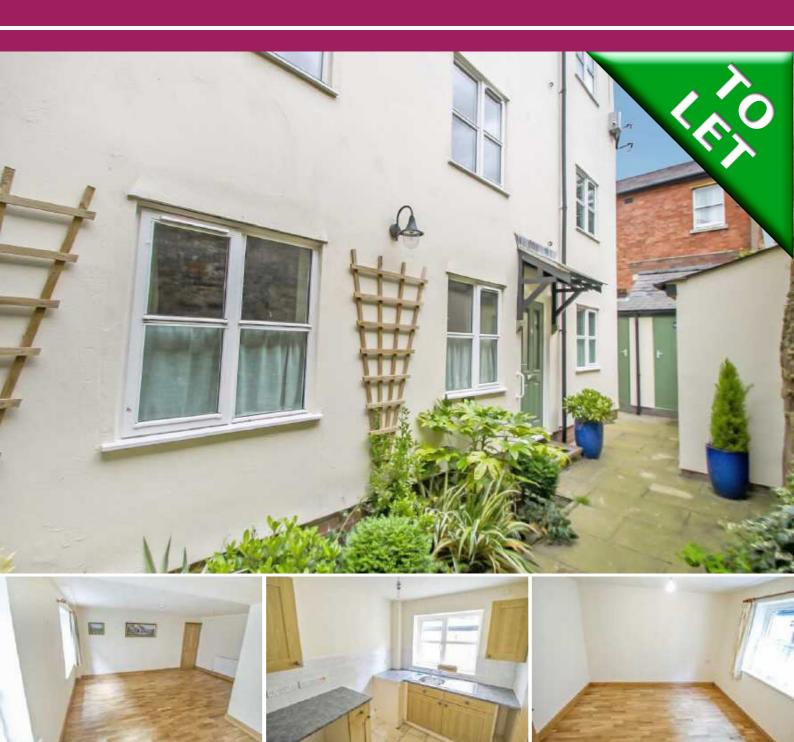

## Ludlow, Shropshire, SY8 1NW

Located right in the heart of this historic market town is the newly renovated ground floor apartment which is tucked away off the main road and has accommodation which benefits from double glazing and electric heating to include: Reception Hallway with storage, L-shaped Lounge / Dining Room with walk-in storage cupboard, Kitchen, Double Bedroom and modern Shower Room. Available unfurnished on a 12 month tenancy agreement. Pets considered. £525 pcm. EPC Rating - E