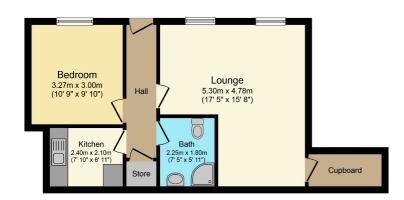

Rent:

£525 PCM

offices at Shrewsbury ~ Church Stretton ~ Ludlow Mayfair Office, London

www.samuelwood.co.uk

Total floor area 49.0 sq. m. (527 sq. ft.) approx
This plan is for illustration purposes only and may not be representative of the property. Plan not to scale