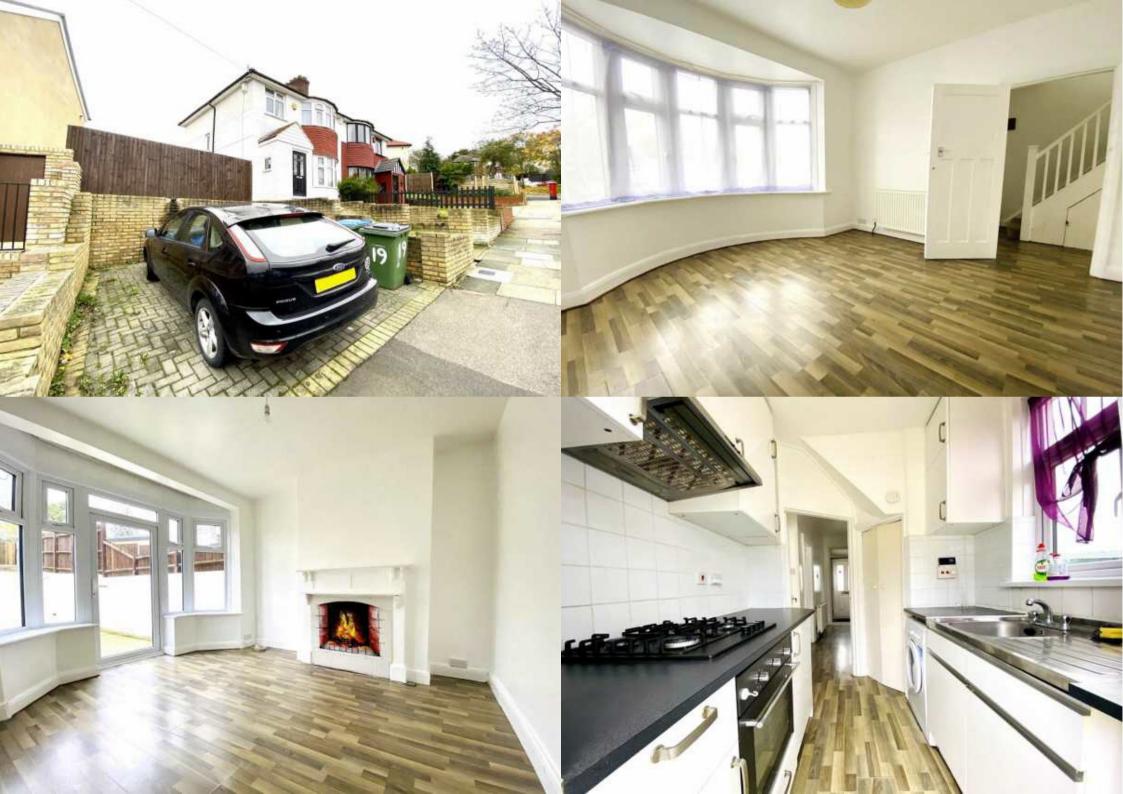

Beaumont Gibbs are pleased to offer for sale this three bedroomed semi detached home for sale which is situated on an enviable sized plot. The property is well presented internally, benefitting from two reception rooms and kitchen to the ground floor, three bedrooms, two of which are doubles and a bathroom with separate W.C. to the first floor. Outside to the rear of the property can be found the rear garden boasting an impressively sized patio and further lawned area, whilst to the side of the property can be found a further patio providing possible scope for an extension (STPP). Call us now to arrange your early viewing.

#### **Room Measurements**

Lounge 11'8 into bay x 11'6 (3.56m into bay x 3.51m) Dining Room 12' into bay x 10'9 (3.66m into bay x 3.28m) Kitchen 6'5 x 6'4 (1.96m x 1.93m) Bedroom One 12'1 into bay x 11'6 (3.68m into bay x 3.51m) Bedroom Two 11'8 into bay x 10'6 (3.56m into bay x 3.20m) Bedroom Three 7' x 5'9 (2.13m x 1.75m) Bathroom 6'1 x 4'1 (1.85m x 1.24m) Separate W.C 3'3 x 2'4 (0.99m x 0.71m) Rear Garden 62' x 30' (18.90m x 9.14m) Side Patio 23' x 13' (7.01m x 3.96m)