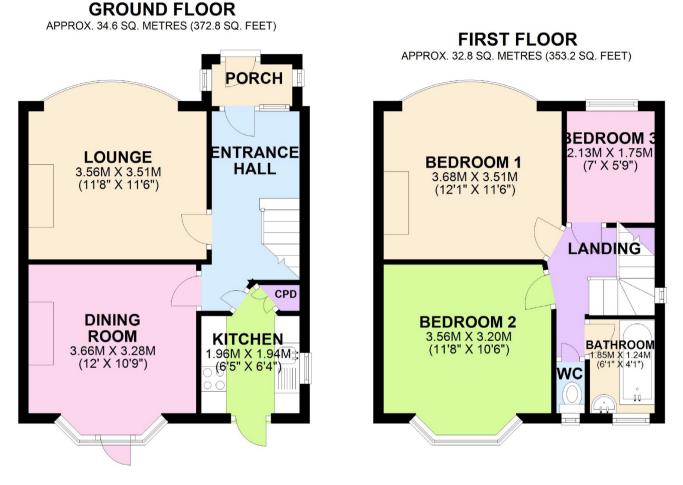

#### **Room Measurements**

Lounge 11'8 into bay x 11'6 (3.56m into bay x 3.51m) Dining Room 12' into bay x 10'9 (3.66m into bay x 3.28m) Kitchen 6'5 x 6'4 (1.96m x 1.93m) Bedroom One 12'1 into bay x 11'6 (3.68m into bay x 3.51m) Bedroom Two 11'8 into bay x 10'6 (3.56m into bay x 3.20m) Bedroom Three 7' x 5'9 (2.13m x 1.75m) Bathroom 6'1 x 4'1 (1.85m x 1.24m) Separate W.C 3'3 x 2'4 (0.99m x 0.71m) Rear Garden 62' x 30' (18.90m x 9.14m) Side Patio 23' x 13' (7.01m x 3.96m)

TOTAL AREA: APPROX. 67.5 SQ. METRES (726.0 SQ. FEET)