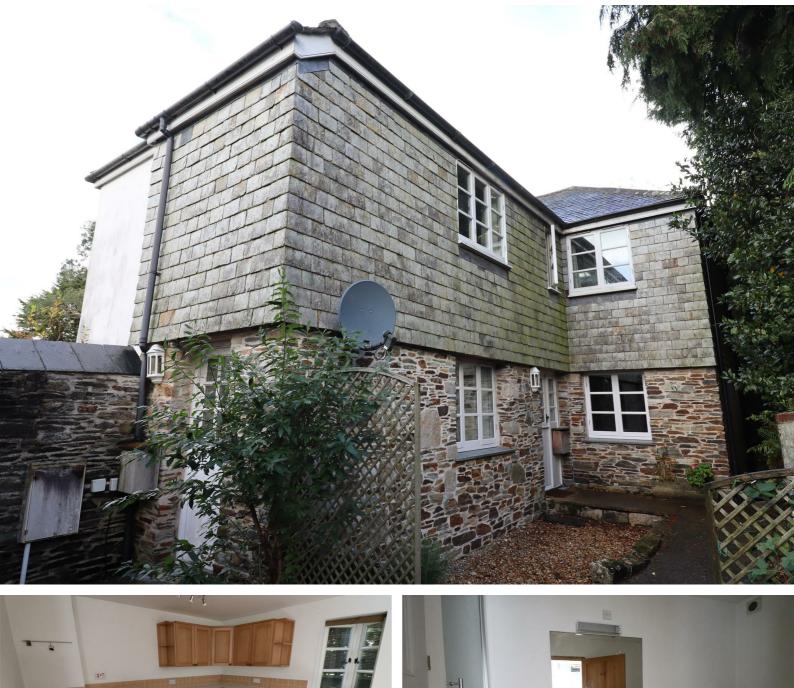

# FLAT 2, THE OLD LEGION HALL FORE STREET, GRAMPOUND, TRURO,

A well presented ground floor apartment in the centre of the village of Grampound which is very convenient for both Truro and St Austell. Hallway, living room/kitchen, bedroom and bathroom. Communal courtyard garden. No Pets.

## HALLWAY

LIVING ROOM/ KITCHEN

Bedroom

Bathroom

Communal Courtyard Garden