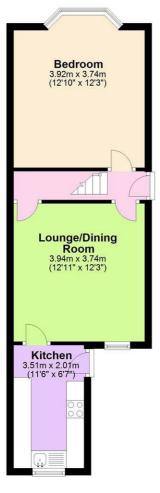

## 119 Club Garden Road, Sheffield, S11 8BW

£76.00 PPPW

5 BEDROOM HOUSE IN THE HEART OF SHARROW, conveniently located close to London Road, Ecclesall Road, Hallam University and the City Center.

A fantastic fully modernised 5 bedroom, spacious student house with a living room/dining area and extended modern kitchen.

## **£380 Per Week** Available: 1st July 2021



- 5 Double beds
- Fantastic location
- Fully furnished
- Great Location!
- Modern Furnishings
- 2 Bathrooms with Showers
- 43" TV INCLUDED
- Rear garden
- Kitchen / Diner
- All inclusive available

T: 0114 272 7787 | E: info@bps-estates.co.uk | www.bps-estates.co.uk





## **Ground Floor**