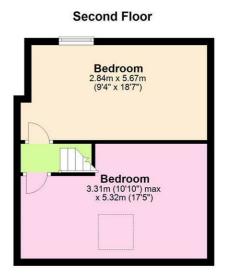

## **£380 Per Week** Available: 1st July 2021

- 5 Double beds
- Fantastic location
- Fully furnished
- Great Location!
- Modern Furnishings
- 2 Bathrooms with Showers
- 43" TV INCLUDED
- Rear garden
- Kitchen / Diner
- All inclusive available