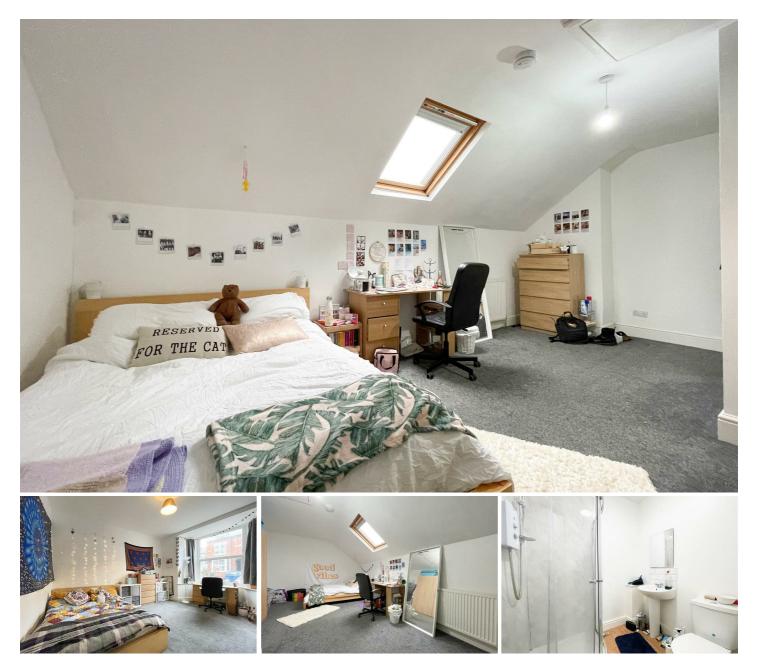

## 119 Club Garden Road, Sheffield, S11 8BW

£76.00 PPPW

5 BEDROOM HOUSE IN THE HEART OF SHARROW, conveniently located close to London Road, Ecclesall Road, Hallam University and the City Center.

A fantastic fully modernised 5 bedroom, spacious student house with a living room/dining area and extended modern kitchen.

## **£380 Per Week** Available: 1st July 2021

- 5 Double beds
- Fantastic location
- Fully furnished
- Great Location!
- Modern Furnishings
- 2 Bathrooms with Showers
- 43" TV INCLUDED
- Rear garden
- Kitchen / Diner
- All inclusive available