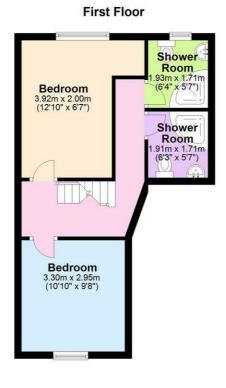

## **£380 Per Week** Available: 1st July 2021

- 5 Double beds
- Fantastic location
- Fully furnished
- Great Location!
- Modern Furnishings
- 2 Bathrooms with Showers
- 43" TV INCLUDED
- Rear garden
- Kitchen / Diner
- All inclusive available