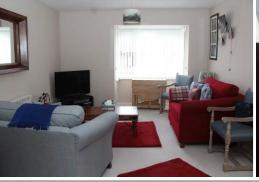

**Entrance** Own private front door, steps up to:

Entrance Hall Leading to:

Landing Electric wall-mounted central heating, access to loft space, pull cord system.

Sitting Room/Dining Room 18' 11" x 11' 3" (5.77m x 3.43m) Electric wall-mounted central heating, double glazed recessed window bay overlooking front gardens, pull cord system, TV point, telephone point, door to: