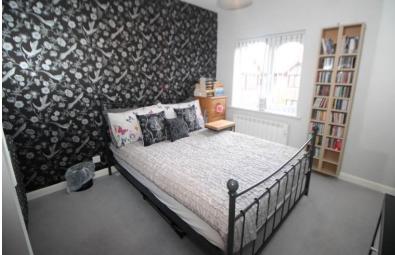

Bedroom One 12' 3 maximum" x 9' 9" (3.73m x 2.97m) Double glazed window bay, electric wall-mounted central heating, pull cord system, telephone point.

Bedroom Two 11' 9" x 9' 7" (3.58m x 2.92m) Double glazed window, electric wall-mounted central heating, pull cord system.