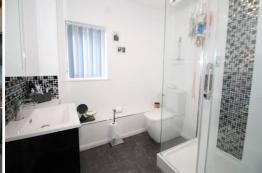

Re-Fitted Shower Room Large walk-in double shower, sliding glass and chrome screen with fitted independent shower unit, inset wash hand basin with toiletries drawer under, low level push flow w.c., double glazed window, laminate flooring, heated towel rail.