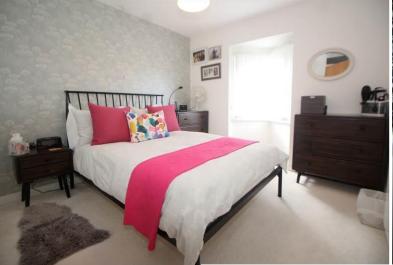

Bedroom One 12' 3 maximum" x 9' 9" (3.73m x 2.97m) Double glazed window bay, electric wall-mounted central heating, pull cord system, telephone point.

Bedroom Two 11' 9" x 9' 7" (3.58m x 2.92m) Double glazed window, electric wall-mounted central heating, pull cord system.