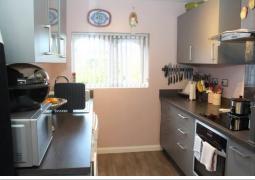

Re-Fitted Kitchen 10' 4" x 7' 3" (3.15m x 2.21m) Extensive range of wall and base units, working surfaces, inset single drainer sink unit with swan neck mixer taps, integrated fan assisted electric oven and grill, inset four ring electric hob with back plate and chrome and glass extractor over, eyelevel cupboards, integrated fridge/freezer, space and plumbing for washing machine and dishwasher, wood style flooring, double glazed window.