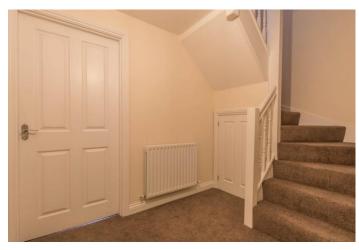

#### **ENTRANCE HALL**

8' 0 max" x 7' 10 max" (2.44m x 2.39m) Radiator, under stairs cupboard, entry phone.