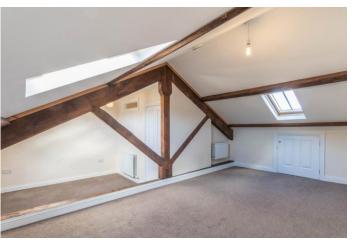

#### DRESSING ROOM

11' 6" x 8' 10" (3.52m x 2.70m)

Two double glazed Velux windows, radiator, telephone point.

#### **BEDROOM**

15' 11" x 9' 9" (4.87m x 2.98m)

Two double glazed Velux windows, radiator, two eaves stores.