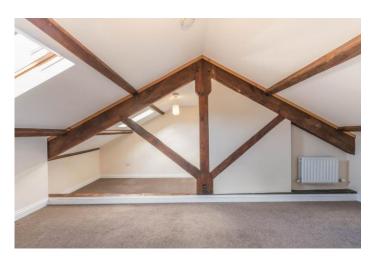

#### **BEDROOM**

15' 11" x 9' 9" (4.87m x 2.98m)

Two double glazed Velux windows, radiator, two eaves stores.