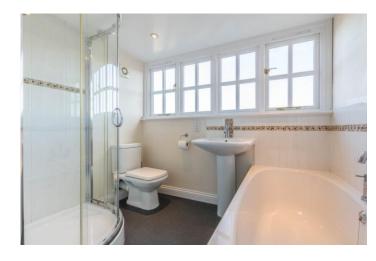

### **BATHROOM**

8' 0 max" x 7' 10 max" (2.44m x 2.39m)

Two double glazed windows, heated towel radiator, four piece suite in white comprises W.C. wash hand basin with tiled splash back, bath with tiled splash back and fully tiled shower cubicle with electric shower, recessed spotlights, extractor fan, shaver point.