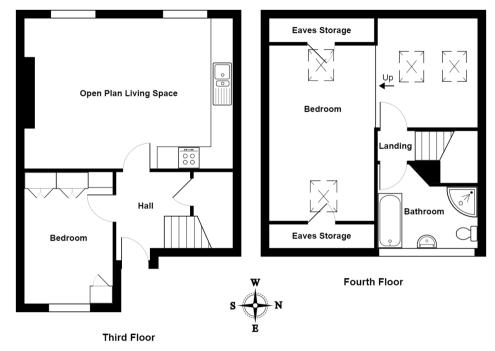

#### ACCOMMODATION

3 Old Pharmacy Court is a well presented, duplex apartment forming part of a period property centrally located within the market town of Kendal convenient for the town's many amenities and public transport services.

The well proportioned accommodation briefly comprises entrance hall, open plan kitchen, dining and living space with the kitchen benefiting from integrated appliances and a double bedroom with fitted wardrobes to the first level and a dressing room, double bedroom and bathroom to the second level. The apartment benefits from double glazing and gas central heating and is offered for sale with no upper chain.

#### **ENTRANCE HALL**

8' 0 max" x 7' 10 max" (2.44m x 2.39m) Radiator, under stairs cupboard, entry phone.

# KITCHEN, DINING AND LIVING SPACE

19' 0 max" x 13' 9 max" (5.79m x 4.19m)

Two double glazed sliding sash windows, two radiators, good range of base and wall units, stainless steel sink, built in oven, electric hob with extractor hood over, built in microwave, integrated fridge, freezer, dishwasher and washing machine, recessed spotlights, wall lights.

#### **BEDROOM**

12' 0 max" x 7' 11 max" (3.66m x 2.41m) Double glazed sliding sash window, radiator, fitted wardrobes and shelving, built in cupboard.

#### **LANDING**

#### DRESSING ROOM

11' 6" x 8' 10" (3.52m x 2.70m)

Two double glazed Velux windows, radiator, telephone point.

#### **BEDROOM**

15' 11" x 9' 9" (4.87m x 2.98m)

Two double glazed Velux windows, radiator, two eaves stores.

### **BATHROOM**

8' 0 max" x 7' 10 max" (2.44m x 2.39m)

Two double glazed windows, heated towel radiator, four piece suite in white comprises W.C. wash hand basin with tiled splash back, bath with tiled splash back and fully tiled shower cubicle with electric shower, recessed spotlights, extractor fan, shaver point.

## **COUNCIL TAX BANDING**

Currently Band B - as shown on the Valuation Office website.

3 The Old Pharmacy Court, Yard 43, Highgate, Kendal

Total Area: 78.7 m<sup>2</sup> ... 847 ft<sup>2</sup>