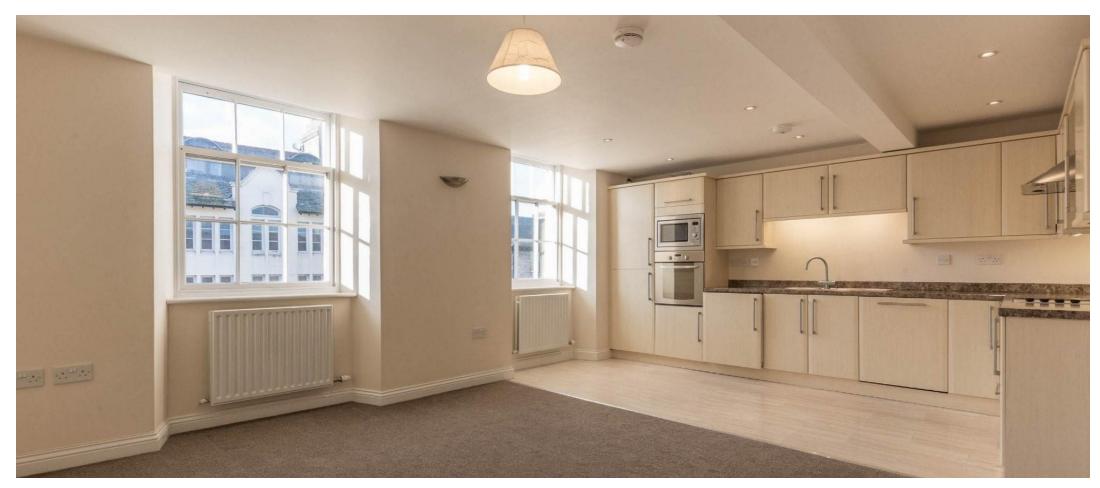

The well proportioned accommodation briefly comprises entrance hall, open plan kitchen, dining and living space with the kitchen benefiting from integrated appliances and a double bedroom with fitted wardrobes to the first level and a dressing room, double bedroom and bathroom to the second level. The apartment benefits from double glazing and gas central heating and is offered for sale with no upper chain.

# KITCHEN, DINING AND LIVING SPACE

19' 0 max" x 13' 9 max" (5.79m x 4.19m)

Two double glazed sliding sash windows, two radiators, good range of base and wall units, stainless steel sink, built in oven, electric hob with extractor hood over, built in microwave, integrated fridge, freezer, dishwasher and washing machine, recessed spotlights, wall lights.