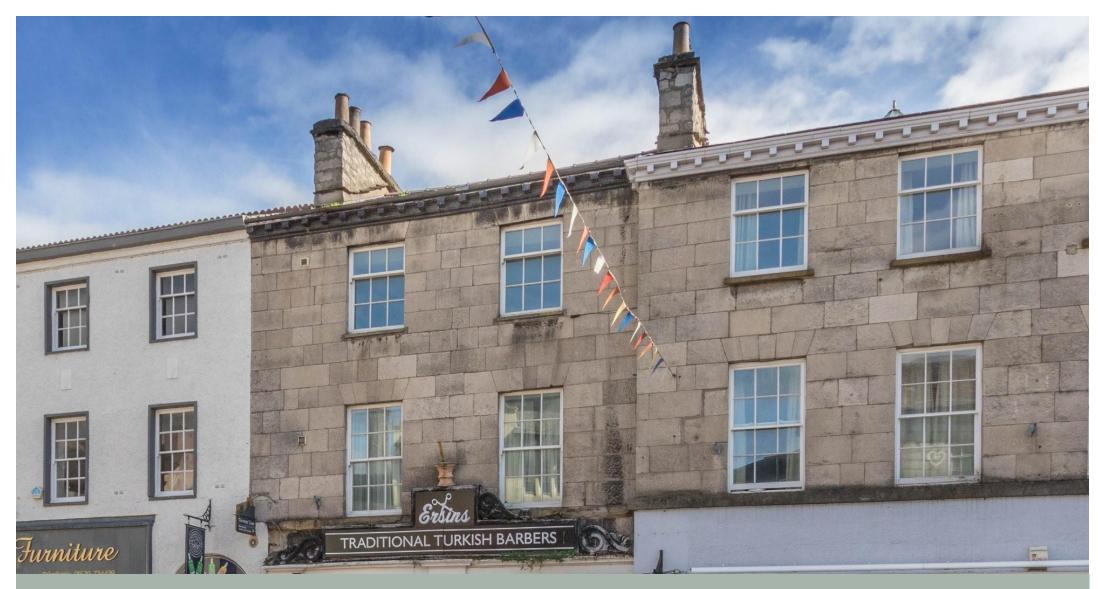

#### ACCOMMODATION

3 Old Pharmacy Court is a well presented, duplex apartment forming part of a period property centrally located within the market town of Kendal convenient for the town's many amenities and public transport services.

#### DIRECTIONS

On foot from Kendal Town Hall, cross at the traffic lights at the entrance to Lowther Street and turn left immediately after the Turkish Barbers, marked Yard 43, to find the entrance to Old Pharmacy Court.