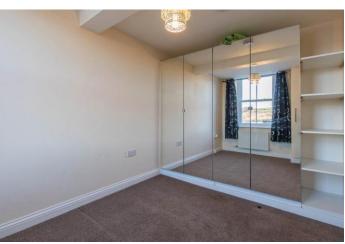

#### **BEDROOM**

12' 0 max" x 7' 11 max" (3.66m x 2.41m) Double glazed sliding sash window, radiator, fitted wardrobes and shelving, built in cupboard.