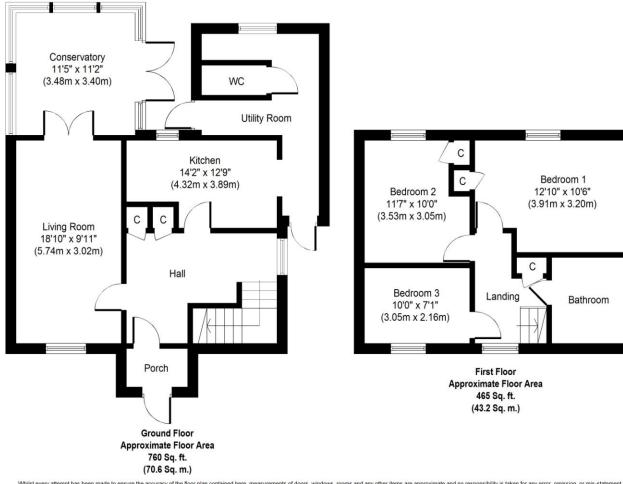

The entrance porch leads to a spacious hallway opening to both the living room and dining kitchen. The bright living room benefits from the conservatory overlooking the rear garden. The modern kitchen has plenty of room for a dining table, and the utility area also has a guest cloakroom. To the first floor there are three good size bedrooms and a refitted family bathroom. There is also lapsed planning permission to convert the loft so further bedrooms could be added (STP)

## **OUTSIDE**

To the front of the property is a block paved driveway providing plenty of parking, and access to the side utility. The south facing rear garden is large, laid mainly to lawn, with a large block paved patio for entertaining.

Whilst every attempt has been made to ensure the accuracy of the floor plan contained here, measurements of doors, windows, rooms and any other items are approximate and no responsibility is taken for any error, omission, or mis-statement. This plan is for illustrative purposes only and should be used as such by any prospective purchaser or tenant. The services, systems and appliances shown have not been tested and no guarantee as to their operability or efficiency can be given. Copyright V360 Ltd 2020 | www.houseviz.com