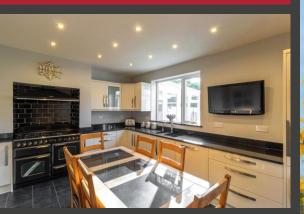

The entrance porch leads to a spacious hallway opening to both the living room and dining kitchen. The bright living room benefits from the conservatory overlooking the rear garden. The modern kitchen has plenty of room for a dining table, and the utility area also has a guest cloakroom. To the first floor there are three good size bedrooms and a refitted family bathroom. There is also lapsed planning permission to convert the loft so further bedrooms could be added (STP)