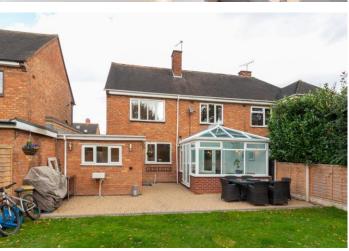

The entrance porch leads to a spacious hallway opening to both the living room and dining kitchen. The bright living room benefits from the conservatory overlooking the rear garden. The modern kitchen has plenty of room for a dining table, and the utility area also has a guest cloakroom. To the first floor there are three good size bedrooms and a refitted family bathroom. There is also lapsed planning permission to convert the loft so further bedrooms could be added (STP)

## **OUTSIDE**

To the front of the property is a block paved driveway providing plenty of parking, and access to the side utility. The south facing rear garden is large, laid mainly to lawn, with a large block paved patio for entertaining.