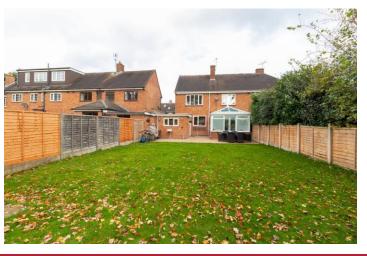

## **OUTSIDE**

To the front of the property is a block paved driveway providing plenty of parking, and access to the side utility. The south facing rear garden is large, laid mainly to lawn, with a large block paved patio for entertaining.