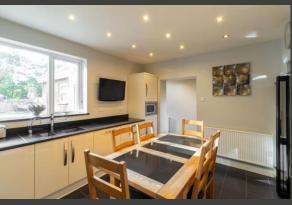

The entrance porch leads to a spacious hallway opening to both the living room and dining kitchen. The bright living room benefits from the conservatory overlooking the rear garden. The modern kitchen has plenty of room for a dining table, and the utility area also has a guest cloakroom. To the first floor there are three good size bedrooms and a refitted family bathroom. There is also lapsed planning permission to convert the loft so further bedrooms could be added (STP)