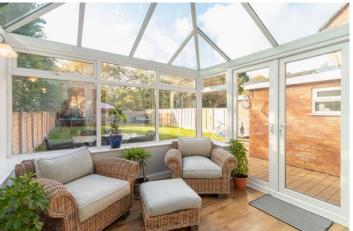

The entrance porch leads to a spacious hallway opening to both the living room and dining kitchen. The bright living room benefits from the conservatory overlooking the rear garden. The modern kitchen has plenty of room for a dining table, and the utility area also has a guest cloakroom. To the first floor there are three good size bedrooms and a refitted family bathroom. There is also lapsed planning permission to convert the loft so further bedrooms could be added (STP)