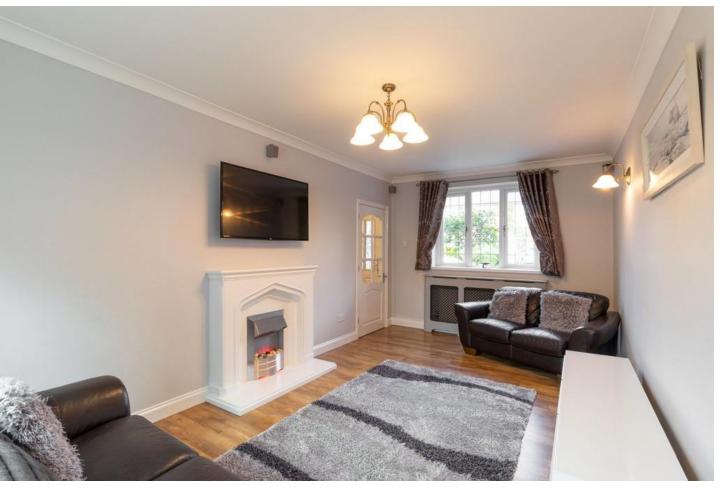

The entrance porch leads to a spacious hallway opening to both the living room and dining kitchen. The bright living room benefits from the conservatory overlooking the rear garden. The modern kitchen has plenty of room for a dining table, and the utility area also has a guest cloakroom. To the first floor there are three good size bedrooms and a refitted family bathroom. There is also lapsed planning permission to convert the loft so further bedrooms could be added (STP)