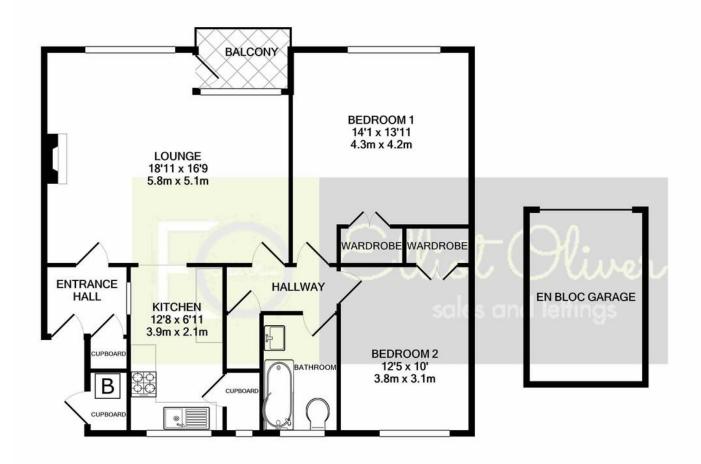

Garage

• Off Street Parking

COUNCIL TAX BAND Tax band C

TENURE Share of Freehold

LOCAL AUTHORITY

TOTAL APPROX. FLOOR AREA 1033 SQ.FT. (96.0 SQ.M.) Whilst every attempt has been made to ensure the accuracy of the floor plan contained here, measurements of doors, windows, rooms and any other items are approximate and no responsibility is taken for any error,