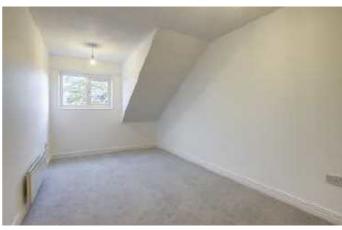

Size includes some restricted head room. Electric Heater. UPVC double glazed window.

2.8m x 2.7m (9'2" x 8'10")

Size includes some restricted head room. Electric Heater. UPVC double glazed window.

1.9m x 1.7m (6'3" x 5'7")