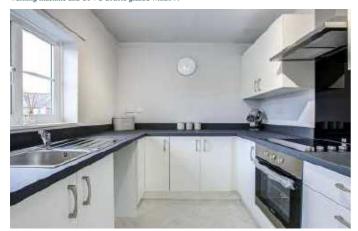

## Lounge

5.2m x 3.6m (17'1" x 11'10")

Size includes bay window. Night storage heater. UPVC double glazed window.

2.9m x 2.3m (9'6" x 7'7")

Fully renewed ranged of white fronted wall and floor storage units, complimenting slate effect work benches, stainless steel sink and drainer unit with mixer tap, integral oven, hob and extractor, plumbed for washing machine and UPVC double glazed window.