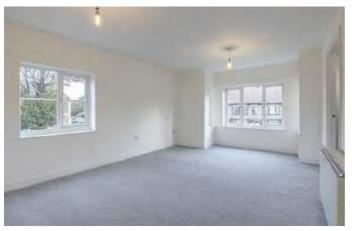

## Lounge

5.2m x 3.6m (17'1" x 11'10")

Size includes bay window. Night storage heater. UPVC double glazed window.

2.9m x 2.3m (9'6" x 7'7")

Fully renewed ranged of white fronted wall and floor storage units, complimenting slate effect work benches, stainless steel sink and drainer unit with mixer tap, integral oven, hob and extractor, plumbed for washing machine and UPVC double glazed window.