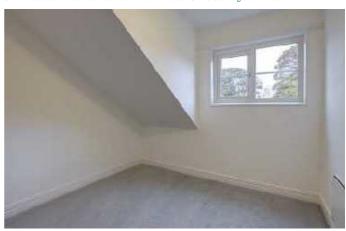

Size includes some restricted head room. Electric Heater. UPVC double glazed window.

2.8m x 2.7m (9'2" x 8'10")

Size includes some restricted head room. Electric Heater. UPVC double glazed window.

1.9m x 1.7m (6'3" x 5'7")