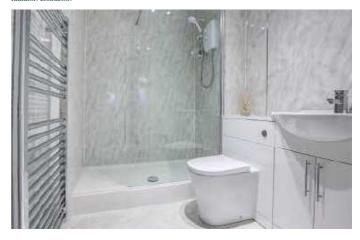

Renewed white wash hand basin and WC contained within a vanity storage fitting. Double shower tray with glass screen and Triton T80 shower unit. Splash proof panelling to ceilings and walls. Electric towel radiator, Extractor,