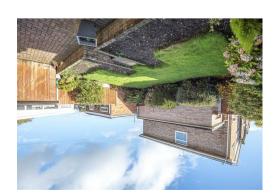

## **OUTSIDE**

Neat Lawned Fore Garden • Block Paved Private Driveway • Carport • Storage Garage • Manicured Lawned Rear Garden • Established Borders • Block Paved Patio

Total area: approx. 82.6 sq. metres (889.3 sq. feet)

Main Street, Whittington, Staffs. WS14 9JU | Tel: 01543 432 099