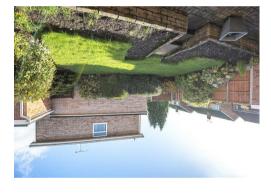

## **OUTSIDE**

Neat Lawned Fore Garden • Block Paved Private Driveway • Carport • Storage Garage • Manicured Lawned Rear Garden • Established Borders • Block Paved Patio

Total area: approx. 82.6 sq. metres (889.3 sq. feet)

Main Street, Whittington, Staffs. WS14 9JU | Tel: 01543 432 099