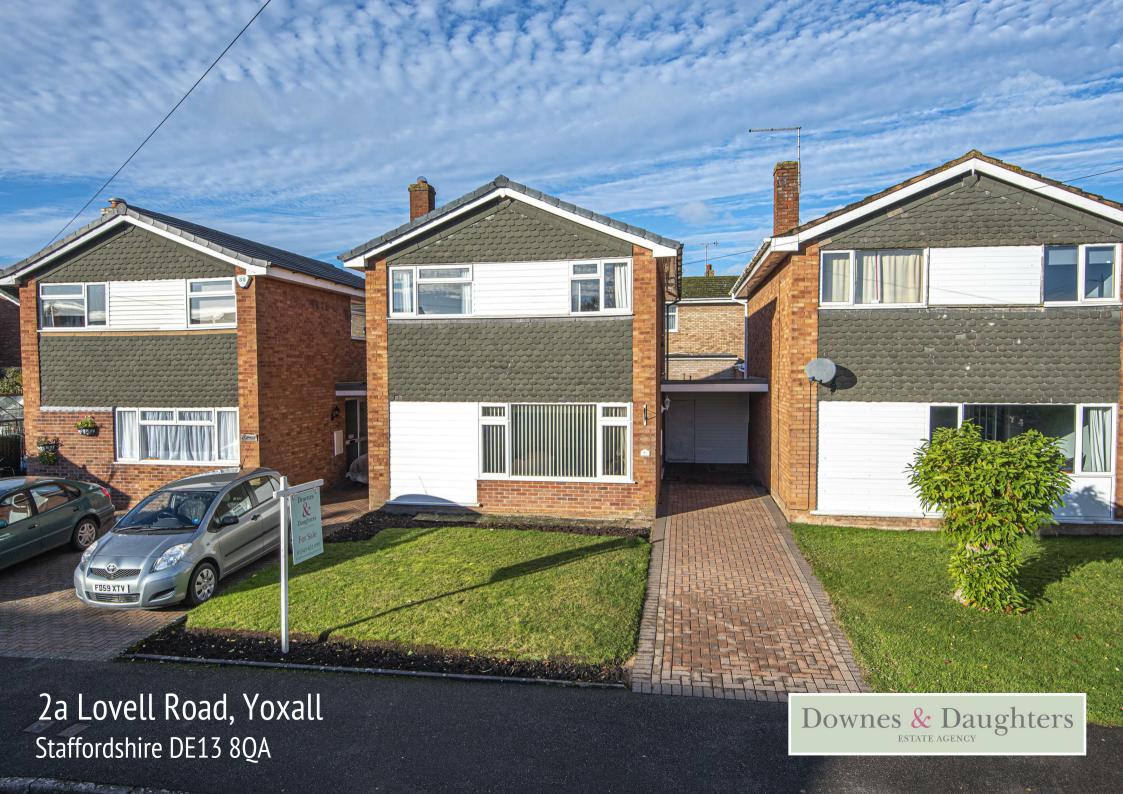

# 2a Lovell Road, Yoxall Staffordshire DE13 8QA Offers in the region of £239,500

A superb opportunity to acquire a well presented, three bedroom link-detached family home, offered for sale with no onward chain and falling within the John Taylor catchment area. Occupying an enviable position within this popular residential street only moments away from the public open space of Ferrers Field and a wide range of amenities in the centre of the village. The accommodation comprises: entrance hallway, living room, dining room with access to the rear garden and a kitchen on the ground floor and three bedrooms, all with fitted wardrobes, and a bathroom on the first floor. Externally the property benefits from a block paved private driveway, carport and storage garage and well presented lawned fore and rear gardens.

## **OUTSIDE**

Neat Lawned Fore Garden • Block Paved Private Driveway • Carport • Storage Garage • Manicured Lawned Rear Garden • Established Borders • Block Paved Patio