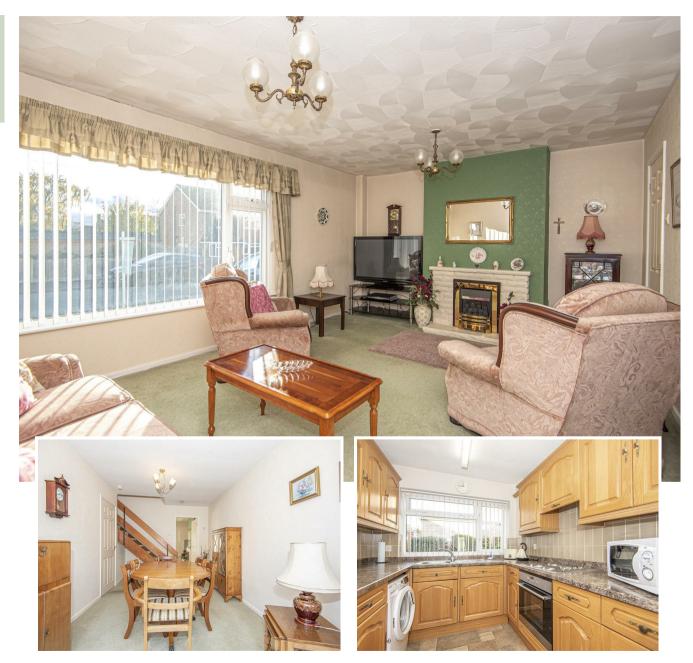

#### **GROUND FLOOR**

Entrance Hallway • Living Room • Dining Room (double doors to rear garden) • Kitchen

#### FIRST FLOOR

Landing • Bedroom One (fitted & built in wardrobes) • Bedroom Two (fitted & built in wardrobes) • Bedroom Three (built in wardrobe) • Bathroom