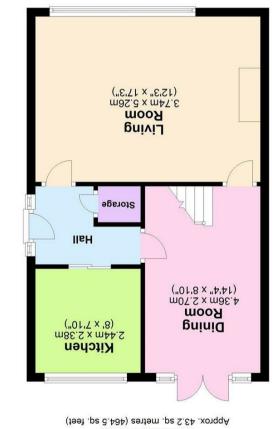

#### **GROUND FLOOR**

Entrance Hallway • Living Room • Dining Room (double doors to rear garden) • Kitchen