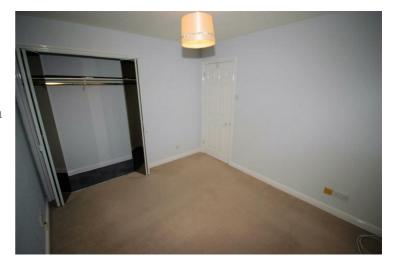

#### Bedroom 1

10'11" x 9'6"

UPVC double glazed window to rear, built-in double wardrobe(s) with full-length mirrored folding doors, single radiator, fitted carpet (carpets professionally cleaned), textured ceiling. Left clean, tidy & rubbish free. No visible marks to walls and ceiling as all has been redecorated. The pictures illustrates. Should you require larger pictures then these can be emailed on request. The pictures clearly illustrates internal condition. Should you require larger pictures then these can be emailed on request

### View of Bedroom 1

Left clean, tidy & rubbish free. No visible marks to walls and ceiling as all has been redecorated. The pictures illustrates. . Should you require larger pictures then these can be emailed on request. The pictures clearly illustrates internal condition. Should you require larger pictures then these can be emailed on request