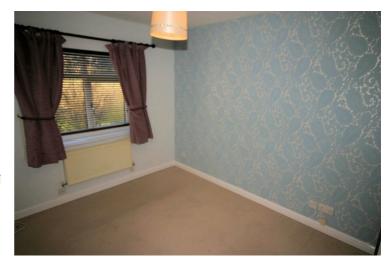

#### **Bedroom 2**

10'10" x 9'6"

UPVC double glazed window to front, built-in double wardrobe(s) with full-length mirrored folding door, single radiator, fitted carpet (carpets professionally cleaned), double power point(s), textured ceiling. Left clean, tidy & rubbish free. No visible marks to walls and ceiling as all has been redecorated. The pictures illustrates. . Should you require larger pictures then these can be emailed on request. The pictures clearly illustrates internal condition. Should you require larger pictures then these can be emailed on request

Left clean, tidy & rubbish free. No visible marks to walls and ceiling as all has been redecorated. The pictures illustrates. Should you require larger pictures then these can be emailed on request. The pictures clearly illustrates internal condition. Should you require larger pictures then these can be emailed on request