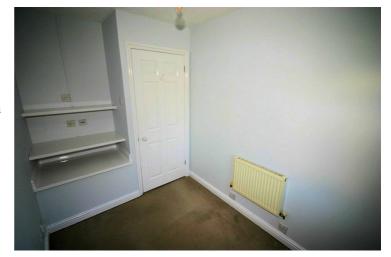

#### **Bedroom 2**

10'10" x 9'6"

UPVC double glazed window to front, built-in double wardrobe(s) with full-length mirrored folding door, single radiator, fitted carpet (carpets professionally cleaned), double power point(s), textured ceiling. Left clean, tidy & rubbish free. No visible marks to walls and ceiling as all has been redecorated. The pictures illustrates. . Should you require larger pictures then these can be emailed on request. The pictures clearly illustrates internal condition. Should you require larger pictures then these can be emailed on request

Left clean, tidy & rubbish free. No visible marks to walls and ceiling as all has been redecorated. The pictures illustrates. Should you require larger pictures then these can be emailed on request. The pictures clearly illustrates internal condition. Should you require larger pictures then these can be emailed on request