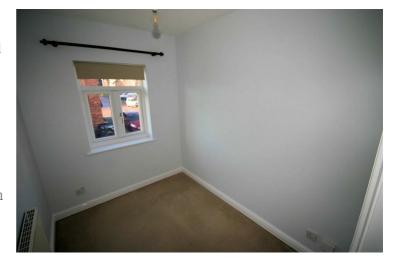

#### **Bedroom 3**

10'0" x 6'6"

UPVC double glazed window to front, single radiator, fitted carpet (carpets professionally cleaned), double power point(s), textured ceiling.

Left clean, tidy & rubbish free. No visible marks to walls and ceiling as all has been redecorated. The pictures illustrates. Should you require larger pictures then these can be emailed on request. The pictures clearly illustrates internal condition. Should you require larger pictures then these can be emailed on request

#### View of Bedroom 3

Left clean, tidy & rubbish free. No visible marks to walls and ceiling as all has been redecorated. The pictures illustrates. . Should you require larger pictures then these can be emailed on request. The pictures clearly illustrates internal condition. Should you require larger pictures then these can be emailed on request