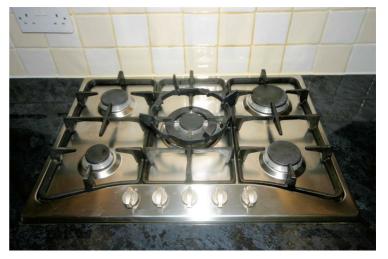

### **View of Hob**

Appliances & Sink: Left professionally and thoroughly cleaned and this is how it should be handed back on exit of your tenancy. Picture Illustrates. Should you require larger pictures then these can be emailed on request.