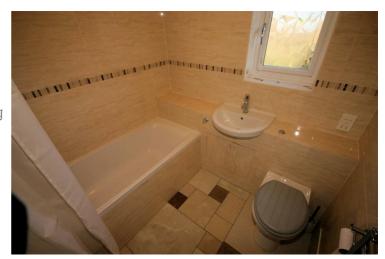

## **Family Bathroom**

Three piece suite comprising panelled bath with hand shower attachment over, vanity wash hand basin and low-level WC, full height ceramic tiling to all walls, heated towel rail, extractor fan, uPVC double glazed window to rear, ceramic tiled flooring, textured ceiling. Left clean, tidy & rubbish free. No visible marks to walls and ceiling as all has been redecorated. The pictures illustrates. Should you require larger pictures then these can be emailed on request. The pictures clearly illustrates internal condition. Should you require larger pictures then these can be emailed on request

#### **View of Bathroom**

Left clean, tidy & rubbish free. No visible marks to walls and ceiling as all has been redecorated. The pictures illustrates. . Should you require larger pictures then these can be emailed on request. The pictures clearly illustrates internal condition. Should you require larger pictures then these can be emailed on request