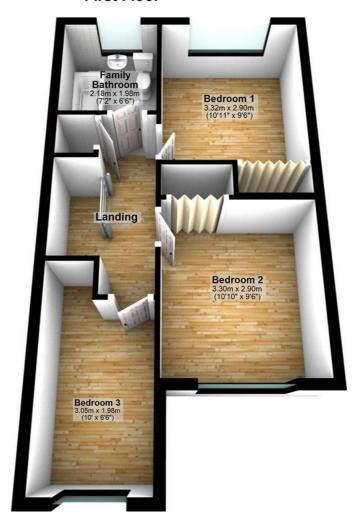

#### **First Floor**

#### Landing

Fitted carpet (carpets professionally cleaned), double power point(s), textured ceiling, airing cupboard. Left clean, tidy & rubbish free. No visible marks to walls, ceiling and internal doors, as all has been redecorated. The pictures clearly illustrates internal excellent condition. Should you require larger pictures then these can be emailed on request.

#### Bedroom 1

10'11" x 9'6"

UPVC double glazed window to rear, built-in double wardrobe(s) with full-length mirrored folding doors, single radiator, fitted carpet (carpets professionally cleaned), textured ceiling. Left clean, tidy & rubbish free. No visible marks to walls and ceiling as all has been redecorated. The pictures illustrates. Should you require larger pictures then these can be emailed on request. The pictures clearly illustrates internal condition. Should you require larger pictures then these can be emailed on request

#### **Bedroom 2**

10'10" x 9'6"

UPVC double glazed window to front, built-in double wardrobe(s) with full-length mirrored folding door, single radiator, fitted carpet (carpets professionally cleaned), double power point(s), textured ceiling. Left clean, tidy & rubbish free. No visible marks to walls and ceiling as all has been redecorated. The pictures illustrates. . Should you require larger pictures then these can be emailed on request. The pictures clearly illustrates internal condition. Should you require larger pictures then these can be emailed on request

#### **Bedroom 3**

10'0" x 6'6"

UPVC double glazed window to front, single radiator, fitted carpet (carpets professionally cleaned), double power point(s), textured ceiling.

Left clean, tidy & rubbish free. No visible marks to walls and ceiling as all has been redecorated. The pictures illustrates. Should you require larger pictures then these can be emailed on request. The pictures clearly illustrates internal condition. Should you require larger pictures then these can be emailed on request

## **Family Bathroom**

Three piece suite comprising panelled bath with hand shower attachment over, vanity wash hand basin and low-level WC, full height ceramic tiling to all walls, heated towel rail, extractor fan, uPVC double glazed window to rear, ceramic tiled flooring, textured ceiling. Left clean, tidy & rubbish free. No visible marks to walls and ceiling as all has been redecorated. The pictures illustrates. Should you require larger pictures then these can be emailed on request. The pictures clearly illustrates internal condition. Should you require larger pictures then these can be emailed on request

## **First Floor**