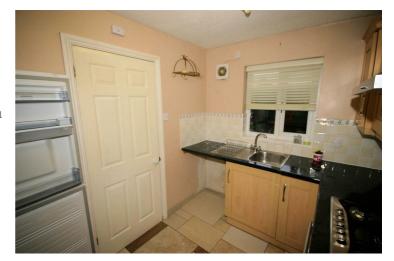

#### **Fitted Kitchen**

9'5" x 7'6"

Fitted kitchen with a matching range of base and eye level units with worktop space over, stainless steel sink unit with single drainer and mixer tap with tiled splashbacks, Appliances: fridge/freezer, built-in electric oven, five ring gas hob with extractor hood over, plumbing space for automatic washing machine, uPVC double glazed window to rear, single radiator, ceramic tiled flooring, double power point(s), textured ceiling with fluorescent strip, concealed wall mounted gas boiler with heating timer control.Left clean, tidy & rubbish free. No visible marks to walls and ceiling as all has been redecorated. The pictures illustrates. . Should you require larger pictures then these can be emailed on request. The pictures clearly illustrates internal condition. Should you require larger pictures then these can be emailed on request

#### **View of Kitchen**

Left clean, tidy & rubbish free. No visible marks to walls and ceiling as all has been redecorated. The pictures illustrates. . Should you require larger pictures then these can be emailed on request. The pictures clearly illustrates internal condition. Should you require larger pictures then these can be emailed on request