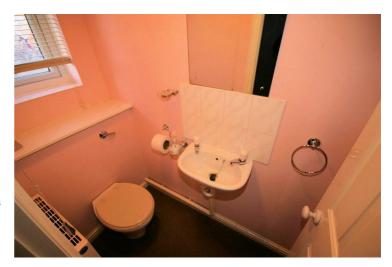

#### Cloakroom

UPVC double glazed window to front, two piece suite comprising, wash hand basin and low-level WC, single radiator, fitted carpet (carpets professionally cleaned), textured ceiling.

Left clean, tidy & rubbish free. No visible marks to walls and ceiling as all has been redecorated. The pictures illustrates. . Should you require larger pictures then these can be emailed on request. The pictures clearly illustrates internal condition. Should you require larger pictures then these can be emailed on request