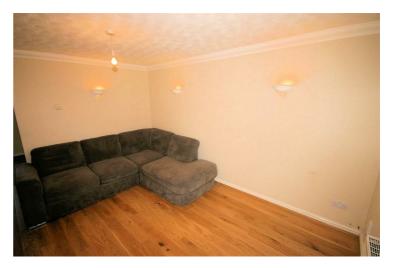

#### Lounge

13'6" x 12'9"

UPVC double glazed window to front, double radiator, wooden laminate flooring, telephone point(s), TV point(s), double power point(s), four wall lights, coving to textured ceiling, archway leading to dining area.

# **View of Lounge**

Left clean, tidy & rubbish free. No visible marks to walls and ceiling as all has been redecorated. The pictures illustrates. . Should you require larger pictures then these can be emailed on request. The pictures clearly illustrates internal condition. Should you require larger pictures then these can be emailed on request