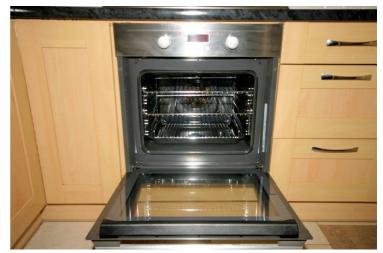

#### View of Oven

Appliances & Sink: Left professionally and thoroughly cleaned and this is how it should be handed back on exit of your tenancy. Picture Illustrates. Should you require larger pictures then these can be emailed on request.