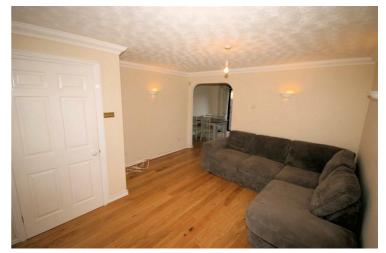

#### Lounge

13'6" x 12'9"

UPVC double glazed window to front, double radiator, wooden laminate flooring, telephone point(s), TV point(s), double power point(s), four wall lights, coving to textured ceiling, archway leading to dining area.

Left clean, tidy & rubbish free. No visible marks to walls and ceiling as all has been redecorated. The pictures illustrates. . Should you require larger pictures then these can be emailed on request. The pictures clearly illustrates internal condition. Should you require larger pictures then these can be emailed on request

# **View of Lounge**

Left clean, tidy & rubbish free. No visible marks to walls and ceiling as all has been redecorated. The pictures illustrates. . Should you require larger pictures then these can be emailed on request. The pictures clearly illustrates internal condition. Should you require larger pictures then these can be emailed on request