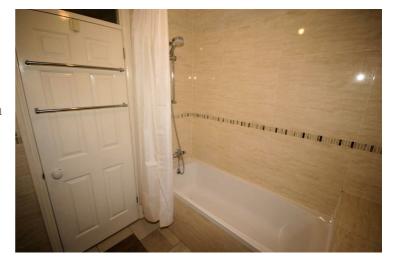

## **Family Bathroom**

Three piece suite comprising panelled bath with hand shower attachment over, vanity wash hand basin and low-level WC, full height ceramic tiling to all walls, heated towel rail, extractor fan, uPVC double glazed window to rear, ceramic tiled flooring, textured ceiling. Left clean, tidy & rubbish free. No visible marks to walls and ceiling as all has been redecorated. The pictures illustrates. Should you require larger pictures then these can be emailed on request. The pictures clearly illustrates internal condition. Should you require larger pictures then these can be emailed on request

#### **View of Bathroom**

Left clean, tidy & rubbish free. No visible marks to walls and ceiling as all has been redecorated. The pictures illustrates. . Should you require larger pictures then these can be emailed on request. The pictures clearly illustrates internal condition. Should you require larger pictures then these can be emailed on request