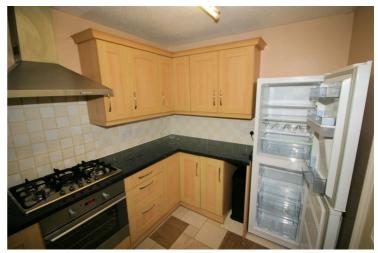

#### **Fitted Kitchen**

9'5" x 7'6"

Fitted kitchen with a matching range of base and eye level units with worktop space over, stainless steel sink unit with single drainer and mixer tap with tiled splashbacks, Appliances: fridge/freezer, built-in electric oven, five ring gas hob with extractor hood over, plumbing space for automatic washing machine, uPVC double glazed window to rear, single radiator, ceramic tiled flooring, double power point(s), textured ceiling with fluorescent strip, concealed wall mounted gas boiler with heating timer control.Left clean, tidy & rubbish free. No visible marks to walls and ceiling as all has been redecorated. The pictures illustrates. . Should you require larger pictures then these can be emailed on request. The pictures clearly illustrates internal condition. Should you require larger pictures then these can be emailed on request

#### **View of Kitchen**

Left clean, tidy & rubbish free. No visible marks to walls and ceiling as all has been redecorated. The pictures illustrates. . Should you require larger pictures then these can be emailed on request. The pictures clearly illustrates internal condition. Should you require larger pictures then these can be emailed on request