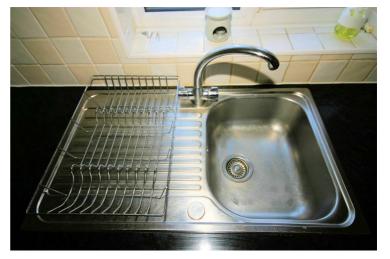

## **View of Sink**

Appliances & Sink: Left professionally and thoroughly cleaned and this is how it should be handed back on exit of your tenancy. Picture Illustrates. Should you require larger pictures then these can be emailed on request.