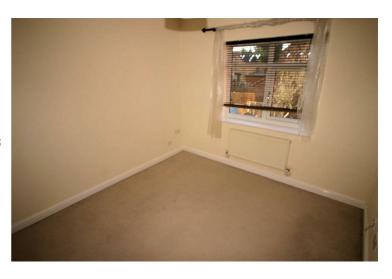

#### **Bedroom 3**

10'0" x 6'6"

UPVC double glazed window to front, single radiator, fitted carpet (carpets professionally cleaned), double power point(s), textured ceiling.

Left clean, tidy & rubbish free. No visible marks to walls and ceiling as all has been redecorated. The pictures illustrates. Should you require larger pictures then these can be emailed on request. The pictures clearly illustrates internal condition. Should you require larger pictures then these can be emailed on request

#### View of Bedroom 3

Left clean, tidy & rubbish free. No visible marks to walls and ceiling as all has been redecorated. The pictures illustrates. . Should you require larger pictures then these can be emailed on request. The pictures clearly illustrates internal condition. Should you require larger pictures then these can be emailed on request