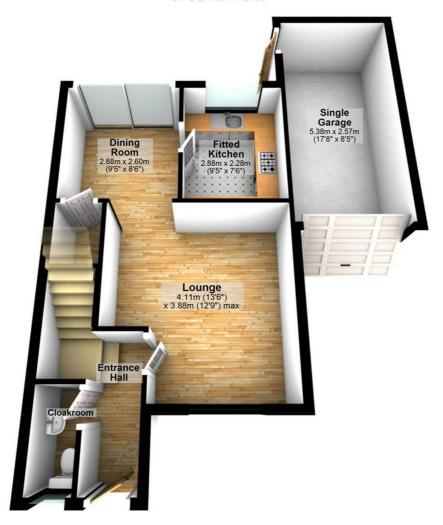

#### **Ground Floor**

#### **Entrance Hall**

Entrance Door, single radiator, fitted carpet, power point(s), textured ceiling, (carpets professionally cleaned) carpeted stairs to first floor landing, door lounge, door to cloakroom. Left clean, tidy & rubbish free. No visible marks to walls and ceiling as all has been redecorated. The pictures illustrates. . Should you require larger pictures then these can be emailed on request. The pictures clearly illustrates internal condition. Should you require larger pictures then these can be emailed on request

#### Cloakroom

UPVC double glazed window to front, two piece suite comprising, wash hand basin and low-level WC, single radiator, fitted carpet (carpets professionally cleaned), textured ceiling.

Left clean, tidy & rubbish free. No visible marks to walls and ceiling as all has been redecorated. The pictures illustrates. . Should you require larger pictures then these can be emailed on request. The pictures clearly illustrates internal condition. Should you require larger pictures then these can be emailed on request

#### Lounge

13'6" x 12'9"

UPVC double glazed window to front, double radiator, wooden laminate flooring, telephone point(s), TV point(s), double power point(s), four wall lights, coving to textured ceiling, archway leading to dining area.

## **Dining Room**

9'5" x 8'6"

Double radiator, wooden laminate flooring, double power point(s), coving to textured ceiling, built-in under-stairs storage cupboard, double glazed patio doors to garden, door to kitchen .Left clean, tidy & rubbish free. No visible marks to walls and ceiling as all has been redecorated. The pictures illustrates. . Should you require larger pictures then these can be emailed on request. The pictures clearly illustrates internal condition. Should you require larger pictures then these can be emailed on request

#### **Fitted Kitchen**

9'5" x 7'6"

Fitted kitchen with a matching range of base and eye level units with worktop space over, stainless steel sink unit with single drainer and mixer tap with tiled splashbacks, Appliances: fridge/freezer, built-in electric oven, five ring gas hob with extractor hood over, plumbing space for automatic washing machine, uPVC double glazed window to rear, single radiator, ceramic tiled flooring, double power point(s), textured ceiling with fluorescent strip, concealed wall mounted gas boiler with heating timer control.Left clean, tidy & rubbish free. No visible marks to walls and ceiling as all has been redecorated. The pictures illustrates. . Should you require larger pictures then these can be emailed on request. The pictures clearly illustrates internal condition. Should you require larger pictures then these can be emailed on request

## **Ground Floor**