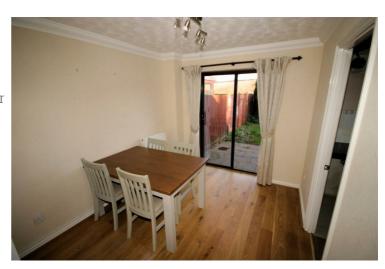

## **Dining Room**

9'5" x 8'6"

Double radiator, wooden laminate flooring, double power point(s), coving to textured ceiling, built-in under-stairs storage cupboard, double glazed patio doors to garden, door to kitchen .Left clean, tidy & rubbish free. No visible marks to walls and ceiling as all has been redecorated. The pictures illustrates. . Should you require larger pictures then these can be emailed on request. The pictures clearly illustrates internal condition. Should you require larger pictures then these can be emailed on request

## **View of Dining Room**

Left clean, tidy & rubbish free. No visible marks to walls and ceiling as all has been redecorated. The pictures illustrates. . Should you require larger pictures then these can be emailed on request. The pictures clearly illustrates internal condition. Should you require larger pictures then these can be emailed on request