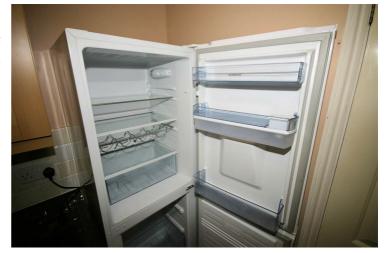

## **View of Fridge**

Appliances & Sink: Left professionally and thoroughly cleaned and this is how it should be handed back on exit of your tenancy. Picture Illustrates. Should you require larger pictures then these can be emailed on request.