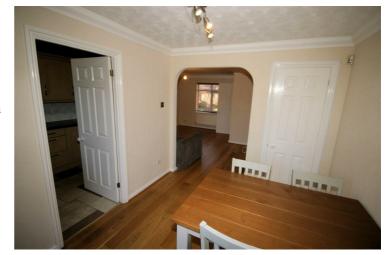

## **Dining Room**

9'5" x 8'6"

Double radiator, wooden laminate flooring, double power point(s), coving to textured ceiling, built-in under-stairs storage cupboard, double glazed patio doors to garden, door to kitchen .Left clean, tidy & rubbish free. No visible marks to walls and ceiling as all has been redecorated. The pictures illustrates. . Should you require larger pictures then these can be emailed on request. The pictures clearly illustrates internal condition. Should you require larger pictures then these can be emailed on request

## **View of Dining Room**

Left clean, tidy & rubbish free. No visible marks to walls and ceiling as all has been redecorated. The pictures illustrates. . Should you require larger pictures then these can be emailed on request. The pictures clearly illustrates internal condition. Should you require larger pictures then these can be emailed on request