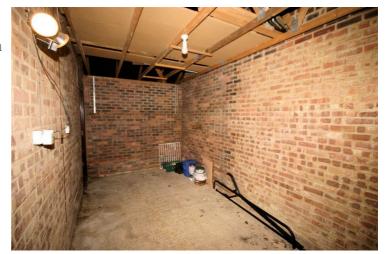

## **Single Garage**

17'6" x 8'6"

Gardens, Frontage and Garage: Left neat and tidy as season presents. Should you require larger pictures then these can be emailed on request.

## **View of Garage**

Gardens, Frontage and Garage: Left neat and tidy as season presents. Should you require larger pictures then these can be emailed on request.