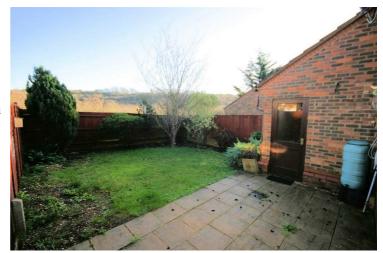

## **Rear Garden**

Enclosed by fencing, patio area, laid to lawn, mature shrubs, personal door to garage, access through garage to front of the property.

Gardens, Frontage and Garage: Left neat and tidy as season presents. Should you require larger pictures then these can be emailed on request.

## View of rear garden

Gardens, Frontage and Garage: Left neat and tidy as season presents. Should you require larger pictures then these can be emailed on request.