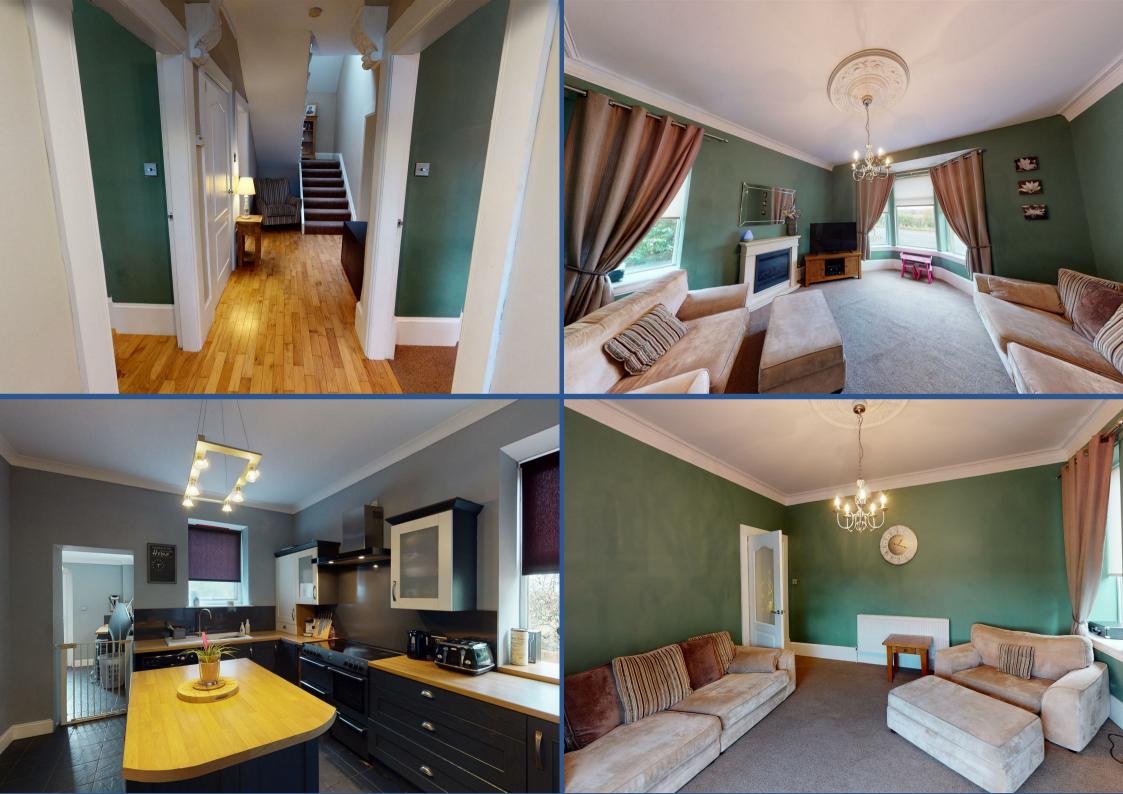

This family home offers the perfect balance between traditional features such as large rooms and high ceilings mixed with a freshly decorated modern internal finish.

The flexible ground floor accommodation offers: a welcoming vestibule leading to a large open entrance hall with cloakroom; bright living room with bay window; large second reception room, which could be used for formal dining or living; double bedroom with walk in wardrobe, bathroom, a newly fitted kitchen with premium appliances and feature island, separate WC and utility with access to the large private back garden.