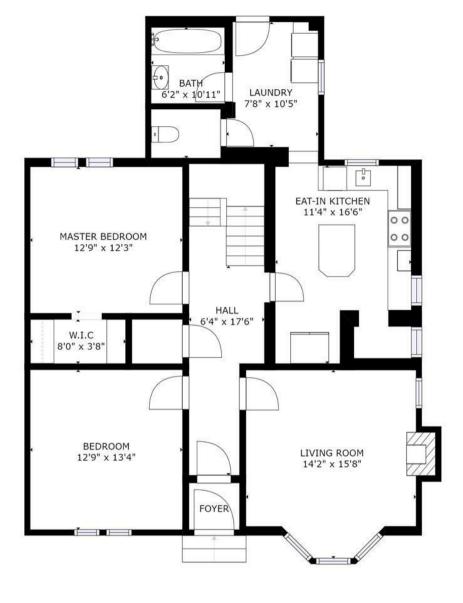

This family home offers the perfect balance between traditional features such as large rooms and high ceilings mixed with a freshly decorated modern internal finish.

The flexible ground floor accommodation offers: a welcoming vestibule leading to a large open entrance hall with cloakroom; bright living room with bay window; large second reception room, which could be used for formal dining or living; double bedroom with walk in wardrobe, bathroom, a newly fitted kitchen with premium appliances and feature island, separate WC and utility with access to the large private back garden.

First floor of the property boasts two large double bedrooms and a third smaller room currently utilised as a study, there is a further large room that has yet to be constructed that could be utilised as large upstairs bathroom.

FLOOR 1