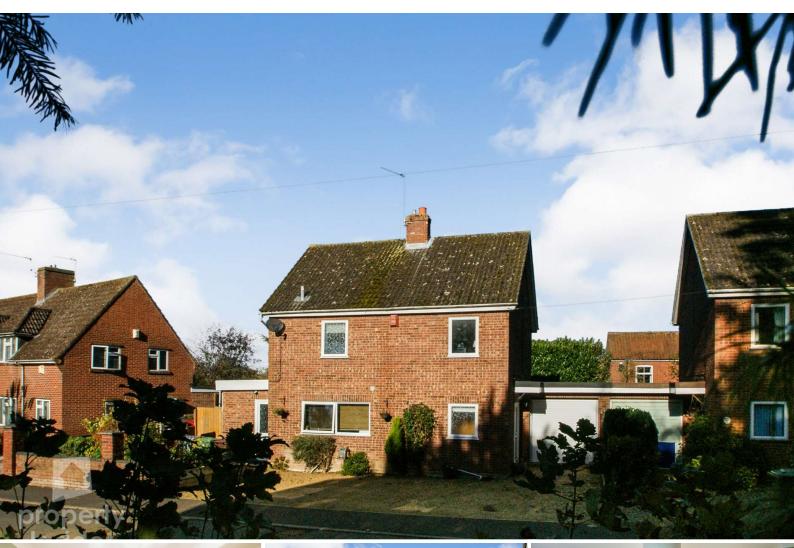

### Cherry Trees, Park Road, Wroxham, NR12 8SB A link detached family home in popular Wroxham

£275,000 - £285,000

#### Park Road, Wroxham, NR12 8SB

A link detached family home in popular Wroxham

## "With a 21" kitchen diner, lounge, three bedrooms this family home is a must see"

MOVE STRAIGHT IN! A link detached family house on a no through road in the sought after village of Wroxham. There is a fabulous Kitchen/Diner which is 21'2 in length with double doors opening to the rear garden. To the front of the property is a garage along with parking for numerous vehicles.