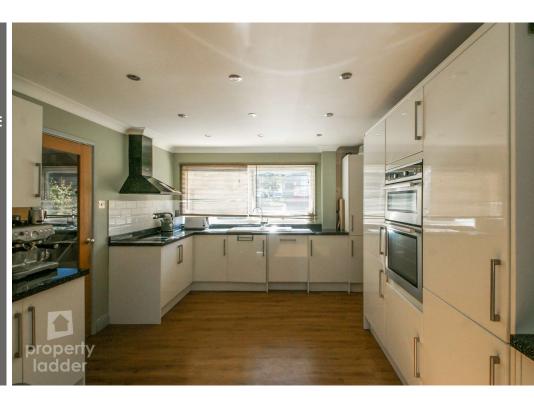

#### Overview

- LINK DETACHED HOUSE
- NO THROUGH ROAD
- THREE BEDROOMS (TWO DOUBLE
  ONE SINGLE)
- DRESSING ROOM
- 21' KITCHEN DINER
- GARAGE AND OFF STREET PARKING
- GARDENS TO THE FRONT AND REAR
- VENDORS HAVE FOUND
- WALKING DISTANCE TO NORFOLK BROADS

## "With a 21" kitchen diner, lounge, three bedrooms this family home is a must see"

MOVE STRAIGHT IN! A link detached family house on a no through road in the sought after village of Wroxham. There is a fabulous Kitchen/Diner which is 21'2 in length with double doors opening to the rear garden. To the front of the property is a garage along with parking for numerous vehicles.