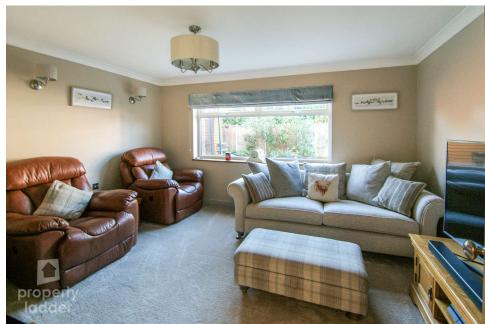

#### Overview

- LINK DETACHED HOUSE
- NO THROUGH ROAD
- THREE BEDROOMS (TWO DOUBLE
  ONE SINGLE)
- DRESSING ROOM
- 21' KITCHEN DINER
- GARAGE AND OFF STREET PARKING
- GARDENS TO THE FRONT AND REAR
- VENDORS HAVE FOUND
- WALKING DISTANCE TO NORFOLK BROADS