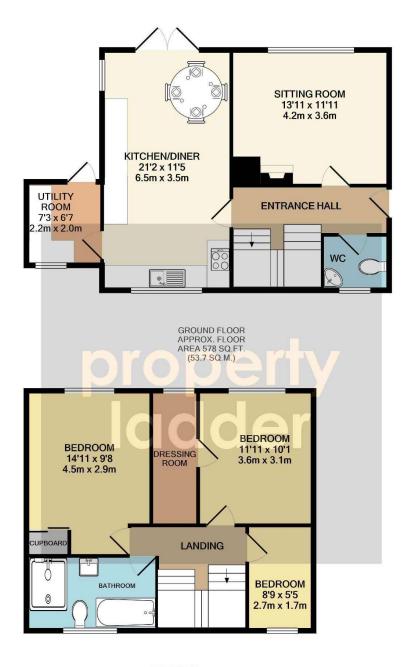

1ST FLOOR APPROX. FLOOR AREA 535 SQ.FT. (49.7 SQ.M.)

#### TOTAL APPROX. FLOOR AREA

Whilst every attempt has been made to ensure the accurate of doors, windows, rooms and any other items are approximission, or mis-statement. This plan is for illustrative prospective purchaser. The services, systems and appliance of the control o