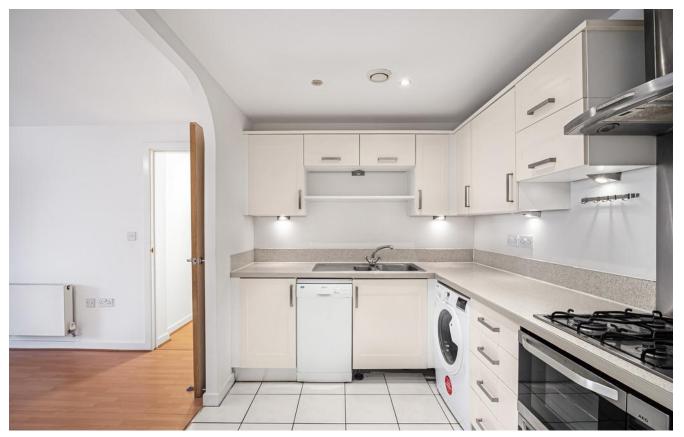

The property consist of a large reception room, semiopen plan fitted kitchen with dishwasher, 2 sized double bedrooms - one with en-suite shower/wc, and benefits from gas fired central heating. Other features to note include a and allocated parking, long lease, balcony, no chain.