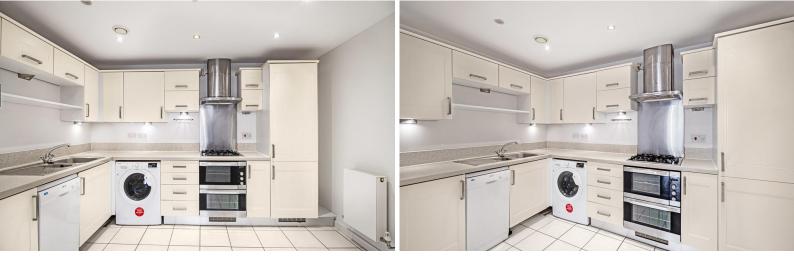

The property consist of a large reception room, semiopen plan fitted kitchen with dishwasher, 2 sized double bedrooms - one with en-suite shower/wc, and benefits from gas fired central heating. Other features to note include a and allocated parking, long lease, balcony, no chain.