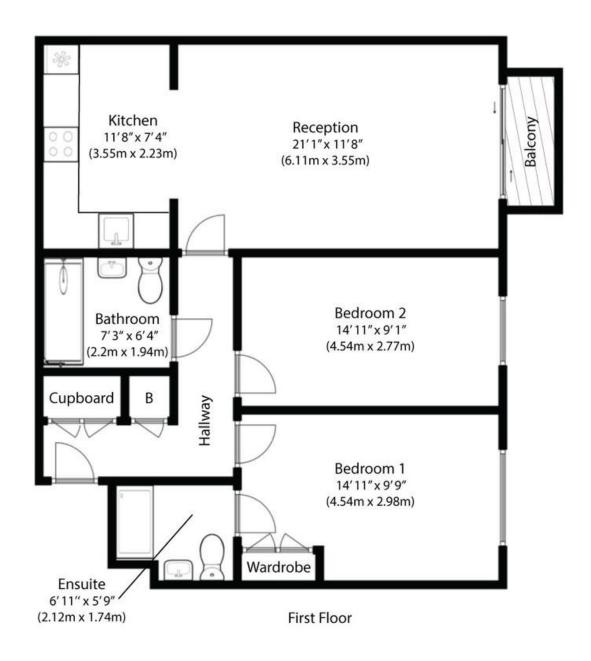

### Croydon

2 Bedrooms, 2 Bathroom

Asking Price Of £300,000

- Lovely 2 Bedroom Apartment
- 2 Double Bedrooms
- 2 Bathrooms
- Spacious
- Large Living Room

In a favoured residential location just by WHITGIFT SCHOOL within comfortable walking distance of South Croydon station and close to regular bus routes into and out of Croydon, this smart modern apartment is the perfect property for buy to let investors or first time buyers.

The property consist of a large reception room, semiopen plan fitted kitchen with dishwasher, 2 sized double bedrooms - one with en-suite shower/wc, and benefits from gas fired central heating. Other features to note include a and allocated parking, long lease, balcony, no chain.