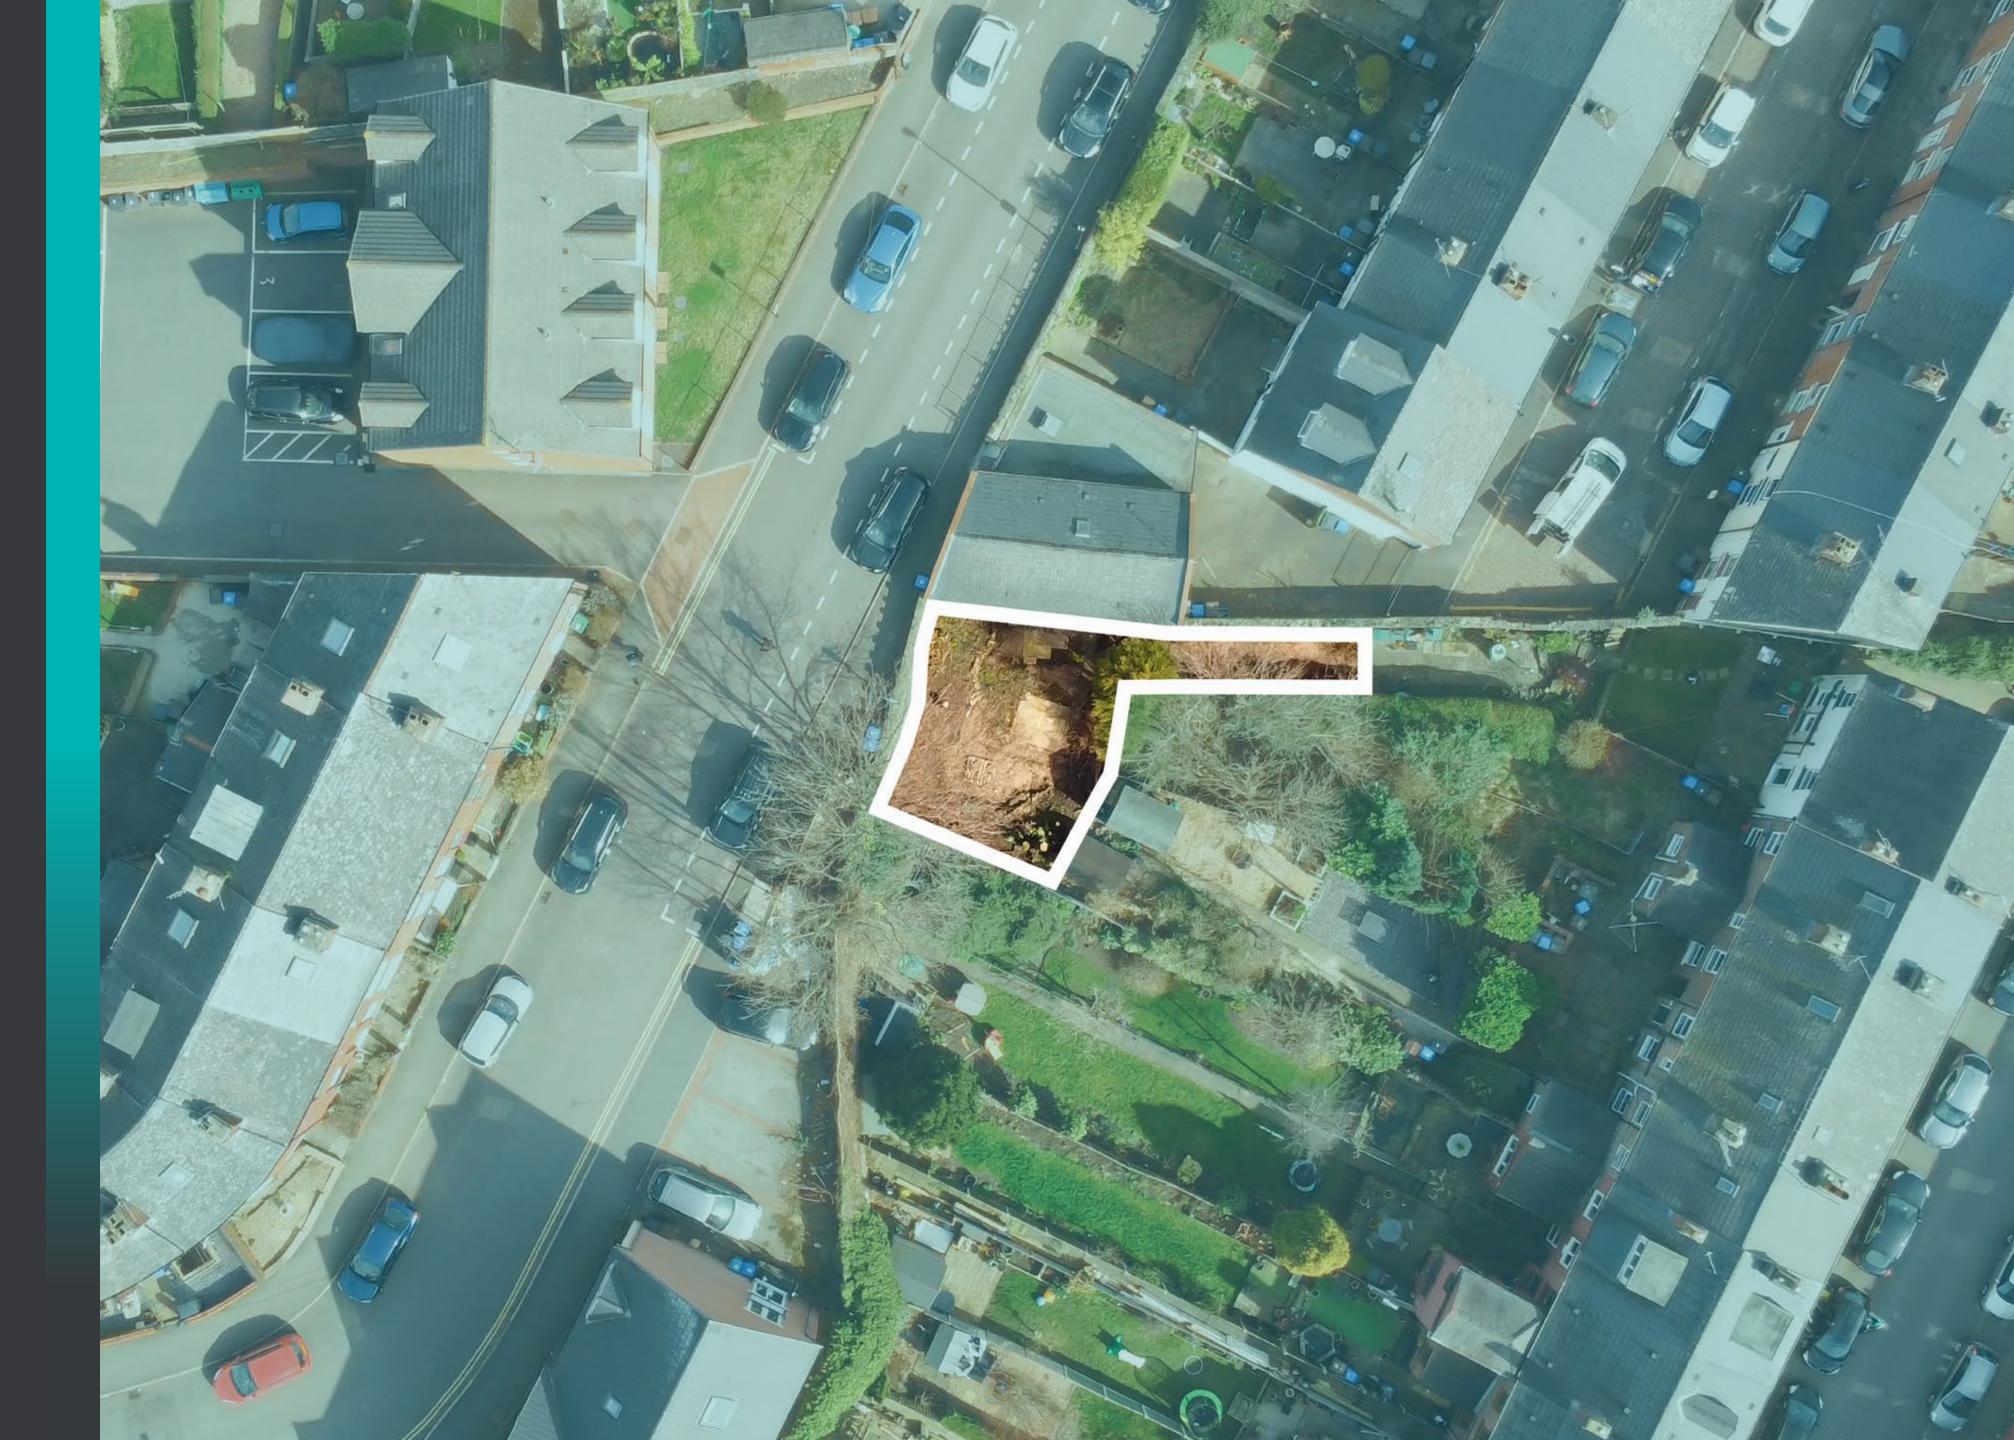

we are morfittsmith

Clarence Road
Hillsborough
Sheffield
S6 4QE

A prime plot of land just off the Hillsborough high street, with planning approved for a majestic 4-floor home: Clarence Road.

Occupying an ideal position, this generous plot is bursting with potential for the ambitious property developer.

## Build your dream home.

Clarence Road has planning for a 4-storey property and is primed for this exquisite development. This plot would make either a fantastic home or investment as a sale or rental. With planning already approved it presents a unique opportunity to secure a very unique home for the future of Hillsborugh.