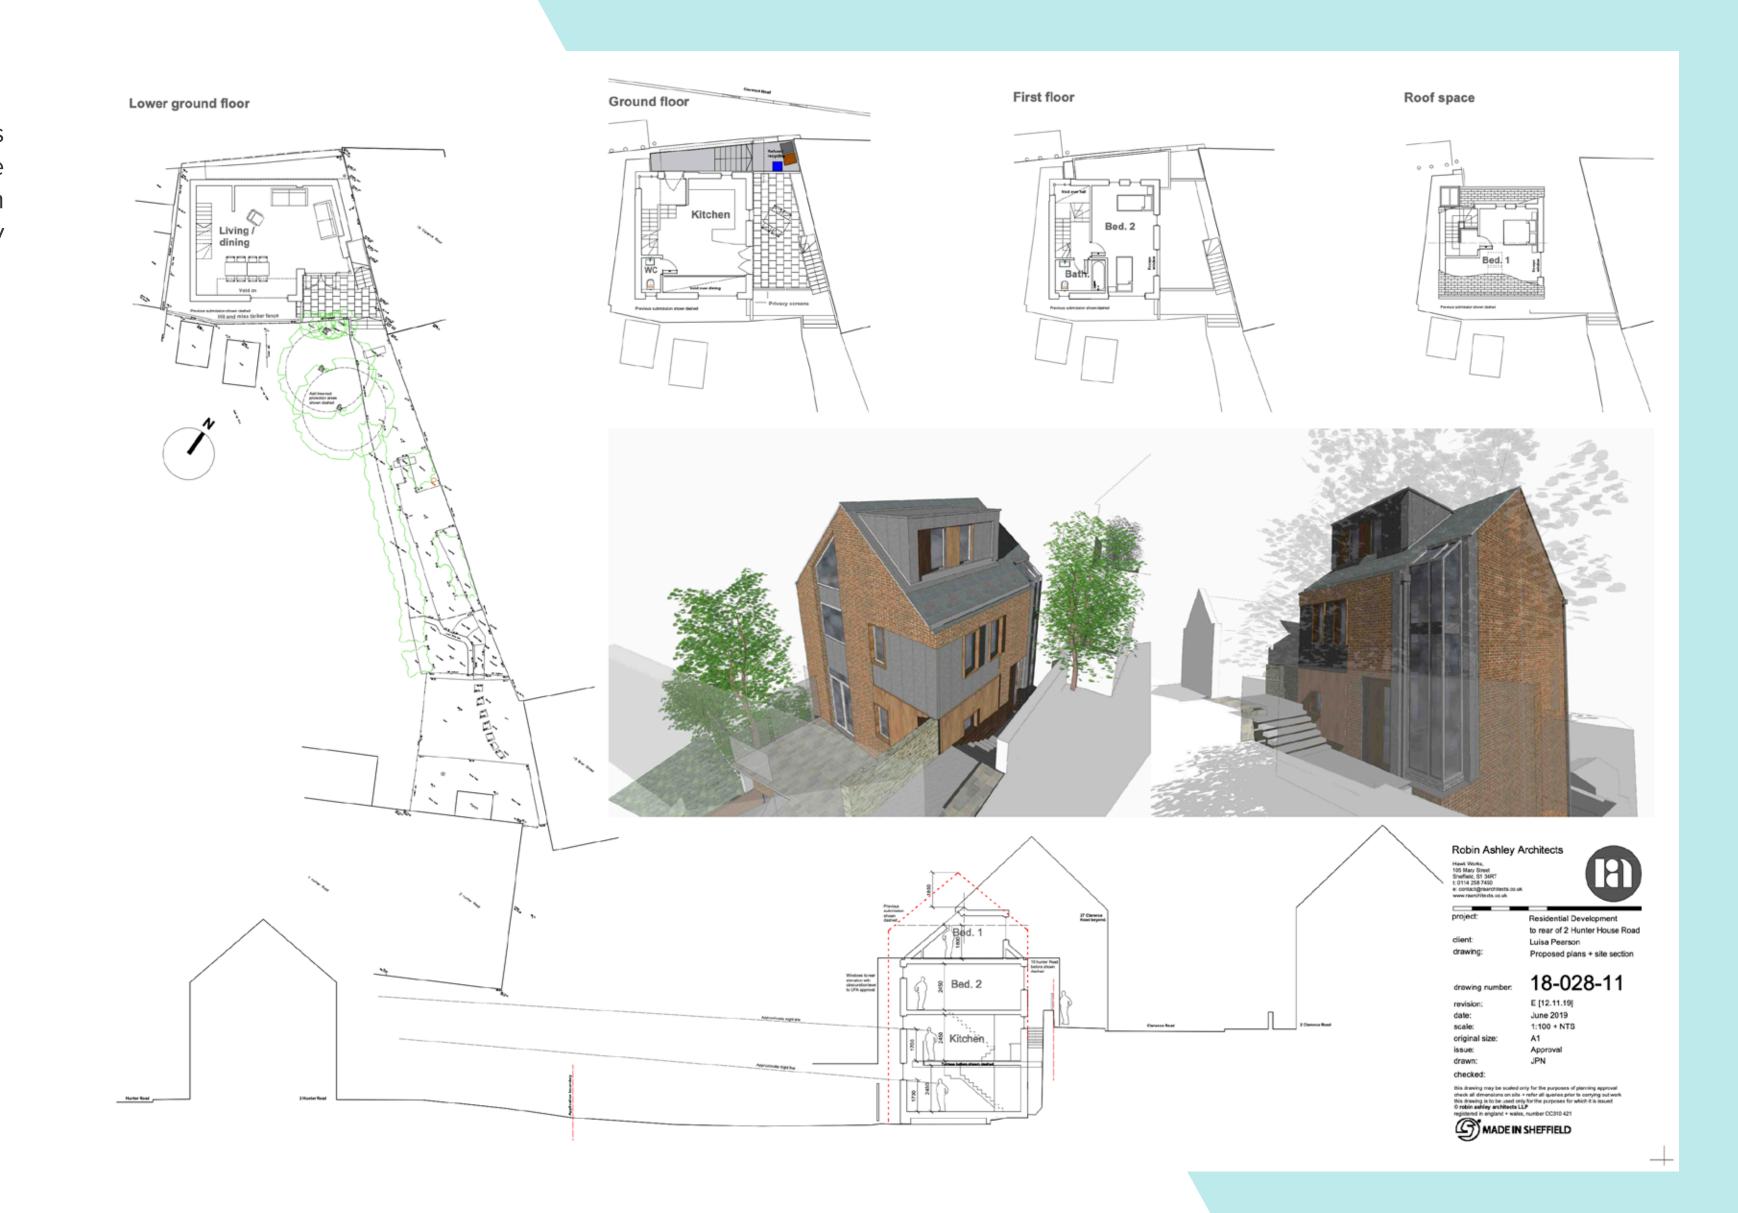

we are morfittsmith

Clarence Road
Hillsborough
Sheffield
S6 4QE

A prime plot of land just off the Hillsborough high street, with planning approved for a majestic 4-floor home: Clarence Road.

Occupying an ideal position, this generous plot is bursting with potential for the ambitious property developer.

## Build your dream home.

Clarence Road has planning for a 4-storey property and is primed for this exquisite development. This plot would make either a fantastic home or investment as a sale or rental. With planning already approved it presents a unique opportunity to secure a very unique home for the future of Hillsborugh.