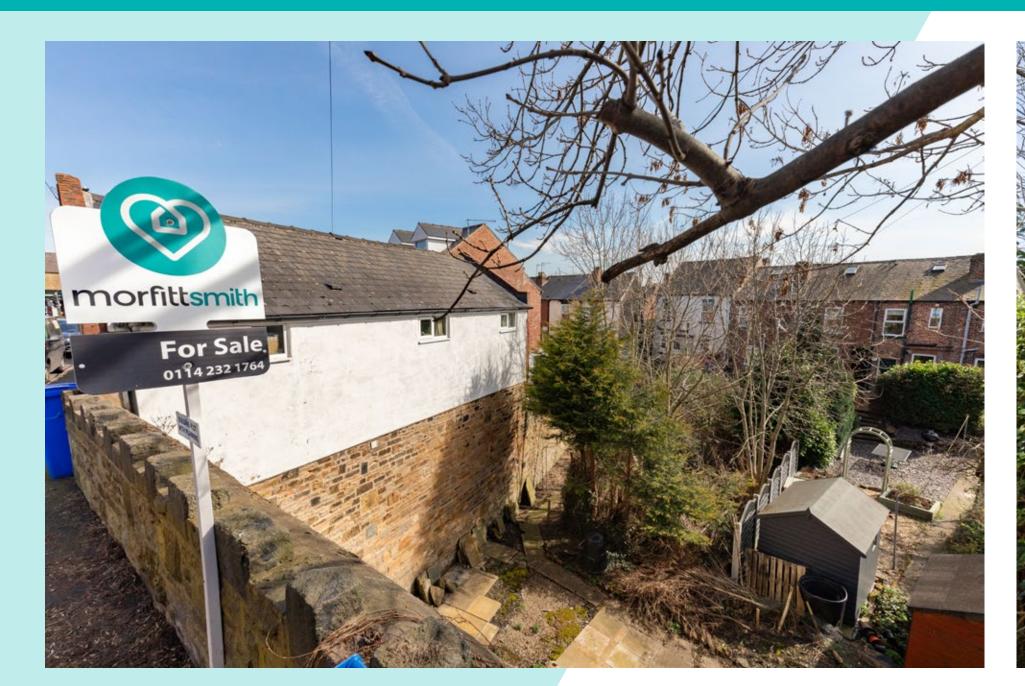

we are morfittsmith

Clarence Road
Hillsborough
Sheffield
S6 4QE

A prime plot of land just off the Hillsborough high street, with planning approved for a majestic 4-floor home: Clarence Road.

Occupying an ideal position, this generous plot is bursting with potential for the ambitious property developer.

## Build your dream home.

Clarence Road has planning for a 4-storey property and is primed for this exquisite development. This plot would make either a fantastic home or investment as a sale or rental. With planning already approved it presents a unique opportunity to secure a very unique home for the future of Hillsborugh.