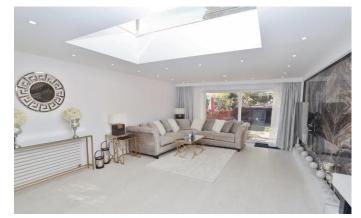

**Entrance Hallway** 

**Integral Garage** 

Study/Guest Bedroom - 8'11" x 10'00"

**Downstairs WC** 

Open Plan Living/Kitchen area - 30'06" x 14'06"

**First Floor Landing** 

Bedroom One - 11'09" x 15'09"

Bedroom Two - 10'01" x 10'03"