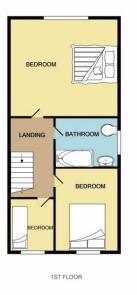

**Entrance Hallway** 

**Integral Garage** 

Study/Guest Bedroom - 8'11" x 10'00"

**Downstairs WC** 

Open Plan Living/Kitchen area - 30'06" x 14'06"

**First Floor Landing** 

Bedroom One - 11'09" x 15'09"

Bedroom Two - 10'01" x 10'03"

Bedroom Three - 6'06" x 5'05"

Bathroom - 10'04" x 5'05"

Driveway

Landscaped Garden

Disclaimer: Information provided about this property does not constitute or form part of an offer or contract, nor may be it be regarded as representations. All interested parties must verify accuracy and your solicitor must verify tenure/lease information, fixtures & fittings and, where the property has been extended/converted, planning/building regulation consents. All dimensions are approximate and quoted for guidance only as are floor plans which are not to scale and their accuracy cannot be confirmed. Reference to appliances and/or services does not imply that they are necessarily in working order or fit for the purpose.