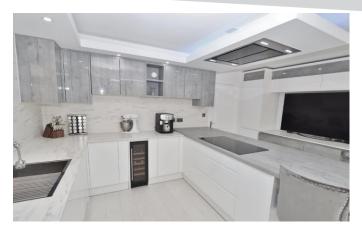

**Entrance Hallway** 

**Integral Garage** 

Study/Guest Bedroom - 8'11" x 10'00"

**Downstairs WC** 

Open Plan Living/Kitchen area - 30'06" x 14'06"

**First Floor Landing** 

Bedroom One - 11'09" x 15'09"

Bedroom Two - 10'01" x 10'03"