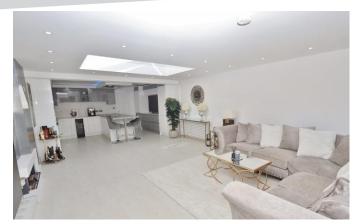

## **Property Description**

CHAIN FREE & BEAUTIFULLY DECORATED! This extended three-bedroom family home is located on this popular turning, only a short walk from public transport links and local schools. The property has been decorated to a high standard throughout offering integral garage, downstairs WC, study/guest bedroom & large open plan living/dining and kitchen area perfect for entertaining guests. Upstairs the property offers three good size bedrooms and modern family bathroom.

**Entrance Hallway** 

**Integral Garage** 

Study/Guest Bedroom - 8'11" x 10'00"

**Downstairs WC** 

Open Plan Living/Kitchen area - 30'06" x 14'06"

**First Floor Landing** 

Bedroom One - 11'09" x 15'09"

Bedroom Two - 10'01" x 10'03"