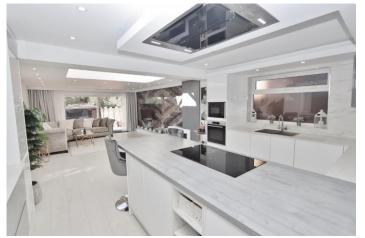

## **Property Description**

CHAIN FREE & BEAUTIFULLY DECORATED! This extended three-bedroom family home is located on this popular turning, only a short walk from public transport links and local schools. The property has been decorated to a high standard throughout offering integral garage, downstairs WC, study/guest bedroom & large open plan living/dining and kitchen area perfect for entertaining guests. Upstairs the property offers three good size bedrooms and modern family bathroom.

**Entrance Hallway** 

**Integral Garage** 

Study/Guest Bedroom - 8'11" x 10'00"

**Downstairs WC** 

Open Plan Living/Kitchen area - 30'06" x 14'06"

**First Floor Landing** 

Bedroom One - 11'09" x 15'09"

Bedroom Two - 10'01" x 10'03"