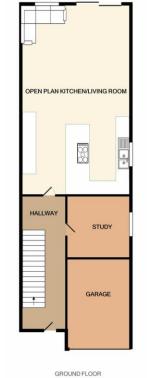

**Entrance Hallway** 

**Integral Garage** 

Study/Guest Bedroom - 8'11" x 10'00"

**Downstairs WC** 

Open Plan Living/Kitchen area - 30'06" x 14'06"

**First Floor Landing** 

Bedroom One - 11'09" x 15'09"

Bedroom Two - 10'01" x 10'03"

Bedroom Three - 6'06" x 5'05"

Bathroom - 10'04" x 5'05"

Driveway

Landscaped Garden

Disclaimer: Information provided about this property does not constitute or form part of an offer or contract, nor may be it be regarded as representations. All interested parties must verify accuracy and your solicitor must verify tenure/lease information, fixtures & fittings and, where the property has been extended/converted, planning/building regulation consents. All dimensions are approximate and quoted for guidance only as are floor plans which are not to scale and their accuracy cannot be confirmed. Reference to appliances and/or services does not imply that they are necessarily in working order or fit for the purpose.