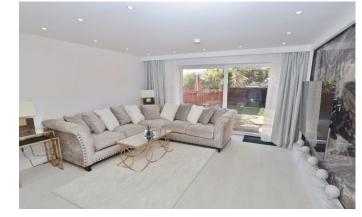

**Entrance Hallway** 

**Integral Garage** 

Study/Guest Bedroom - 8'11" x 10'00"

**Downstairs WC** 

Open Plan Living/Kitchen area - 30'06" x 14'06"

**First Floor Landing** 

Bedroom One - 11'09" x 15'09"

Bedroom Two - 10'01" x 10'03"