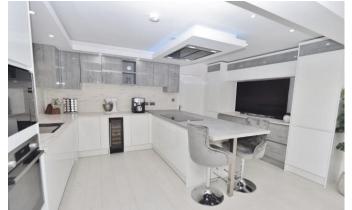

**Entrance Hallway** 

**Integral Garage** 

Study/Guest Bedroom - 8'11" x 10'00"

**Downstairs WC** 

Open Plan Living/Kitchen area - 30'06" x 14'06"

**First Floor Landing** 

Bedroom One - 11'09" x 15'09"

Bedroom Two - 10'01" x 10'03"