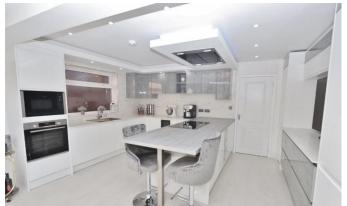

**Entrance Hallway** 

**Integral Garage** 

Study/Guest Bedroom - 8'11" x 10'00"

**Downstairs WC** 

Open Plan Living/Kitchen area - 30'06" x 14'06"

**First Floor Landing** 

Bedroom One - 11'09" x 15'09"

Bedroom Two - 10'01" x 10'03"