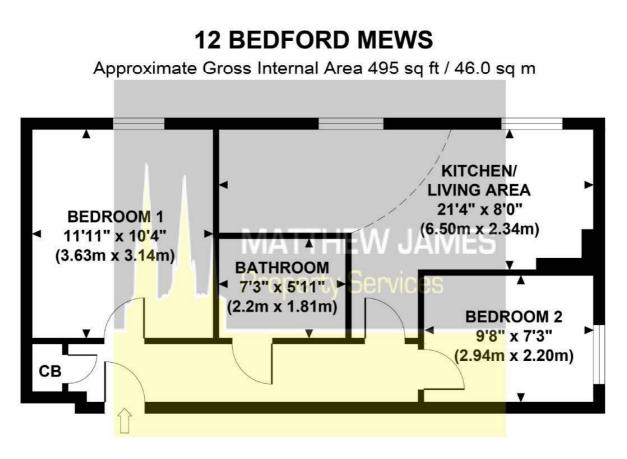

### **Floor Plan**

Although every attempt has been made to ensure accuracy,

all measurements are approximate and no responsibility is taken for any error, omission, or mid-statement. This floor plan is for illustrative purposes only and not to scale. Measured in accordance to RICS standards.

# Bedroom One

# 11'11 x 10'4 (3.63m x 3.15m)

Having a Pvcu double glazed window to the front elevation.

# Bedroom Two

### 9'8 x 7'3 (2.95m x 2.21m)

Having a PVCu double glazed window to the side elevation.

#### **Family Bathroom** 7'3 x 5'11 (2.21m x 1.80m)

Having a panel bath with electric shower over, low level flush WC and pedestal wash hand basin, extractor and tiling to all splash prone areas.

# **Open Plan Living Area**

### 9'8 x 8' (2.95m x 2.44m)

Having a PVCu double glazed window to the front elevation and open plan living space which leads to the:

# Kitchen Area

### 10'3 x 5'11 (3.12m x 1.80m)

Having a PVCu double glazed window to the front elevation, a range of wall, base and drawer units with roll top work surface over, space for a fridge freezer, space and plumbing for a washing machine, integrated oven with hob and extractor over, wall mounted gas central heating boiler and tiling to all splash prone areas.