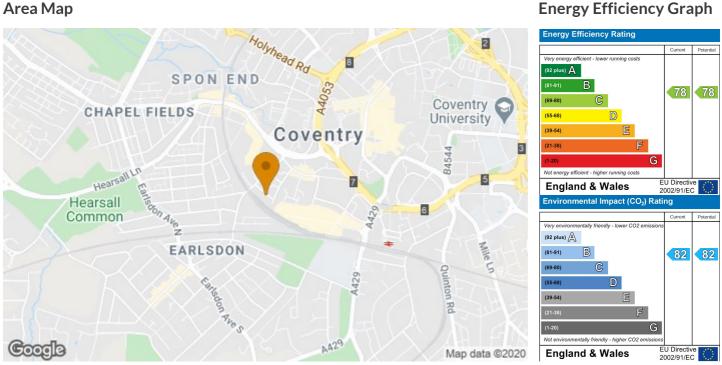

which leads to the:

# Kitchen Area

### 10'3 x 5'11 (3.12m x 1.80m)

Having a PVCu double glazed window to the front elevation, a range of wall, base and drawer units with roll top work surface over, space for a fridge freezer, space and plumbing for a washing machine, integrated oven with hob and extractor over, wall mounted gas central heating boiler and tiling to all splash prone areas.

# **Car Parking**

There is allocated parking in a car park located directly in front of the development.

### **Floor Plan**



Although every attempt has been made to ensure accuracy,

all measurements are approximate and no responsibility is taken for any error, omission, or mid-statement. This floor plan is for illustrative purposes only and not to scale. Measured in accordance to RICS standards.



These particulars, whilst believed to be accurate are set out as a general outline only for guidance and do not constitute any part of an offer or contract. Intending purchasers should not rely on them as statements of representation of fact, but must satisfy themselves by inspection or otherwise as to their accuracy. No person in this firms employment has the authority to make or give any representation or warranty in respect of the property

### CONTACT INFORMATION

- **Q** 24a Warwick Row, Coventry CV1 1EY
- **C** 02477 170170

🖂 info@matthewjames.uk.com www.matthewjames.uk.com

**f** Facebook 🕑 Twitter

# Area Map