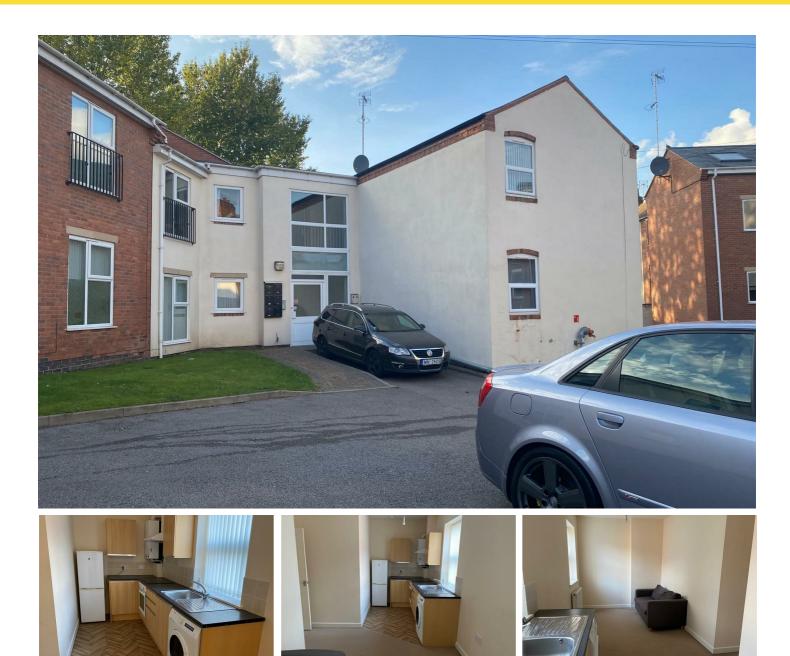

# 12 Bedford Street, Coventry, CV1 3EY £650 Per Calendar Month

TWO BEDROOMS... FIRST FLOOR... OPTIONALLY FURNISHED..... CV1 POSTCODE IN LOWER EARLSDON... GAS CENTRAL HEATING...RECENTLY REDECORATED THROUGHOUT. This first floor property has been recently redecorated throughout and is all ready to move into. Benefiting from two bedrooms, family bathroom with electric shower over a bath, open plan living area and kitchen, double glazing and gas central heating. Just a short walk into Coventry City Centre and the heart of Earlsdon shopping and the High Street. No Pets. No Smokers.

# **Communal Area**

There is a security door that leads into the building. The property is located on the first floor at the end of a private landing.

# **Car Parking**

There is allocated parking in a car park located directly in front of the development.