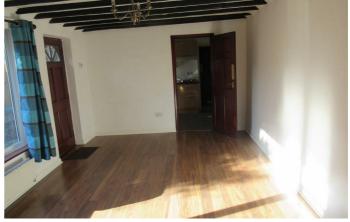

### **Door To Lounge**

10'10 x 16'4 (3.30m x 4.98m) Double glazed window. Radiator. Power points. Television point. telephone point. Door to