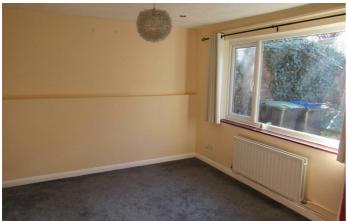

#### Bedroom

1196 x 10'8 (364.54m x 3.25m) Radiator. Power points. Fitted carpet.