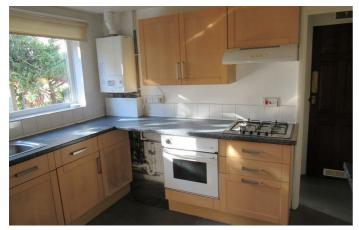

#### Kitchen (off Lounge)

11' x 7'10 (3.35m x 2.39m) Stainless steel sink unit. Worktops. Wall cupboards. Wall mounted boiler for gas central heating and hot water. Electric oven and gas hob. Extractor hood. Radiator. Power points. Plumbed for washing machine. Door to lobby.