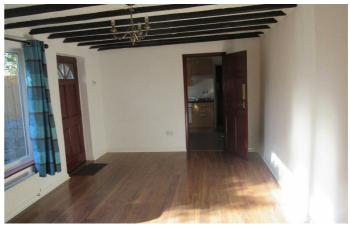

### **Door To Lounge**

10'10 x 16'4 (3.30m x 4.98m) Double glazed window. Radiator. Power points. Television point. telephone point. Door to

#### Bedroom

1196 x 10'8 (364.54m x 3.25m) Radiator. Power points. Fitted carpet.