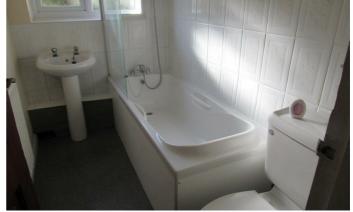

#### Bathroom/WC

7'8 x 5' (2.34m x 1.52m) Panelled bath mixer taps. Pedestal wash handbasin. Radiator. Low level WC suite. Tiling.