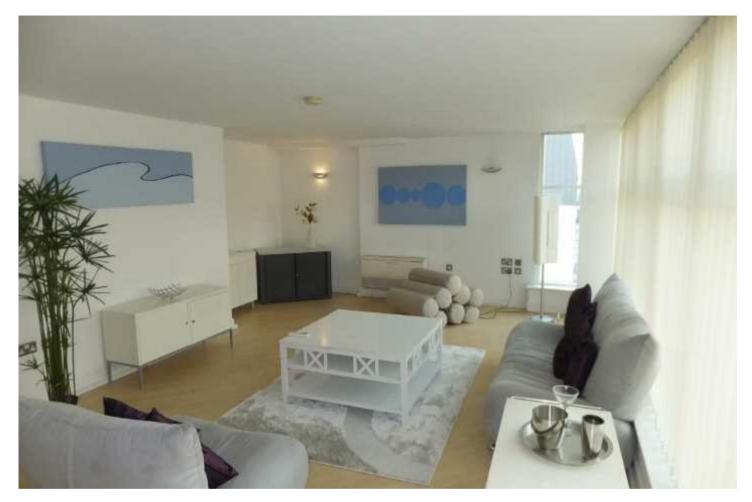

## The Property

Investors Only! 1548 square foot of exclusive penthouse living.

Highly spacious penthouse apartment in one of Manchester's most popular developments, W3. Located on Whitworth Street opposite the Palace Theatre and Oxford Road Train station with stunning views of the canal. This light and airy apartment has accommodation over two levels with two double bedrooms and roof terrace on the quiet side of the building. Entrance hall, cloakroom, large living room with corner aspect, contemporary fitted kitchen with appliance's.