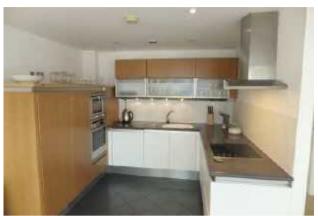

## The Property

Investors Only! 1548 square foot of exclusive penthouse living.

Highly spacious penthouse apartment in one of Manchester's most popular developments, W3. Located on Whitworth Street opposite the Palace Theatre and Oxford Road Train station with stunning views of the canal. This light and airy apartment has accommodation over two levels with two double bedrooms and roof terrace on the quiet side of the building. Entrance hall, cloakroom, large living room with corner aspect, contemporary fitted kitchen with appliance's.