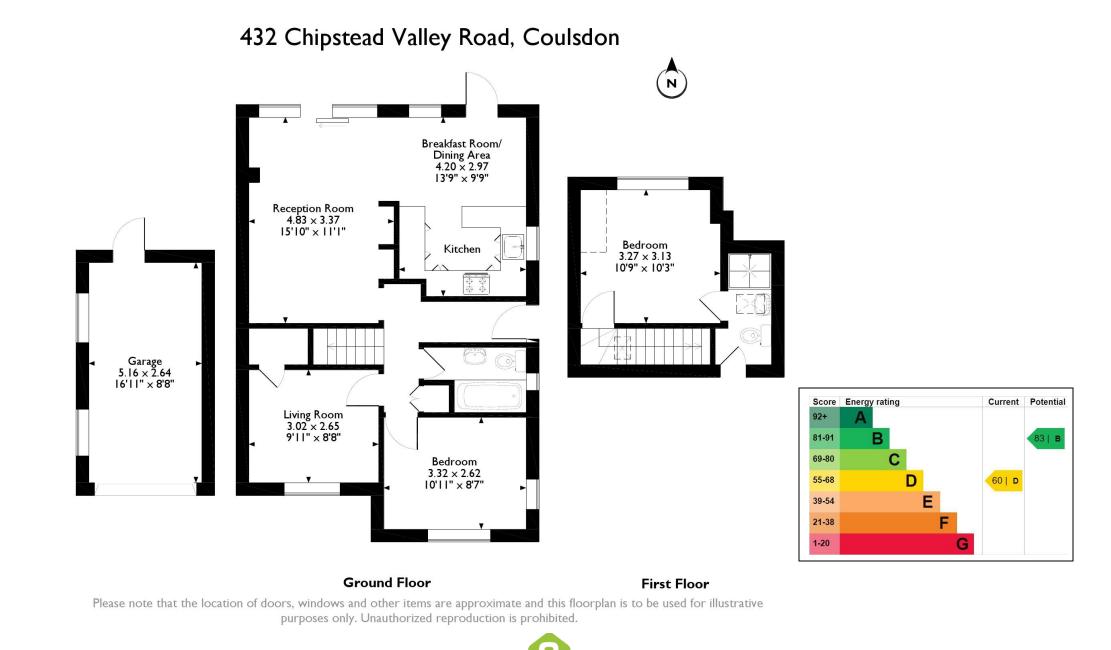

432 Chipstead Valley Road, Coulsdon, CR5 3BJ – Offers in Excess of £400,000

SALES & LETTINGS

432

With NO ONWARD CHAIN viewings are highly recommended of this SEMI-DETACHED CHALET BUNGALOW requiring modernisation offering WELL PROPORTIONED ACCOMMODATION with THREE BEDROOMS \* BATHROOM \* LOUNGE \* KITCHEN / DINING AREA \* OFF STREET PARKING and LONG, LEVEL GARDEN. Ideally placed for a selection of well performing local schools, including Chipstead Valley Primary School. This popular location boasts excellent transport links for buses and trains with Woodmansterne mainline station near-by along with further rail links situated in Coulsdon town centre with Coulsdon South running fast and frequent service to London Victoria and London Bridge along with additional Thames Link services passing through St Pancras. Chipstead Valley Road and Coulsdon Town both provide a wide variety of shops, coffee shops, bars and restaurants. The area is also surrounded by some delightful green belt countryside including Rickman Hill Recreation Ground and is well placed for easy road access to the M23 / M25.

- No Onward Chain
- Three Bedrooms
- Lounge
- Kitchen / Dining Room
- Bathroom
- Long Level Rear Garden
- Off Street Parking
- Requires Modernisation
- Popular Coulsdon Location
- Double Glazing & Gas Central Heating