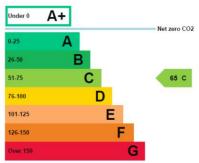

**Energy Efficiency Rating** 

C:65

Floor Area Approx 93 SQ.M. (1,000 SQ.FT.)

Viewing

By appointment only

### **Energy Performance Certificate**

The subject property has an EPC rating of:

Energy Efficiency Rating C: 65

Copy certificate available on request.