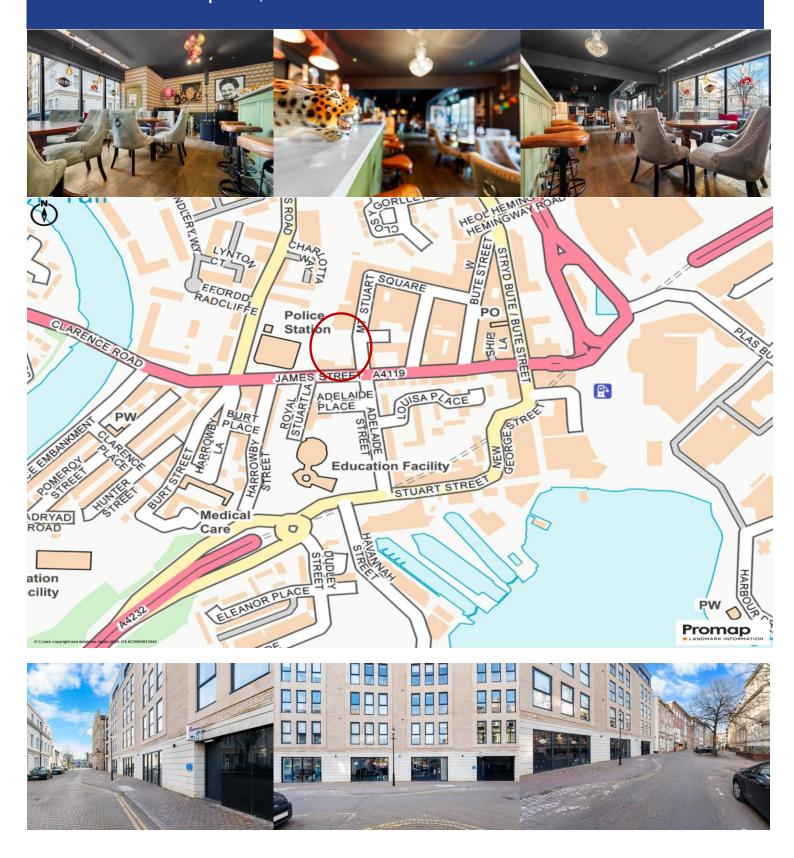

#### Location

Mount Stuart Square is situated in the heart of Cardiff Bay with an array of grade II listed buildings to include the grand Coal Exchange Hotel. It is a short walk from the waterfront, the Welsh Assembly Building, Wales Millennium Centre, Red Dragon Leisure Complex and Mermaid Quay with its' numerous bars and restaurants.

Cardiff City Centre is approximately one mile away and the area offers excellent public transport links. The M4 Motorway is also easily accessible.

Cardiff Bay is a thriving business community and desirable residential area.

### PHOTOS BELOW FOR ILLUSTRATIVE PURPOSES ONLY - TO PROVIDE AN INDICATION OF

#### THE SPECIFICATION TYPE FINISH IF REQUIRED