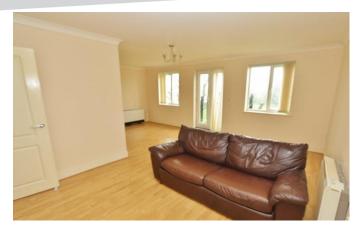

## **Property Description**

Centrally Located! This two double bedroom top floor flat is located on this popular gated development. Offering allocated parking space as well as visitors bays. The property itself offers large living room/dining room with kitchen area, two double bedrooms and bathroom. As well as balcony overlooking cottons park.

**Top Floor** 

**Entrance Hall** 

Bedroom One - 11'08" x 12'00"

Bedroom Two - 11'11" x 9'02"

Bathroom - 6'07" x 8'00" 21'04" x 16'07" 9'04"

Living Room/Dining Room - 21'04" x 16'07" narrowing to 9'04"

Kitchen - 9'04" x 7'11"