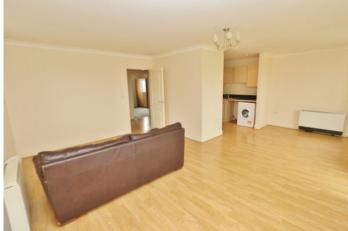

## **Property Description**

Centrally Located! This two double bedroom top floor flat is located on this popular gated development. Offering allocated parking space as well as visitors bays. The property itself offers large living room/dining room with kitchen area, two double bedrooms and bathroom. As well as balcony overlooking cottons park.

**Top Floor** 

**Entrance Hall** 

Bedroom One - 11'08" x 12'00"

Bedroom Two - 11'11" x 9'02"

Bathroom - 6'07" x 8'00" 21'04" x 16'07" 9'04"

Living Room/Dining Room - 21'04" x 16'07" narrowing to 9'04"

Kitchen - 9'04" x 7'11"