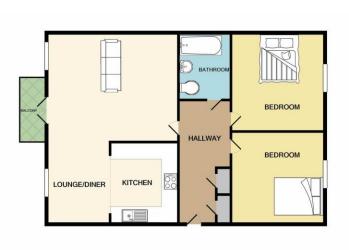

**Top Floor** 

**Entrance Hall** 

Bedroom One - 11'08" x 12'00"

Bedroom Two - 11'11" x 9'02"

Bathroom - 6'07" x 8'00" 21'04" x 16'07" 9'04"

Living Room/Dining Room - 21'04" x 16'07" narrowing to 9'04"

Kitchen - 9'04" x 7'11"

## KEYSTONES PROPERTY

I doos, windows, come and any other items are approximate and no responsibility is taken for any enro, omission, or mis-statement. This plan is for illustrative purposes only and should be used as such by any prospective purchaser. The services, systems and appliances shown have not been tested and no guarante as to their operability or efficiency can be given Made with Metropic (2020).