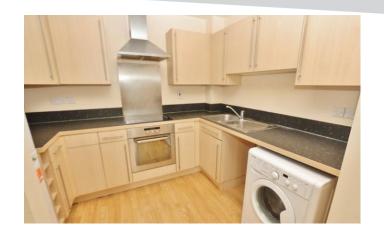

## **Property Description**

Centrally Located! This two double bedroom top floor flat is located on this popular gated development. Offering allocated parking space as well as visitors bays. The property itself offers large living room/dining room with kitchen area, two double bedrooms and bathroom. As well as balcony overlooking cottons park.

**Top Floor** 

**Entrance Hall** 

Bedroom One - 11'08" x 12'00"

Bedroom Two - 11'11" x 9'02"

Bathroom - 6'07" x 8'00" 21'04" x 16'07" 9'04"

Living Room/Dining Room - 21'04" x 16'07" narrowing to 9'04"

Kitchen - 9'04" x 7'11"