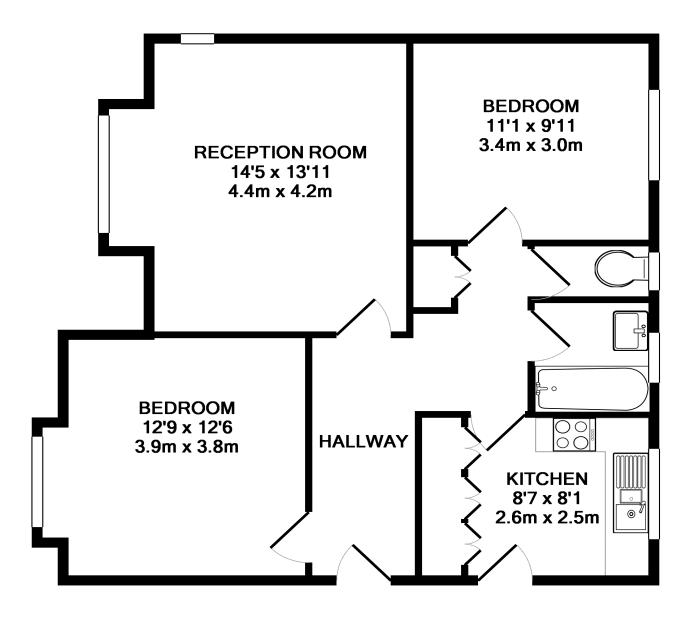

## TOTAL APPROX. FLOOR AREA 672 SQ.FT. (62.5 SQ.M.)

Whilst every attempt has been made to ensure the accuracy of the floor plan contained here, measurements of doors, windows, rooms and any other items are approximate and no responsibility is taken for any error, omission, or mis-statement. This plan is for illustrative purposes only and should be used as such by any prospective purchaser. The services, systems and appliances shown have not been tested and no guarantee as to their operability or efficiency can be given