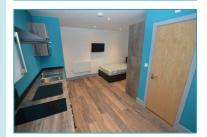

## £160 Per Week

Superb studio apartment located in Fowlers Yard with fantastic views over the River. These self contained apartments provide a great location for students to study, shop and socialise. This apartment is located on the second floor and contains fully fittled bedroom furnishings, a smart TV, fully fittled kitchen which includes a fridge/freezer, oven, microwove, induction hob, extractor and washer driver; there is also an en-suite shower room. TV license, high sneed broadward from the fittled bedroom furnishing.