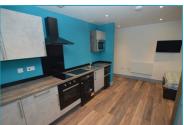

## £160 Per Week

Superb studio apartment located in Fowlers Yard with fantastic views over the River. These self contained apartments provide a great location for students to study, shop and socialise. This apartment is located on the second floor and contains fully fittled bedroom furnishings, a smart TV, fully fittled kitchen which includes a fridge/freezer, oven, microwove, induction hob, extractor and washer driver; there is also an en-suite shower room. TV license, high sneed broadward from the fittled bedroom furnishing.