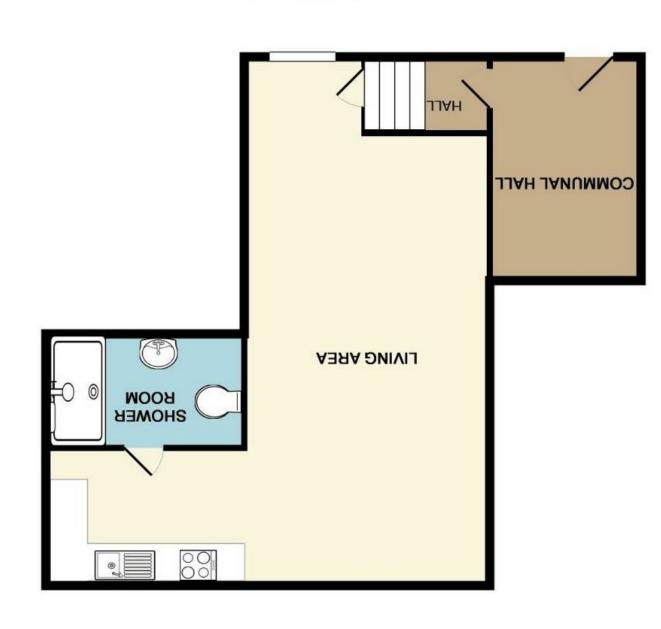

## Flat 1 2 Waterloo Road, Old Market, Bristol, BS2 OPL £650 PCM

Council Tax Band: A | Property Tenure:

STUDIO APARTMENT!! GROUND FLOOR!! CLOSE TO AMENITIES!! We are pleased to offer this cosy ground floor studio apartment located in Old Market, just a stones throw away from Cabot Circus and Broadmead. Accommodation comprises: communal entrance hallway, entrance hall, open plan living area/bedroom, kitchen with integrated tall fridge/freezer, washing machine, gas hob and electric oven. Also a shower room. Further benefits include gas central heating and double glazing. Must view!! Offered Unfurnished and Available Now!! Not suitable for students, pets or smokers!!

AWARD WINNING ARLA AND LETTINGS OMBUDSMAN REGISTERED AGENT.

Lounge/Bedroom 9'4" x 20'1" (2.84 x 6.12)

## Kitchen

8'8" x 4'9" (2.64 x 1.45) Including kitchen appliances consisting of Electric Oven, hob, washing machine and fridge/freezer

**Shower Room** 2'9" x 7'7" (0.84 x 2.31)

3 piece white suite.

**Roof Terrace** 