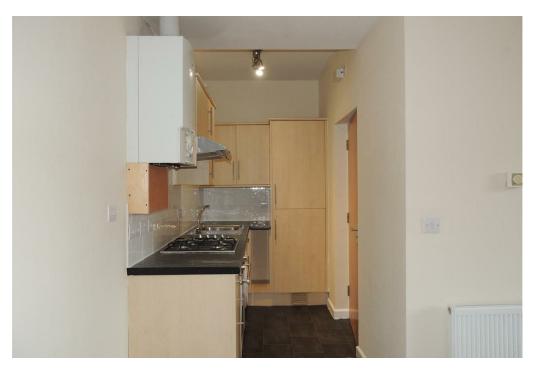

## Kitchen

8'8" x 4'9" (2.64 x 1.45) Including kitchen appliances consisting of Electric Oven, hob, washing machine and fridge/freezer

**Shower Room** 2'9" x 7'7" (0.84 x 2.31)

3 piece white suite.

**Roof Terrace** 