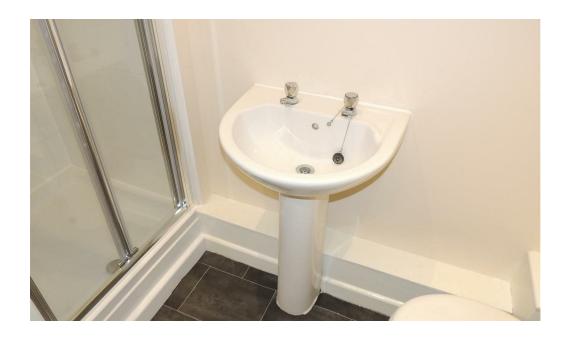

## Kitchen

8'8" x 4'9" (2.64 x 1.45) Including kitchen appliances consisting of Electric Oven, hob, washing machine and fridge/freezer

**Shower Room** 2'9" x 7'7" (0.84 x 2.31)

3 piece white suite.

**Roof Terrace** 