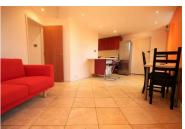

Available to either STUDENTS or PROFESSIONAL tenants, the property itself has two double bedrooms, each of which come fully furnished. The kitchen is open plan with the lounge and features comfy sofas, a breakfast bar with stools and dining table. The appliances are fully integrated and there is a washing machine, fridge/freezer and oven with hob provided.