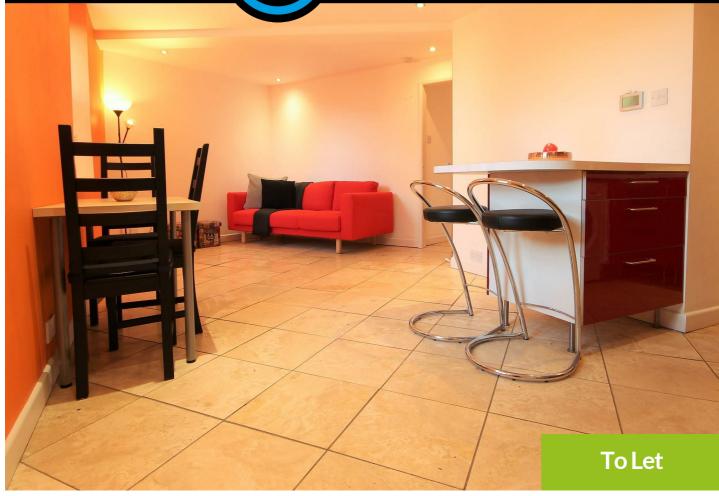

Available to either STUDENTS or PROFESSIONAL tenants, the property itself has two double bedrooms, each of which come fully furnished. The kitchen is open plan with the lounge and features comfy sofas, a breakfast bar with stools and dining table. The appliances are fully integrated and there is a washing machine, fridge/freezer and oven with hob provided.