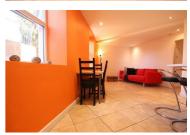

Available to either STUDENTS or PROFESSIONAL tenants, the property itself has two double bedrooms, each of which come fully furnished. The kitchen is open plan with the lounge and features comfy sofas, a breakfast bar with stools and dining table. The appliances are fully integrated and there is a washing machine, fridge/freezer and oven with hob provided.