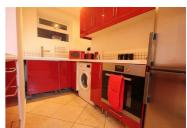

Available to either STUDENTS or PROFESSIONAL tenants, the property itself has two double bedrooms, each of which come fully furnished. The kitchen is open plan with the lounge and features comfy sofas, a breakfast bar with stools and dining table. The appliances are fully integrated and there is a washing machine, fridge/freezer and oven with hob provided.