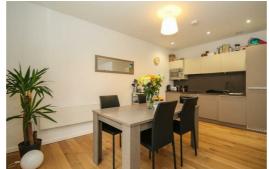

This is a truly stand-out building, with an ultra-modern black, white and yellow design. The interior is equally as stylish with sleek wooden flooring, huge floor to ceiling windows and top-notch fixtures and fittings. In the smart open-plan bunge/kitchen you'll find high-quality features such as Zanussi kitchen appliances and a dishwasher included. As an extra bonus, the bunge opens up onto your very own private, wrap-around balcony. Both bathrooms offer you a taste of luxury, with a slick contemporary design featuring fled walls and Porcelanosa sinks, and in the bedrooms you'll benefit from spacious built-in wardrobes.