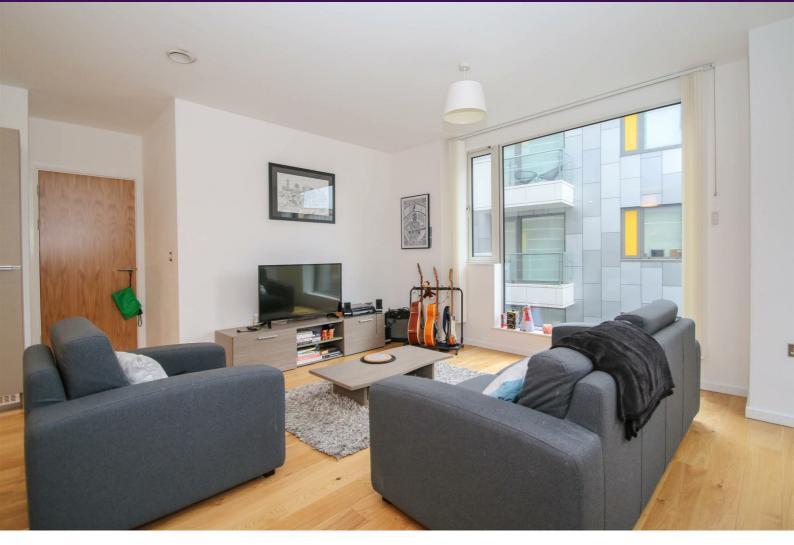

This is a truly stand-out building, with an ultra-modern black, white and yellow design. The interior is equally as stylish with sleek wooden flooring, huge floor to ceiling windows and top-notch fixtures and fittings. In the smart open-plan bunge/kitchen you'll find high-quality features such as Zanussi kitchen appliances and a dishwasher included. As an extra bonus, the bunge opens up onto your very own private, wrap-around balcony. Both bathrooms offer you a taste of luxury, with a slick contemporary design featuring fled walls and Porcelanosa sinks, and in the bedrooms you'll benefit from spacious built-in wardrobes.

## Living room and kitchen 18'11" x 14'9" (5.79 x 4.51)

A huge space with wooden flooring throughout and floor to ceiling windows flooding the apartment with natural light. You also get the bonus of your own private wrap around balcony with views over the Northern Quarter.