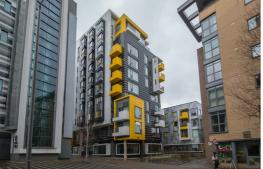

This is a truly stand-out building, with an ultra-modern black, white and yellow design. The interior is equally as stylish with sleek wooden flooring, huge floor to ceiling windows and top-notch fixtures and fittings. In the smart open-plan bunge/kitchen you'll find high-quality features such as Zanussi kitchen appliances and a dishwasher included. As an extra bonus, the bunge opens up onto your very own private, wrap-around balcony. Both bathrooms offer you a taste of luxury, with a slick contemporary design featuring fled walls and Porcelanosa sinks, and in the bedrooms you'll benefit from spacious built-in wardrobes.