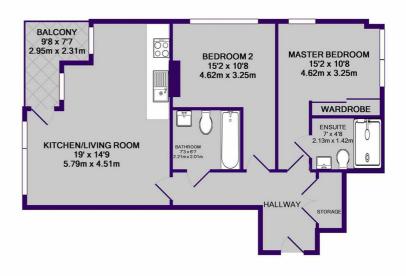

## Living room and kitchen 18'11" x 14'9" (5.79 x 4.51)

A huge space with wooden flooring throughout and floor to ceiling windows flooding the apartment with natural light. You also get the bonus of your own private wrap around balcony with views over the Northern Quarter.

#### Master bedroom

15'1" x 10'7" (4.62 x 3.25)

A great sized master bedroom with large windows plus fitted wardrobes and your own modern en suite.

#### Second bedroom

15'1" x 10'7" (4.62 x 3.25)

A great sized second bedroom with plenty of space for all bedroom furniture with the benefit of fitted wardrobes.

### Master bathroom

7'3" x 6'7" (2.21 x 2.01)

A stunning bathroom with a 3 piece suite, large mirror and heated towel rail

#### TOTAL APPROX. FLOOR AREA 650 SQ.FT. (60.4 SQ.M.)

Whilst every attempt has been made to ensure the accuracy of the floor plan contained here, measurements of doors, windows, rooms and any other items are approximate and no responsibility is taken for any error, omission, or mis-statement. This plan is for illustrative purposes only and should be used as such by any prospective purchaser. The services, systems and appliances shown have not been tested and no guarantee as to their operability or efficiency can be given Made with Metroptx ©2017