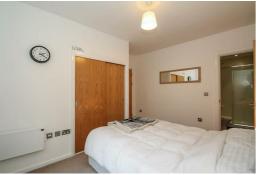

#### Master bedroom

15'1" x 10'7" (4.62 x 3.25)

A great sized master bedroom with large windows plus fitted wardrobes and your own modern en suite.

#### Second bedroom

15'1" x 10'7" (4.62 x 3.25)

A great sized second bedroom with plenty of space for all bedroom furniture with the benefit of fitted wardrobes.