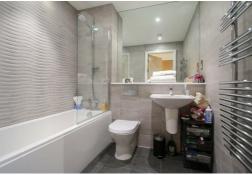

### Master bathroom

7'3" x 6'7" (2.21 x 2.01)

A stunning bathroom with a 3 piece suite, large mirror and heated towel rail