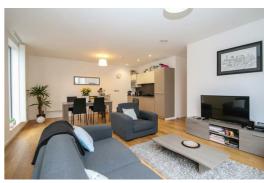

## Living room and kitchen 18'11" x 14'9" (5.79 x 4.51)

A huge space with wooden flooring throughout and floor to ceiling windows flooding the apartment with natural light. You also get the bonus of your own private wrap around balcony with views over the Northern Quarter.