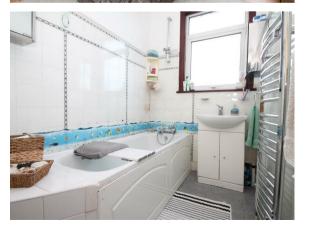

Three bedrooms • Entrance hallway with original tesallated tiled floor • Front reception with large bay window and original ceiling features • Sitting room with feature fireplace • Galley kitchen • Extended dining room with door to garden and ground floor wet room/w.c • First floor landing with original stained glass window and access to loft (potential to convert) • Two double bedrooms and one good size single bedroom • Bathroom and separate w.c • Off street parking to front for two cars • Double garage (20ft x 16ft) via rear access • Well maintained rear garden measuring 53ft x 22ft.

- Three bedrooms
- Semi-detached house
- Three receptions
- Galley kitchen
- Two bath/shower rooms
- Double garage to rear
- Off street parking
- Rear Garden