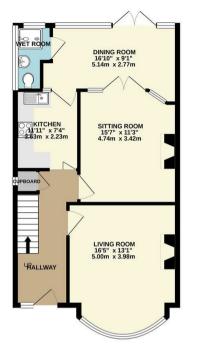

## Norfolk Avenue Palmers Green London N13 6AP

Tenure: Freehold

Gross Internal Area: 1349.00 sq ft

GROUND FLOOR 750 sq.ft. (69.7 sq.m.) approx.

1ST FLOOR 598 sq.ft. (55.6 sq.m.) approx.

TOTAL FLOOR AREA: 1349 Sqft, (125.3 sq.m.) approx.