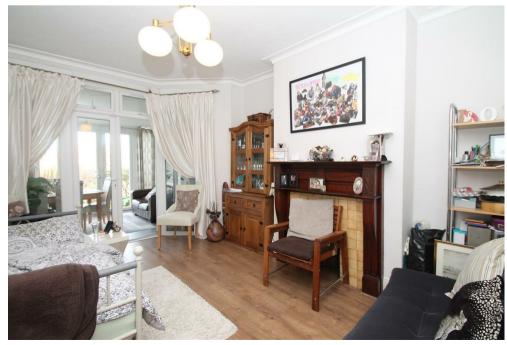

Three bedrooms • Entrance hallway with original tesallated tiled floor • Front reception with large bay window and original ceiling features • Sitting room with feature fireplace • Galley kitchen • Extended dining room with door to garden and ground floor wet room/w.c • First floor landing with original stained glass window and access to loft (potential to convert) • Two double bedrooms and one good size single bedroom • Bathroom and separate w.c • Off street parking to front for two cars • Double garage (20ft x 16ft) via rear access • Well maintained rear garden measuring 53ft x 22ft.

- Three bedrooms
- Semi-detached house
- Three receptions
- Galley kitchen
- Two bath/shower rooms
- Double garage to rear
- Off street parking
- Rear Garden