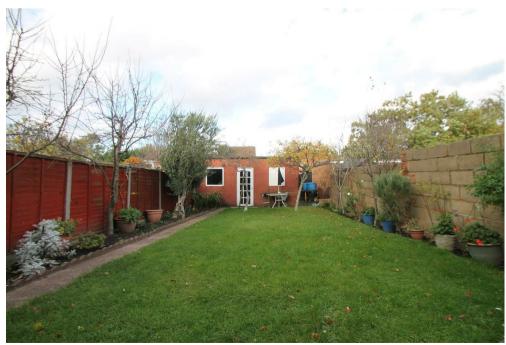

Three bedrooms • Entrance hallway with original tesallated tiled floor • Front reception with large bay window and original ceiling features • Sitting room with feature fireplace • Galley kitchen • Extended dining room with door to garden and ground floor wet room/w.c • First floor landing with original stained glass window and access to loft (potential to convert) • Two double bedrooms and one good size single bedroom • Bathroom and separate w.c • Off street parking to front for two cars • Double garage (20ft x 16ft) via rear access • Well maintained rear garden measuring 53ft x 22ft.