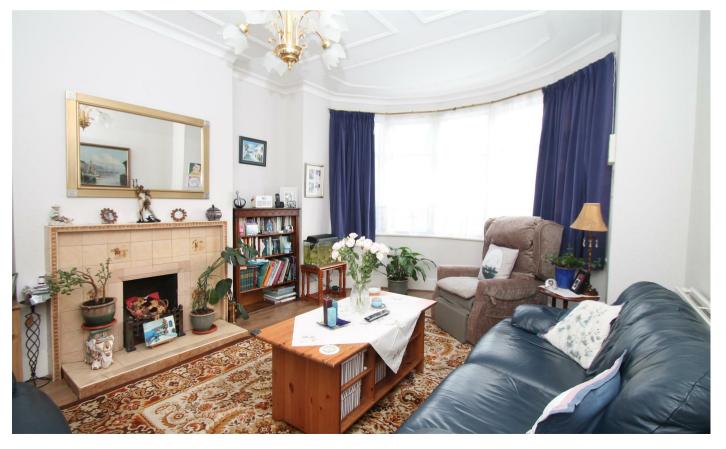

Three bedrooms • Entrance hallway with original tesallated tiled floor • Front reception with large bay window and original ceiling features • Sitting room with feature fireplace • Galley kitchen • Extended dining room with door to garden and ground floor wet room/w.c • First floor landing with original stained glass window and access to loft (potential to convert) • Two double bedrooms and one good size single bedroom • Bathroom and separate w.c • Off street parking to front for two cars • Double garage (20ft x 16ft) via rear access • Well maintained rear garden measuring 53ft x 22ft.