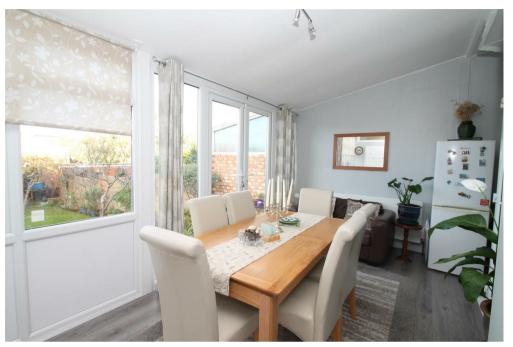

Three bedrooms • Entrance hallway with original tesallated tiled floor • Front reception with large bay window and original ceiling features • Sitting room with feature fireplace • Galley kitchen • Extended dining room with door to garden and ground floor wet room/w.c • First floor landing with original stained glass window and access to loft (potential to convert) • Two double bedrooms and one good size single bedroom • Bathroom and separate w.c • Off street parking to front for two cars • Double garage (20ft x 16ft) via rear access • Well maintained rear garden measuring 53ft x 22ft.

- Three bedrooms
- Semi-detached house
- Three receptions
- Galley kitchen
- Two bath/shower rooms
- Double garage to rear
- Off street parking
- Rear Garden