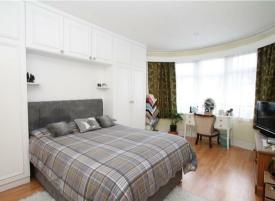

Three bedrooms • Entrance hallway with original tesallated tiled floor • Front reception with large bay window and original ceiling features • Sitting room with feature fireplace • Galley kitchen • Extended dining room with door to garden and ground floor wet room/w.c • First floor landing with original stained glass window and access to loft (potential to convert) • Two double bedrooms and one good size single bedroom • Bathroom and separate w.c • Off street parking to front for two cars • Double garage (20ft x 16ft) via rear access • Well maintained rear garden measuring 53ft x 22ft.