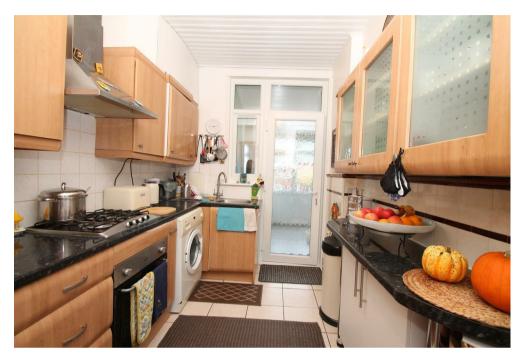

Three bedrooms • Entrance hallway with original tesallated tiled floor • Front reception with large bay window and original ceiling features • Sitting room with feature fireplace • Galley kitchen • Extended dining room with door to garden and ground floor wet room/w.c • First floor landing with original stained glass window and access to loft (potential to convert) • Two double bedrooms and one good size single bedroom • Bathroom and separate w.c • Off street parking to front for two cars • Double garage (20ft x 16ft) via rear access • Well maintained rear garden measuring 53ft x 22ft.

- Three bedrooms
- Semi-detached house
- Three receptions
- Galley kitchen
- Two bath/shower rooms
- Double garage to rear
- Off street parking
- Rear Garden