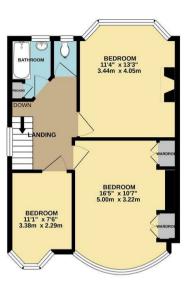

## Norfolk Avenue Palmers Green London N13 6AP

Tenure: Freehold

Gross Internal Area: 1349.00 sq ft

GROUND FLOOR 750 sq.ft. (69.7 sq.m.) approx.

1ST FLOOR 598 sq.ft. (55.6 sq.m.) approx.

TOTAL FLOOR AREA: 1349 Sqft, (125.3 sq.m.) approx.