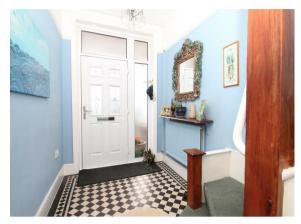

Three bedrooms • Entrance hallway with original tesallated tiled floor • Front reception with large bay window and original ceiling features • Sitting room with feature fireplace • Galley kitchen • Extended dining room with door to garden and ground floor wet room/w.c • First floor landing with original stained glass window and access to loft (potential to convert) • Two double bedrooms and one good size single bedroom • Bathroom and separate w.c • Off street parking to front for two cars • Double garage (20ft x 16ft) via rear access • Well maintained rear garden measuring 53ft x 22ft.