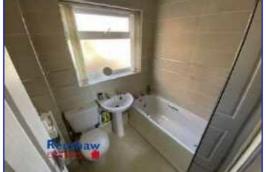

# **BATHROOM 2M X 1.6M (6'7" X** 5'3")

UPVC double glazed window, panelled bath, pedestal wash basin, close coupled W.C., tiled walls, electric heater.