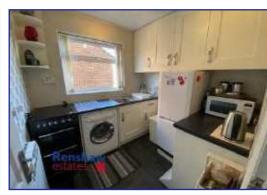

## **KITCHEN 2.3M X 2.2M (7'7" X** 7'3")

UPVC double glazed window, electric storage heater, stainless steel sink, wall and base units with roll edge worktops and tiled splash backs.