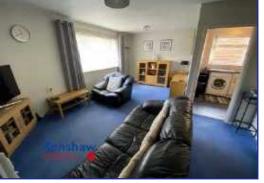

# **LOUNGE DINER 5.5M X 4.4M** (18'1" X 14'5")

UPVC double glazed window, electric storage heater.