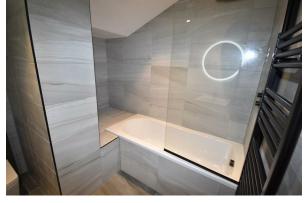

# Bathroom

Bath with wall mounted thermostatic shower, glass shower screen, WC, wash basin vanity unit with mixer tap, heated towel rail, fully tiled walls and floors LED mirror.