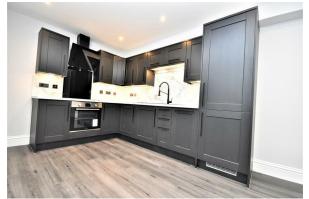

# 18'09x9'11 (max) (5.72mx3.02m (max))

A superb open plan space which consists of: Wall and base units with worktops and splash back walls, under cabinet LED lighting, inset sink and drainer with mixer tap. Integrated appliances include: Tall fridge/freezer, washer/ drier, dishwasher, electric oven, hob and extractor fan. Furthermore the room benefits from inset spot lights, wall mounted electric heater, luxury vinyl flooring, wall mounted TV point, two windows to the front elevation.