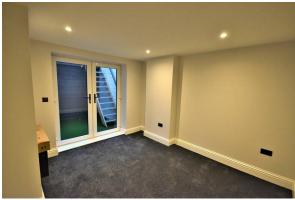

#### Entrance

Composite front door leading to the open plan Kitchen/Lounge/Diner.

# Kitchen/Lounge/Diner

# 18'09x9'11 (max) (5.72mx3.02m (max))

A superb open plan space which consists of: Wall and base units with worktops and splash back walls, under cabinet LED lighting, inset sink and drainer with mixer tap. Integrated appliances include: Tall fridge/freezer, washer/ drier, dishwasher, electric oven, hob and extractor fan. Furthermore the room benefits from inset spot lights, wall mounted electric heater, luxury vinyl flooring, wall mounted TV point, two windows to the front elevation.

# Garden

A low maintenance outdoor space that has timber clad and hand painted walls with feature lighting, artificial grass. (ladder leads to fire escape)

A: 20 Pensby Road, Heswall, CH60 7RE www.hewittadams.co.uk