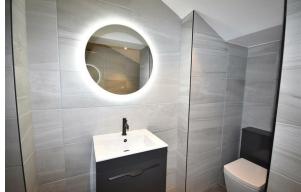

#### En-Suite

Shower cubicle with thermostatic shower, WC and wash basin with mixer tap vanity unit, heated towel rail, fully tiled walls and floors LED mirror.

# Bathroom

Bath with wall mounted thermostatic shower, glass shower screen, WC, wash basin vanity unit with mixer tap, heated towel rail, fully tiled walls and floors LED mirror.