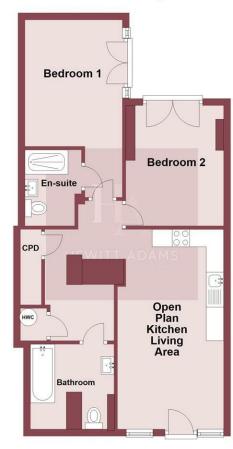

# **Lower Ground Floor Apartment**

Whilst every attempt has been made to ensure the accuracy of this floor plan contained here, measurements of doors, windows, room and any other items are approximate and no reposnsibility is taken for any error, ommission or mis-statement. The plan is for illustrative purposes only and should be used as such by any prospective purchaser. The services, systems and appliances shown here have not been tested and no guarantee to their operability or effency can be given.

#### Entrance

Composite front door leading to the open plan Kitchen/Lounge/Diner.

# Kitchen/Lounge/Diner

# 18'09x9'11 (max) (5.72mx3.02m (max))

A superb open plan space which consists of: Wall and base units with worktops and splash back walls, under cabinet LED lighting, inset sink and drainer with mixer tap. Integrated appliances include: Tall fridge/freezer, washer/ drier, dishwasher, electric oven, hob and extractor fan. Furthermore the room benefits from inset spot lights, wall mounted electric heater, luxury vinyl flooring, wall mounted TV point, two windows to the front elevation.

# Inner Hallway

Electric heater, inset spot lights, luxury vinyl flooring, storage cupboard housing the hot water tank.

#### Bedroom 1

#### 11'10x9'01 (3.61mx2.77m)

French doors allowing access to the Garden, electric heater, inset spot lights, wall mounted TV socket.

#### En-Suite

Shower cubicle with thermostatic shower, WC and wash basin with mixer tap vanity unit, heated towel rail, fully tiled walls and floors LED mirror.

### Bedroom 2

#### 12'03x10'0 (3.73mx3.05m)

French doors allowing access to the Garden, electric heater, inset spot lights, wall mounted TV socket.

# Bathroom

Bath with wall mounted thermostatic shower, glass shower screen, WC, wash basin vanity unit with mixer tap, heated towel rail, fully tiled walls and floors LED mirror.