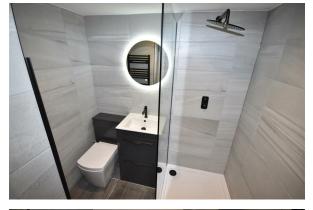

#### En-Suite

Shower cubicle with thermostatic shower, WC and wash basin with mixer tap vanity unit, heated towel rail, fully tiled walls and floors LED mirror.

# Bathroom

Bath with wall mounted thermostatic shower, glass shower screen, WC, wash basin vanity unit with mixer tap, heated towel rail, fully tiled walls and floors LED mirror.