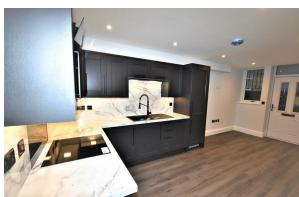

# Kitchen/Lounge/Diner

# 18'09x9'11 (max) (5.72mx3.02m (max))

A superb open plan space which consists of: Wall and base units with worktops and splash back walls, under cabinet LED lighting, inset sink and drainer with mixer tap. Integrated appliances include: Tall fridge/freezer, washer/ drier, dishwasher, electric oven, hob and extractor fan. Furthermore the room benefits from inset spot lights, wall mounted electric heater, luxury vinyl flooring, wall mounted TV point, two windows to the front elevation.