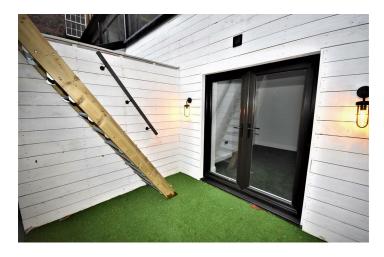

# Garden

A low maintenance outdoor space that has timber clad and hand painted walls with feature lighting, artificial grass. (ladder leads to fire escape)

A: 20 Pensby Road, Heswall, CH60 7RE www.hewittadams.co.uk