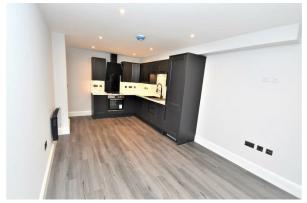

# Kitchen/Lounge/Diner

# 18'09x9'11 (max) (5.72mx3.02m (max))

A superb open plan space which consists of: Wall and base units with worktops and splash back walls, under cabinet LED lighting, inset sink and drainer with mixer tap. Integrated appliances include: Tall fridge/freezer, washer/ drier, dishwasher, electric oven, hob and extractor fan. Furthermore the room benefits from inset spot lights, wall mounted electric heater, luxury vinyl flooring, wall mounted TV point, two windows to the front elevation.