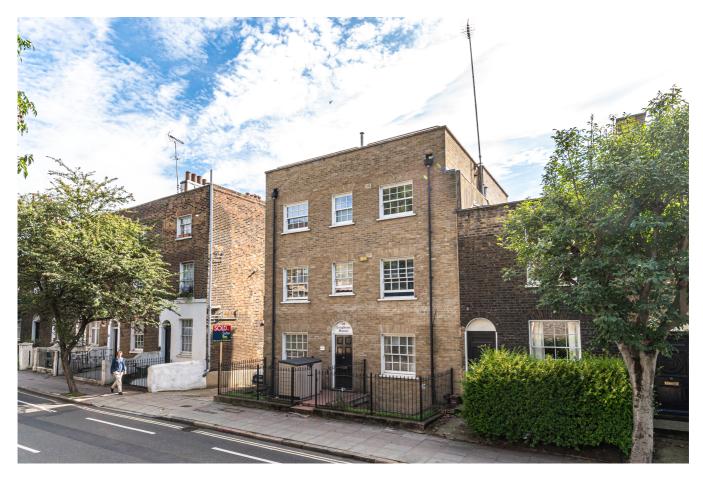

## Leighton Road, Kentish Town, NW5 £495 per week, For long let

A spacious and well-appointed two-bedroom flat located on the raised ground floor of a smart modern development.

Conveniently arranged, the property offers 616 square feet of accommodation, comprising two good bedrooms, combined family bathroom/wc and a bright and spacious South facing 24ft x12ft open plan kitchen reception room. The flat has the additional benefit of its own private entrance and is chain free.

## Long Description

A spacious and well-appointed two-bedroom flat located on the raised ground floor of a smart modern development.

Conveniently arranged, the property offers 616 square feet of accommodation, comprising two good bedrooms, combined family bathroom/wc and a bright and spacious South facing 24ft x12ft open plan kitchen reception room. The flat has the additional benefit of its own private entrance and is chain free. Leighton Road enjoys a central and convenient location, only a very short distance to the shops, bars and restaurants of Kentish Town with excellent transport options offering very easy access to the West End and City. The wide-open spaces of Hampstead Heath and only a short stroll from the apartment and there is a good range of outstanding state schools nearby. Available 5th September