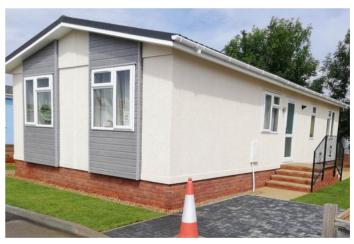

### **Residential Park Home**

Chertsey, Surrey, KT16

Country Kingsbridge (40x20)

#### Chertsey, Surrey, KT16 8QS

This brand new, fully-furnished Country Kingsbridge park home is perfect for those looking for a detached, easy to maintain, bungalow-style retirement property. The appeal of the Kingsbridge lies in its simplicity. The uncluttered styling and design features combine traditional and modern elements to help create a comfortable and inviting home you will love to live in.

This well-furnished home has a very spacious kitchen with integrated appliances throughout. The L-shaped lounge/diner is very cosy with its featured fireplace but also a lovely bright room during the day thanks to the double aspect configuration with three bay windows. The home has two spacious bedrooms and two bathrooms (1 en-suite).

- Brand new home
- Car bay
- Communal Bar Area
- Fully Fitted Kitchen
- Fully Furnished
- Garden Shed
- Immediate Occupancy Available
- Over 50's
- Part Exchange Available