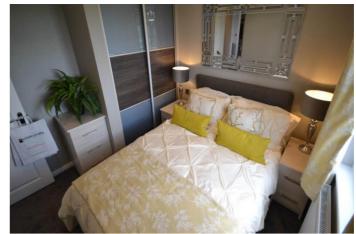

This well-furnished home has a very spacious kitchen with integrated appliances throughout. The L-shaped lounge/diner is very cosy with its featured fireplace but also a lovely bright room during the day thanks to the double aspect configuration with three bay windows. The home has two spacious bedrooms and two bathrooms (1 en-suite).