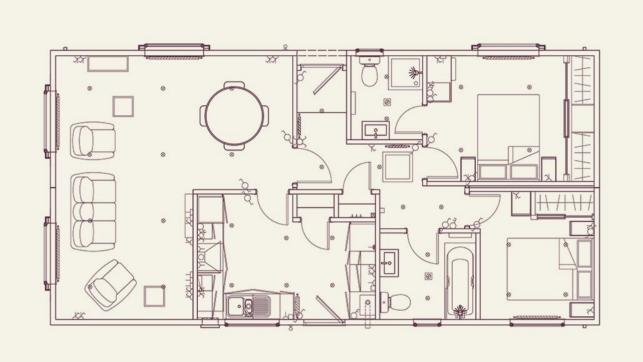

# Floor Plan

CONTACT DETAILS
0800 954 1288
sales@sellmygroup.co.uk

This well-furnished home has a very spacious kitchen with integrated appliances throughout. The L-shaped lounge/diner is very cosy with its featured fireplace but also a lovely bright room during the day thanks to the double aspect configuration with three bay windows. The home has two spacious bedrooms and two bathrooms (1 en-suite).