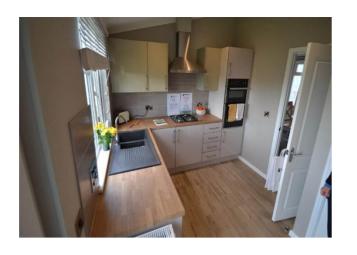

This well-furnished home has a very spacious kitchen with integrated appliances throughout. The L-shaped lounge/diner is very cosy with its featured fireplace but also a lovely bright room during the day thanks to the double aspect configuration with three bay windows. The home has two spacious bedrooms and two bathrooms (1 en-suite).