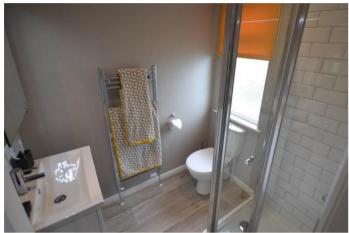

This well-furnished home has a very spacious kitchen with integrated appliances throughout. The L-shaped lounge/diner is very cosy with its featured fireplace but also a lovely bright room during the day thanks to the double aspect configuration with three bay windows. The home has two spacious bedrooms and two bathrooms (1 en-suite).