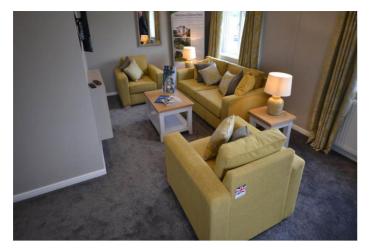

This well-furnished home has a very spacious kitchen with integrated appliances throughout. The L-shaped lounge/diner is very cosy with its featured fireplace but also a lovely bright room during the day thanks to the double aspect configuration with three bay windows. The home has two spacious bedrooms and two bathrooms (1 en-suite).