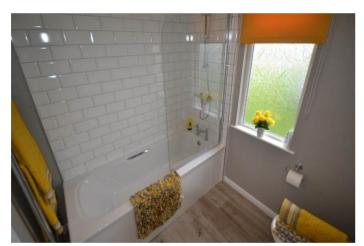

This well-furnished home has a very spacious kitchen with integrated appliances throughout. The L-shaped lounge/diner is very cosy with its featured fireplace but also a lovely bright room during the day thanks to the double aspect configuration with three bay windows. The home has two spacious bedrooms and two bathrooms (1 en-suite).