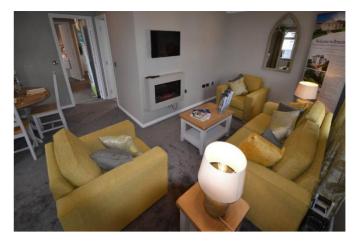

This well-furnished home has a very spacious kitchen with integrated appliances throughout. The L-shaped lounge/diner is very cosy with its featured fireplace but also a lovely bright room during the day thanks to the double aspect configuration with three bay windows. The home has two spacious bedrooms and two bathrooms (1 en-suite).