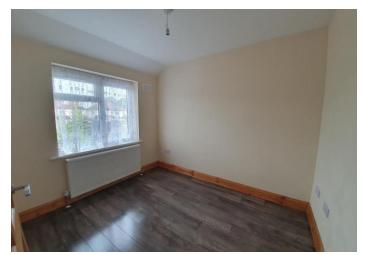

#### **BEDROOM ONE**

Front aspect Upvc double glazed window, wood effect laminate flooring, radiator.

#### **BEDROOM TWO**

Rear aspect Upvc double glazed window, wood effect laminate flooring, radiator.