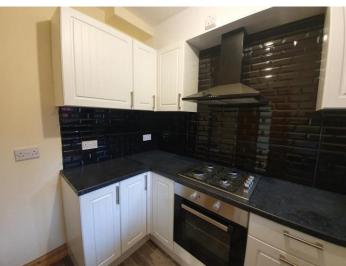

#### **KITCHEN**

Fitted kitchen comprising:- Range of white fronted wall & matching base units with laminate worktops over. Inset stainless steel single bowl, single drainer sink unit with monobloc mixer taps, space for fridge freezer. Cooking appliances comprising:- Built under oven & fitted gas hob with extractor canopy over. part tiled walls, vinyl flooring, rear aspect Upvc double glazed window.