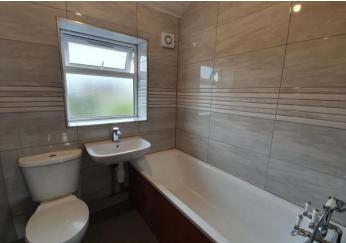

#### BATHROOM/WC

Modern fitted white suite comprising:- Steel panelled bath with antique style bath/shower mixer taps, flexible hose & detachable hand set, wall mounted wash hand basin with monobloc mixer taps, close couple wc with push button flush, fully tiled walls, tiled flooring, extractor fan, chrome ladder style radiator, rear aspect Upvc double glazed window.