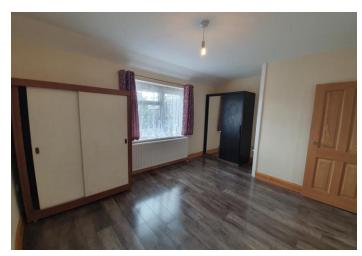

#### **BEDROOM ONE**

Front aspect Upvc double glazed window, wood effect laminate flooring, radiator.

#### **BEDROOM TWO**

Rear aspect Upvc double glazed window, wood effect laminate flooring, radiator.