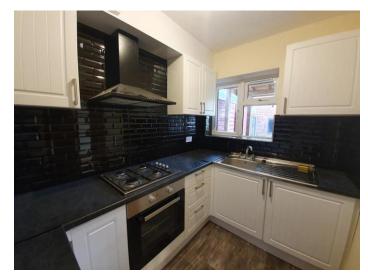

#### **KITCHEN**

Fitted kitchen comprising:- Range of white fronted wall & matching base units with laminate worktops over. Inset stainless steel single bowl, single drainer sink unit with monobloc mixer taps, space for fridge freezer. Cooking appliances comprising:- Built under oven & fitted gas hob with extractor canopy over. part tiled walls, vinyl flooring, rear aspect Upvc double glazed window.