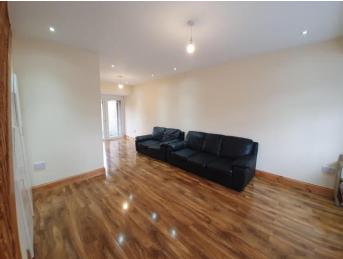

#### LOUNGE

Front aspect Upvc double glazed window, carpeted stairs to first floor with storage cupboards under, wood effect laminate flooring, inset low voltage lighting, radiators, (sofas to be removed), door to kitchen, Upvc double glazed double doors to garden.