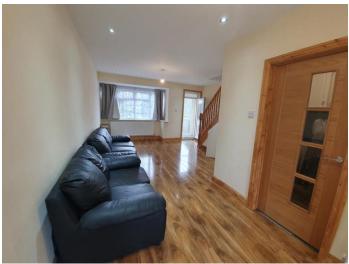

#### LOUNGE

Front aspect Upvc double glazed window, carpeted stairs to first floor with storage cupboards under, wood effect laminate flooring, inset low voltage lighting, radiators, (sofas to be removed), door to kitchen, Upvc double glazed double doors to garden.