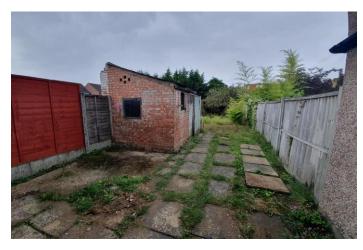

#### **GARDEN (TO BE CLEARED)**

Good size to rear, covered veranda with plumbing for washing machine, patio area, remainder laid to lawn, brick built shed, timber panelled fencing.

107 Lansbury Drive · Hayes · Middlesex · UB4 8RP Proprietor: Mr Laurence Currie · Associate Director: Antony Seeney