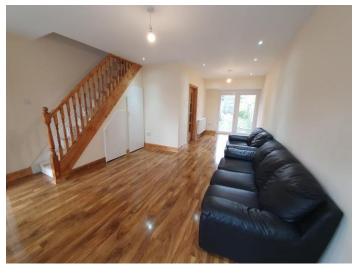

#### LOUNGE

Front aspect Upvc double glazed window, carpeted stairs to first floor with storage cupboards under, wood effect laminate flooring, inset low voltage lighting, radiators, (sofas to be removed), door to kitchen, Upvc double glazed double doors to garden.