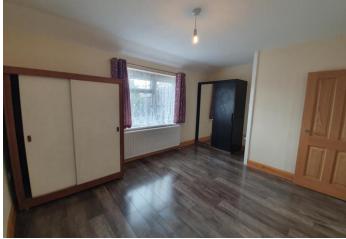

#### **BEDROOM ONE**

Front aspect Upvc double glazed window, wood effect laminate flooring, radiator.

#### **BEDROOM TWO**

Rear aspect Upvc double glazed window, wood effect laminate flooring, radiator.