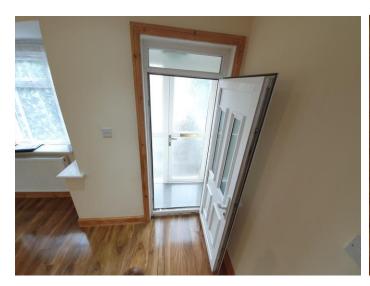

#### **ENTRANCE PORCH**

Fully enclosed entrance porch under a pitch tiled roof, Upvc double glazed entrance door & sidelight, tiled flooring, internal double glazed entrance door to:-