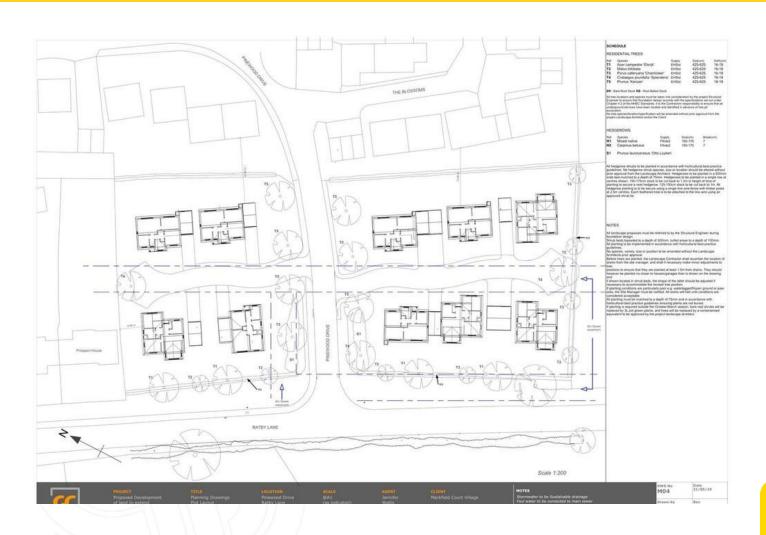

### Pinewood Drive

Markfield, Leicestershire, LE67 9RQ

£550,000

This site is located in the village of Markfield, recently voted with the national press as the 5th in the Most Popular Villages for City movers in the UK\*, and has been agreed solely for the purposes of providing specialist independent residential accommodation for persons aged 55 or over only.

The site has convenient access to the village centre which has a host of local amenities and to the M1 motorway for travel to the North and South of the country. A section of the development will be required to be affordable housing, details of which can be found in the planning approval. Contact John German Estate Agents for more information.

Tenure: The Land is sold freehold, but the once built the bungalows will be Leasehold and will have 999 year leases from inception.

The management company is Markfield Retirement Village and the bungalows will become part of the existing 125 unit village. (Purchasers are advised to satisfy themselves as to the tenure via their legal representative).