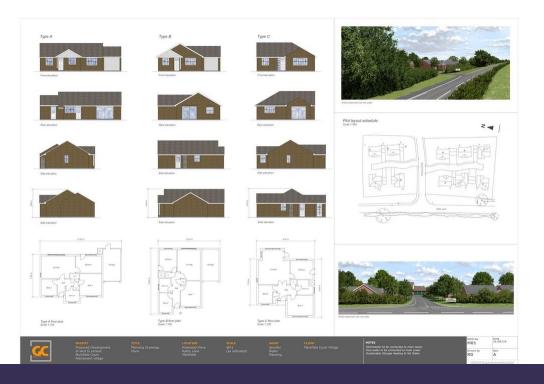

### Pinewood Drive

Markfield, Leicestershire, LE67 9RQ

£550,000

This site is located in the village of Markfield, recently voted with the national press as the 5th in the Most Popular Villages for City movers in the UK\*, and has been agreed solely for the purposes of providing specialist independent residential accommodation for persons aged 55 or over only.

Tenure: The Land is sold freehold, but the once built the bungalows will be Leasehold and will have 999 year leases from inception.

The management company is Markfield Retirement Village and the bungalows will become part of the existing 125 unit village. (Purchasers are advised to satisfy themselves as to the tenure via their legal representative).