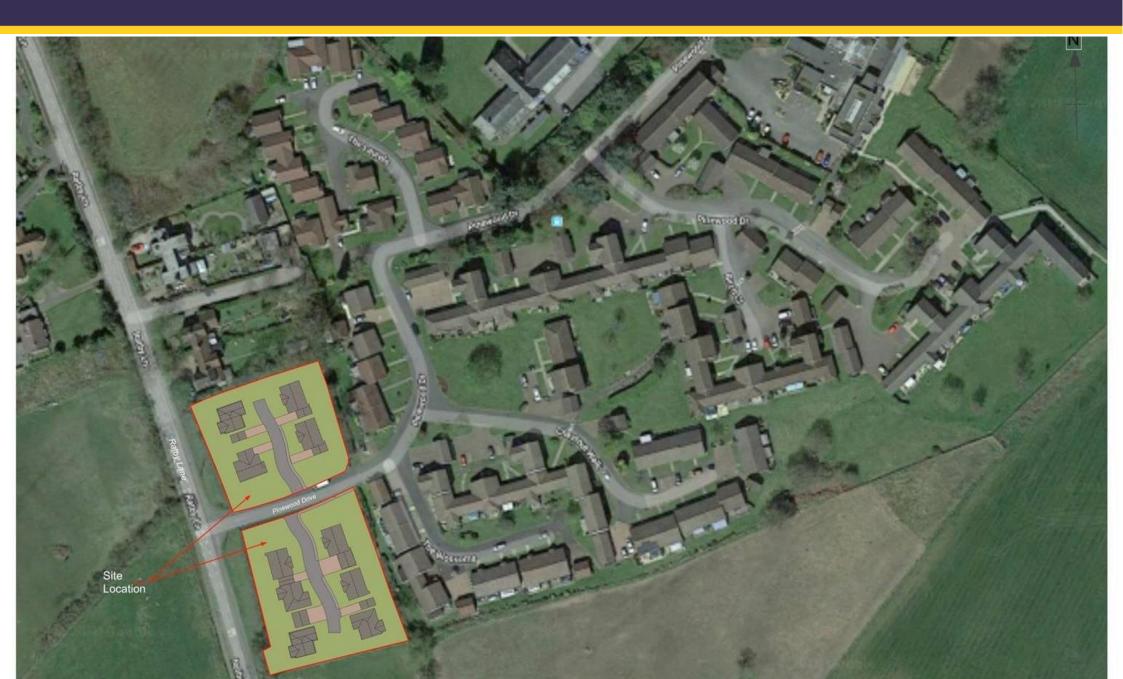

### Pinewood Drive

Markfield, Leicestershire, LE67 9RQ

£550,000

This site is located in the village of Markfield, recently voted with the national press as the 5th in the Most Popular Villages for City movers in the UK\*, and has been agreed solely for the purposes of providing specialist independent residential accommodation for persons aged 55 or over only.

The site has convenient access to the village centre which has a host of local amenities and to the M1 motorway for travel to the North and South of the country. A section of the development will be required to be affordable housing, details of which can be found in the planning approval. Contact John German Estate Agents for more information.