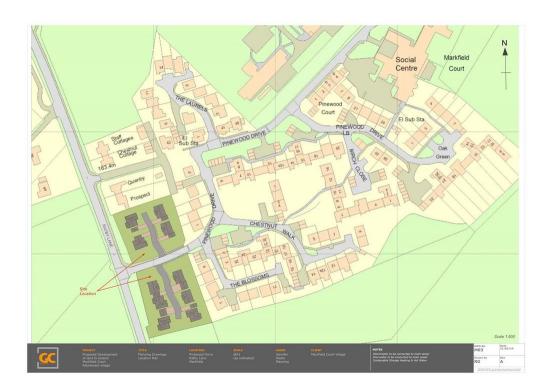

### Pinewood Drive

Markfield, Leicestershire, LE67 9RQ

£550,000

This site is located in the village of Markfield, recently voted with the national press as the 5th in the Most Popular Villages for City movers in the UK\*, and has been agreed solely for the purposes of providing specialist independent residential accommodation for persons aged 55 or over only.

The site has convenient access to the village centre which has a host of local amenities and to the M1 motorway for travel to the North and South of the country. A section of the development will be required to be affordable housing, details of which can be found in the planning approval. Contact John German Estate Agents for more information.