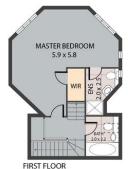

On the first floor there is a large master bedroom with en suite and the house bathroom A further double bedroom and the third, single bedroom are located on the second floor. The property has been recently renovated to an exceptional standard.

## FIRST FLOOR

MASTER BEDROOM: A large bedroom with stunning views over the lake. En suite with single shower cubicle, WC and wash hand basin. Boiler cupboard with room for storage.

BATHROOM: Fitted bathroom featuring a full-length bath with shower over. WC and wash hand basin with storage below.

SECOND FLOOR

TOTAL APPROX.FLOOR AREA 119 SQ.M.
Whist every attempt has been made to ensure the accuracy of the floor plan contained here, measurements of doors, windows, rooms and any other items are approximate and no responsibility is taken for any error, omission, or misstater. This plan is for insustative purposes only and should be used as such by any prospective purchaser.