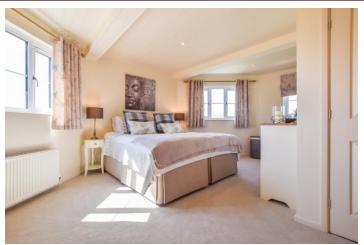

## FIRST FLOOR

MASTER BEDROOM: A large bedroom with stunning views over the lake. En suite with single shower cubicle, WC and wash hand basin. Boiler cupboard with room for storage.

BATHROOM: Fitted bathroom featuring a full-length bath with shower over. WC and wash hand basin with storage below.