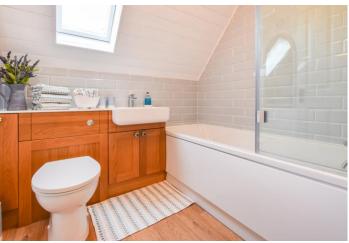

## FIRST FLOOR

MASTER BEDROOM: A large bedroom with stunning views over the lake. En suite with single shower cubicle, WC and wash hand basin. Boiler cupboard with room for storage.

BATHROOM: Fitted bathroom featuring a full-length bath with shower over. WC and wash hand basin with storage below.