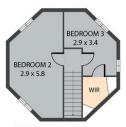

#### SECOND FLOOR

BEDROOM 2: A double bedroom with window to the front and view to Windrush Lake beyond.

BEDROOM 3: A single bedroom with window overlooking the lake. Access to a large walk in wardrobe/store.

SECOND FLOOR

TOTAL APPROX.FLOOR AREA 119 SQ.M.
Whist every attempt has been made to ensure the accuracy of the floor plan contained here, measurements of doors, windows, rooms and any other items are approximate and no responsibility is taken for any error, omission, or misstater. This plan is for insustative purposes only and should be used as such by any prospective purchaser.