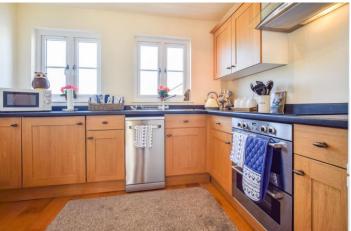

#### **GROUND FLOOR**

KITCHEN: Fitted kitchen with oak finished Shaker style cabinets with a built under double oven and ceramic hob. There is space for a fridge/freezer, washing machine and slim line dish washer. Stainless steel sink. Windows overlooking the lake. Oak floor.