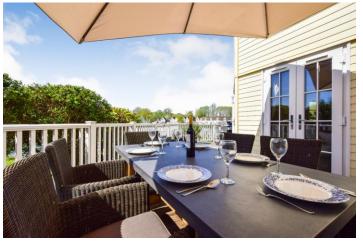

LIVING/DINING ROOM: The spacious, octagonal shaped living/dining area has direct access to the deck through 3 sets of French doors and provides ample space for both relaxing and entertaining. Electric fireplace centre piece. Oak flooring throughout.

OUTSIDE: A fully enclosed deck extends right around the property and gives wide ranging views over Isis Lake. The wraparound deck allows for sun all day long. The lodge is well placed for all facilities including the children's play, tennis courts and games pavilion.