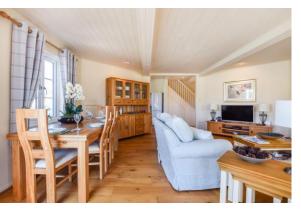

LIVING/DINING ROOM: The spacious, octagonal shaped living/dining area has direct access to the deck through 3 sets of French doors and provides ample space for both relaxing and entertaining. Electric fireplace centre piece. Oak flooring throughout.

OUTSIDE: A fully enclosed deck extends right around the property and gives wide ranging views over Isis Lake. The wraparound deck allows for sun all day long. The lodge is well placed for all facilities including the children's play, tennis courts and games pavilion.