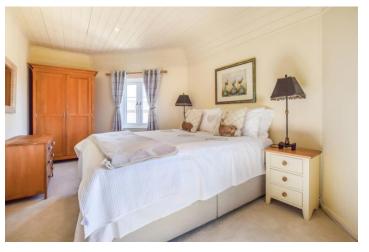

## FIRST FLOOR

MASTER BEDROOM: A large bedroom with stunning views over the lake. En suite with single shower cubicle, WC and wash hand basin. Boiler cupboard with room for storage.

BATHROOM: Fitted bathroom featuring a full-length bath with shower over. WC and wash hand basin with storage below.