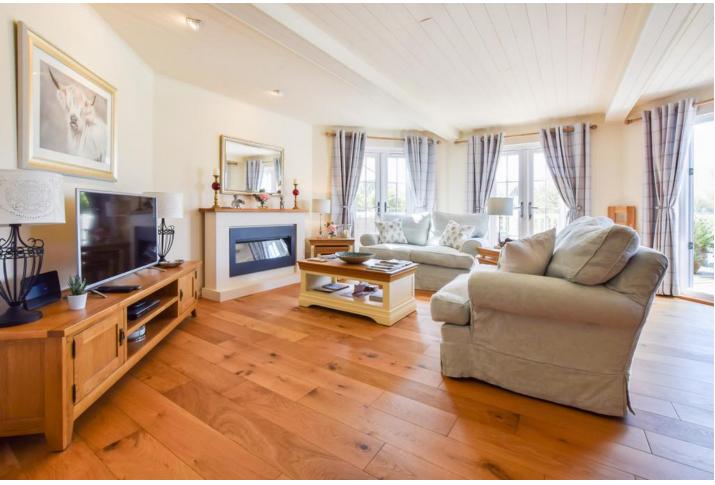

LIVING/DINING ROOM: The spacious, octagonal shaped living/dining area has direct access to the deck through 3 sets of French doors and provides ample space for both relaxing and entertaining. Electric fireplace centre piece. Oak flooring throughout.