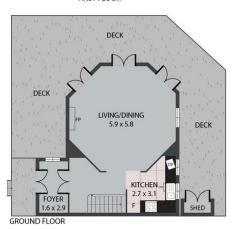

# **Property Description**

ACCOMODATION The property is accessed directly from its parking spaces and is situated on the end of a row of lodges adjacent to Isis Lake. West Lodge is entered via double doors leading to a spacious entrance hall. The ground floor consists of the kitchen and a large, open plan living and dining area with access to the extensive decked area.

#### **GROUND FLOOR**

KITCHEN: Fitted kitchen with oak finished Shaker style cabinets with a built under double oven and ceramic hob. There is space for a fridge/freezer, washing machine and slim line dish washer. Stainless steel sink. Windows overlooking the lake. Oak floor.

LIVING/DINING ROOM: The spacious, octagonal shaped living/dining area has direct access to the deck through 3 sets of French doors and provides ample space for both relaxing and entertaining. Electric fireplace centre piece. Oak flooring throughout.

SECOND FLOOR

TOTAL APPROX.FLOOR AREA 119 SQ.M.
Whist every attempt has been made to ensure the accuracy of the floor plan contained here, measurements of doors, windows, rooms and any other items are approximate and no responsibility is taken for any error, omission, or misstater. This plan is for insustative purposes only and should be used as such by any prospective purchaser.