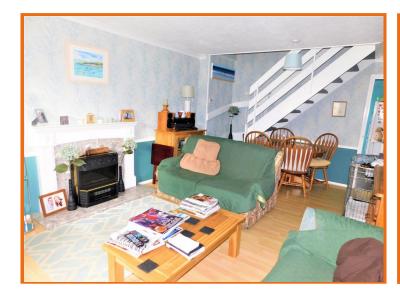

#### **SITTING ROOM:**

With laminate style flooring, two radiators, window to front, electric fire with marble half and wooden surround and TV point.