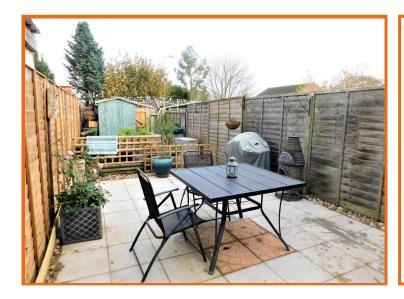

## **OUTSIDE:**

To the front of the property is patio slabs, with a pathway leading to the front door. The rear garden comprises of a patio area, shale area, shed and fencing all around to provide privacy and seclusion. There is a rear gate providing access to a single garage located en bloc, which has up and over door power and light connected.