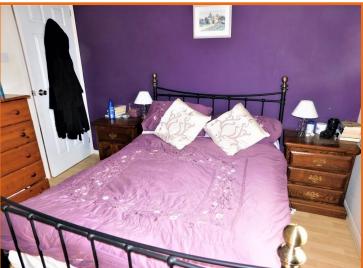

## **BEDROOM ONE:**

With window to front and radiator.

#### **BEDROOM TWO:**

With window to rear, laminate style flooring and radiator.