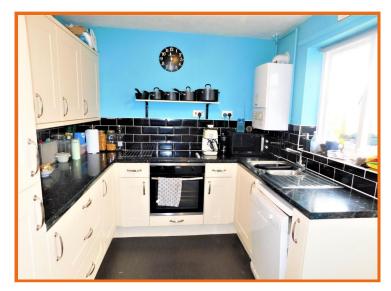

## KITCHEN:

With range of high and low level units, vinyl style flooring, electric hob and oven, sink and drainer, radiator, wall hung boiler, plumbing for dishwasher, space for fridge freezer and tiled splashbacks. Leading to: