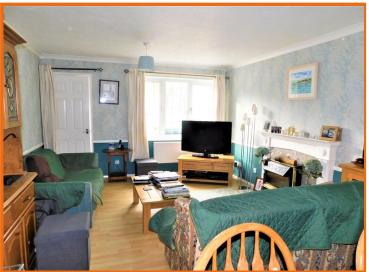

#### **SITTING ROOM:**

With laminate style flooring, two radiators, window to front, electric fire with marble half and wooden surround and TV point.