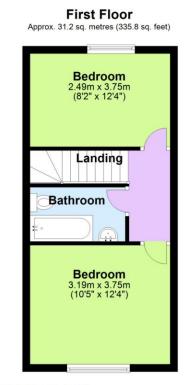

### ON THE FIRST FLOOR LANDING:

With loft access and laminate style flooring.

### **BEDROOM ONE:**

With window to front and radiator.

### **BEDROOM TWO:**

With window to rear, laminate style flooring and radiator.

### **BATHROOM:**

With bath and shower over, low level WC, pedestal sink, vinyl style flooring, heated towel rail and fully tiled walls.

# **FLOORPLANS**

# Ground Floor Approx. 37.2 sq. metres (400.0 sq. feet)

Total area: approx. 68.4 sq. metres (735.8 sq. feet) Expertly Prepared By david-mortimer.com - Not To Scale - For Identification Purposes Only Plan produced using PlanUp.