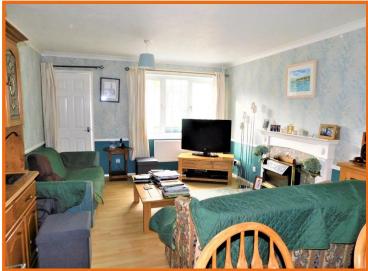

### SITTING ROOM:

With laminate style flooring, two radiators, window to front, electric fire with marble half and wooden surround and TV point.