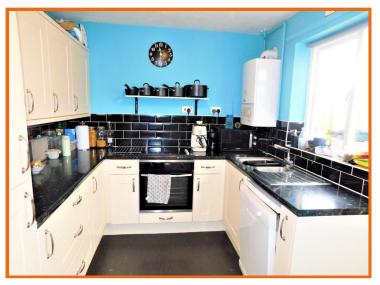

### **KITCHEN:**

With range of high and low level units, vinyl style flooring, electric hob and oven, sink and drainer, radiator, wall hung boiler, plumbing for dishwasher, space for fridge freezer and tiled splashbacks. Leading to: