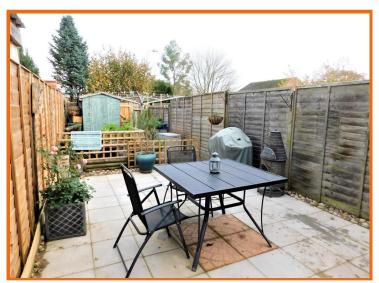

### **OUTSIDE:**

To the front of the property is patio slabs, with a pathway leading to the front door. The rear garden comprises of a patio area, shale area, shed and fencing all around to provide privacy and seclusion. There is a rear gate providing access to a single garage located en bloc, which has up and over door power and light connected.