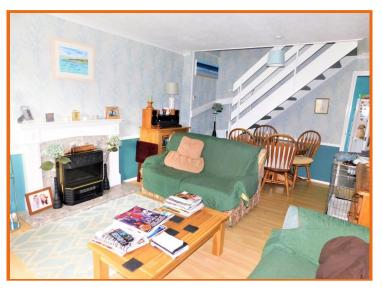

### SITTING ROOM:

With laminate style flooring, two radiators, window to front, electric fire with marble half and wooden surround and TV point.