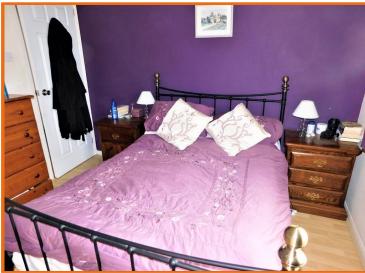

### **BEDROOM ONE:**

With window to front and radiator.

### **BEDROOM TWO:**

With window to rear, laminate style flooring and radiator.