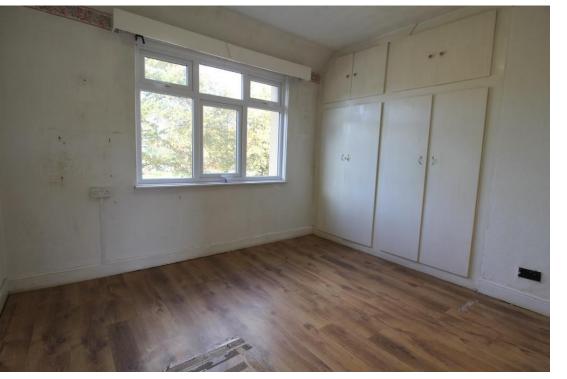

#### FIRST FLOOR LANDING

Loft access hatch and doors to:

**BEDROOM ONE 11' 1" x 10' 4" (3.38m x 3.15m)** Double glazed window to the front, radiator and sliding door to a w.c.