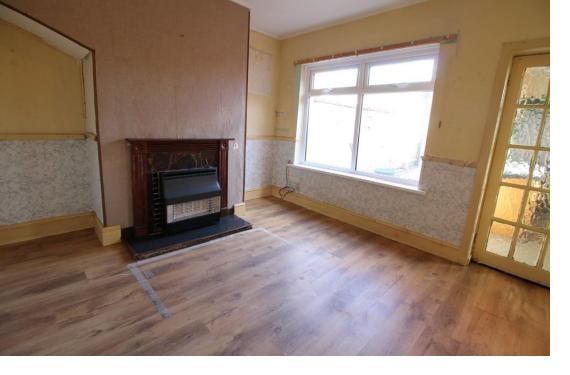

# LIVING ROOM 12' 0" x 12' 3" (3.66m into bay x 3.74m)

Double glazed bay window to the front, radiator, tiled fireplace and a part glazed door into the sitting room.

# SITTING ROOM 12' 3" x 11' 2" (3.74m x 3.42m)

Double glazed window to the rear, radiator, under stairs cupboard and door to the kitchen.