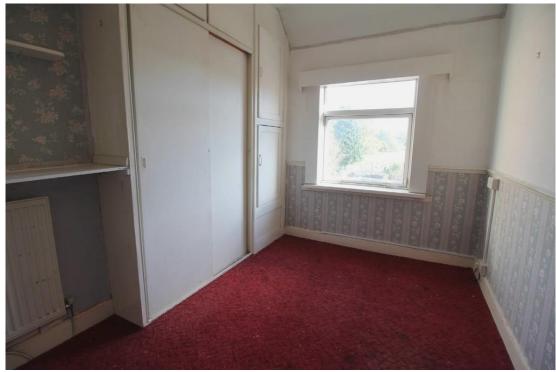

## W.C

Double glazed window to the side, tiled floor, low level w.c and corner wash hand basin.

**BEDROOM TWO 11' 3" x 7' 9" (3.43m x 2.37m)** Double glazed window to the rear and radiator.

**BEDROOM THREE 7' 10" x 5' 11" (2.39m x 1.82m)** Double glazed window to the rear and radiator.