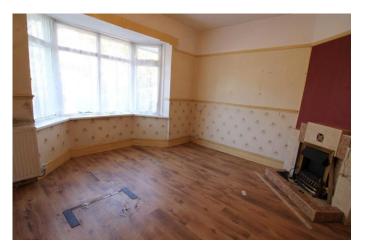

# LIVING ROOM 12' 0" x 12' 3" (3.66m into bay x 3.74m)

Double glazed bay window to the front, radiator, tiled fireplace and a part glazed door into the sitting room.

# SITTING ROOM 12' 3" x 11' 2" (3.74m x 3.42m)

Double glazed window to the rear, radiator, under stairs cupboard and door to the kitchen.