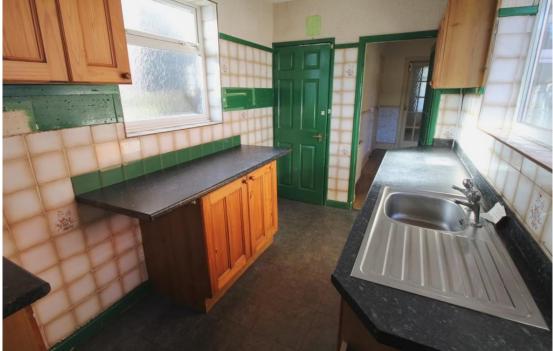

# KITCHEN 11' 4" x 6' 9" (3.47m x 2.07m)

Double glazed windows to the side, radiator, pantry and fitted units incorporating stainless steel sink and drainer unit. There is a part glazed door to the rear lobby.