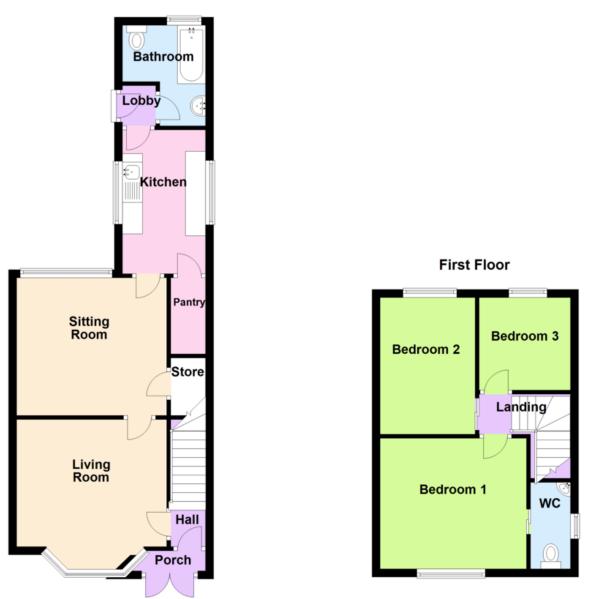

#### **ENTRANCE PORCH**

Part glazed door into the hall.

## HALL

Staircase to the first floor landing and door to the living room.

# LIVING ROOM 12' 0" x 12' 3" (3.66m into bay x 3.74m)

Double glazed bay window to the front, radiator, tiled fireplace and a part glazed door into the sitting room.

# SITTING ROOM 12' 3" x 11' 2" (3.74m x 3.42m)

Double glazed window to the rear, radiator, under stairs cupboard and door to the kitchen.

# KITCHEN 11' 4" x 6' 9" (3.47m x 2.07m)

Double glazed windows to the side, radiator, pantry and fitted units incorporating stainless steel sink and drainer unit. There is a part glazed door to the rear lobby.

### **REAR LOBBY**

Part glazed door to the garden and door to the bathroom.

## BATHROOM

Double glazed window to the rear, part tiled walls, radiator, panelled bath, wash hand basin and low level w.c.

#### FIRST FLOOR LANDING

Loft access hatch and doors to:

**BEDROOM ONE 11' 1" x 10' 4" (3.38m x 3.15m)** Double glazed window to the front, radiator and sliding door to a w.c.

## W.C

Double glazed window to the side, tiled floor, low level w.c and corner wash hand basin.

**BEDROOM TWO 11' 3" x 7' 9" (3.43m x 2.37m)** Double glazed window to the rear and radiator.

**BEDROOM THREE 7' 10" x 5' 11" (2.39m x 1.82m)** Double glazed window to the rear and radiator.