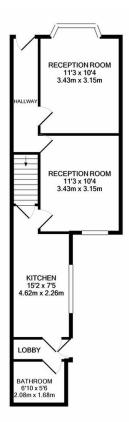

## **Property Summary**

Sold with no upward chain, this recently renovated three bedroom villa on Eastleigh Road comprises entrance hall, two reception rooms, spacious kitchen, downstairs bathroom and WC, together with three bedrooms and a shower room upstairs. A perfect proposition for a first time buyer or investor alike.

- Three Bedrooms
- Bay Fronted Terraced Property
- Sold With No Upward Chain
- Entrance Hall
- Two Reception Rooms
- Two Bath / Shower Rooms
- Double Glazed Throughout
- Generous Kitchen

## phillips george | sales & lettings

FLOORPLAN BY PHILLIPS GEORGE ESTATE AGENTS
TOTAL APPROX. FLOOR AREA 981 SQ.FT. (91.2 SQ.M.)
smpt has been made to ensure the accuracy of the floor plan contained here
way, crosms and my other them are approximate and no responsibility is take
Sclatement. This plan is for illustrative purposes only and should be used a
chaster. The service of efficiency can be given
Made with Metropix @2020.