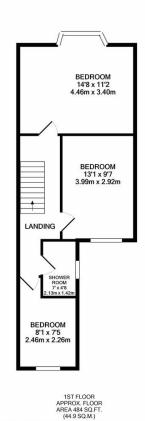

## **Property Summary**

Sold with no upward chain, this recently renovated three bedroom villa on Eastleigh Road comprises entrance hall, two reception rooms, spacious kitchen, downstairs bathroom and WC, together with three bedrooms and a shower room upstairs. A perfect proposition for a first time buyer or investor alike.

- Three Bedrooms
- Bay Fronted Terraced Property
- Sold With No Upward Chain
- Entrance Hall
- Two Reception Rooms
- Two Bath / Shower Rooms
- Double Glazed Throughout
- Generous Kitchen

## phillips george | sales & lettings

FLOORPLAN BY PHILLIPS GEORGE ESTATE AGENTS
TOTAL APPROX. FLOOR AREA 981 SQ.FT. (91.2 SQ.M.)
smpt has been made to ensure the accuracy of the floor plan contained here
way, crosms and my other them are approximate and no responsibility is take
Sclatement. This plan is for illustrative purposes only and should be used a
chaster. The service of efficiency can be given
Made with Metropix @2020.