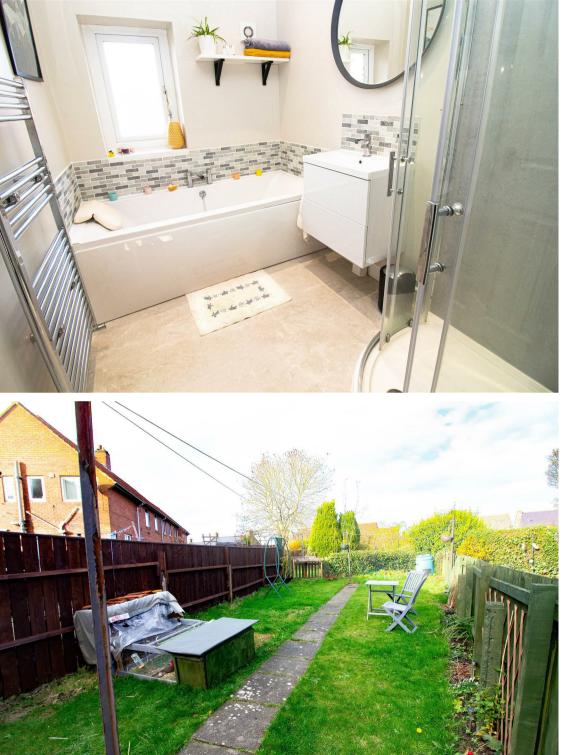

The property is offered with no upper chain and briefly comprises:- hallway, bright and airy lounge/diner and a modern fitted kitchen. The split level landing has a separate WC with integrated hand basin. To the first floor, there are two double bedrooms, both with fitted storage and a modern three piece family bathroom. The property also benefits from gas central heating and double glazing. Externally there is an easy to maintain garden to the front and a spacious, lawned garden to the rear with outhouse storage.