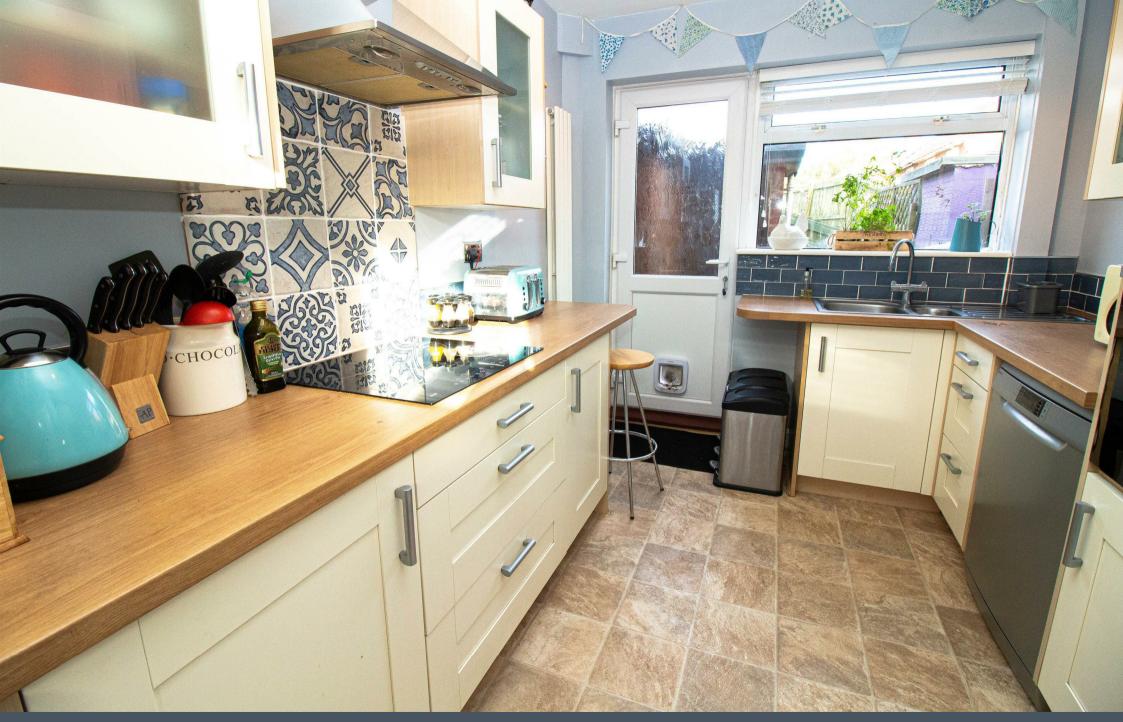

The property is offered with no upper chain and briefly comprises:- hallway, bright and airy lounge/diner and a modern fitted kitchen. The split level landing has a separate WC with integrated hand basin. To the first floor, there are two double bedrooms, both with fitted storage and a modern three piece family bathroom. The property also benefits from gas central heating and double glazing. Externally there is an easy to maintain garden to the front and a spacious, lawned garden to the rear with outhouse storage.

Lounge/Diner 11'10" x 20'7" (3.61 x 6.29) Kitchen 11'10" x 8'3" (3.62 x 2.52) Bedroom One 10'8" x 13'3" (3.26 x 4.06) Bedroom Two 11'2" x 11'8" (3.42 x 3.58)

| Gosforth                   | 0191 236 2070 |
|----------------------------|---------------|
| Newcastle                  | 0191 284 4050 |
| Forest Hall                | 0191 605 3134 |
| High Heaton                | 0191 270 1122 |
| Low Fell                   | 0191 487 0800 |
| Tynemouth                  | 0191 257 2000 |
| Whitley Bay                | 0191 251 3000 |
| Property Management Centre | 0191 236 2680 |