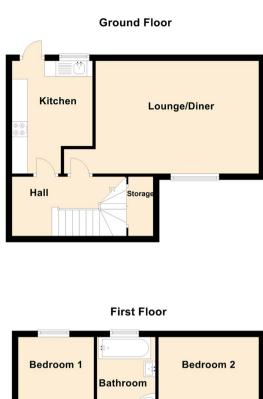

The property is offered with no upper chain and briefly comprises:- hallway, bright and airy lounge/diner and a modern fitted kitchen. The split level landing has a separate WC with integrated hand basin. To the first floor, there are two double bedrooms, both with fitted storage and a modern three piece family bathroom. The property also benefits from gas central heating and double glazing. Externally there is an easy to maintain garden to the front and a spacious, lawned garden to the rear with outhouse storage.

Lounge/Diner 11'10" x 20'7" (3.61 x 6.29) Kitchen 11'10" x 8'3" (3.62 x 2.52) Bedroom One 10'8" x 13'3" (3.26 x 4.06) Bedroom Two 11'2" x 11'8" (3.42 x 3.58)

| Gosforth                   | 0191 236 2070 |
|----------------------------|---------------|
| Newcastle                  | 0191 284 4050 |
| Forest Hall                | 0191 605 3134 |
| High Heaton                | 0191 270 1122 |
| Low Fell                   | 0191 487 0800 |
| Tynemouth                  | 0191 257 2000 |
| Whitley Bay                | 0191 251 3000 |
| Property Management Centre | 0191 236 2680 |