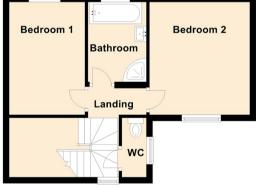

The property is offered with no upper chain and briefly comprises:- hallway, bright and airy lounge/diner and a modern fitted kitchen. The split level landing has a separate WC with integrated hand basin. To the first floor, there are two double bedrooms, both with fitted storage and a modern three piece family bathroom. The property also benefits from gas central heating and double glazing. Externally there is an easy to maintain garden to the front and a spacious, lawned garden to the rear with outhouse storage.

Lounge/Diner 11'10" x 20'7" (3.61 x 6.29) Kitchen 11'10" x 8'3" (3.62 x 2.52) Bedroom One 10'8" x 13'3" (3.26 x 4.06) Bedroom Two 11'2" x 11'8" (3.42 x 3.58)

| Gosforth                   | 0191 236 2070 |
|----------------------------|---------------|
| Newcastle                  | 0191 284 4050 |
| Forest Hall                | 0191 605 3134 |
| High Heaton                | 0191 270 1122 |
| Low Fell                   | 0191 487 0800 |
| Tynemouth                  | 0191 257 2000 |
| Whitley Bay                | 0191 251 3000 |
| Property Management Centre | 0191 236 2680 |