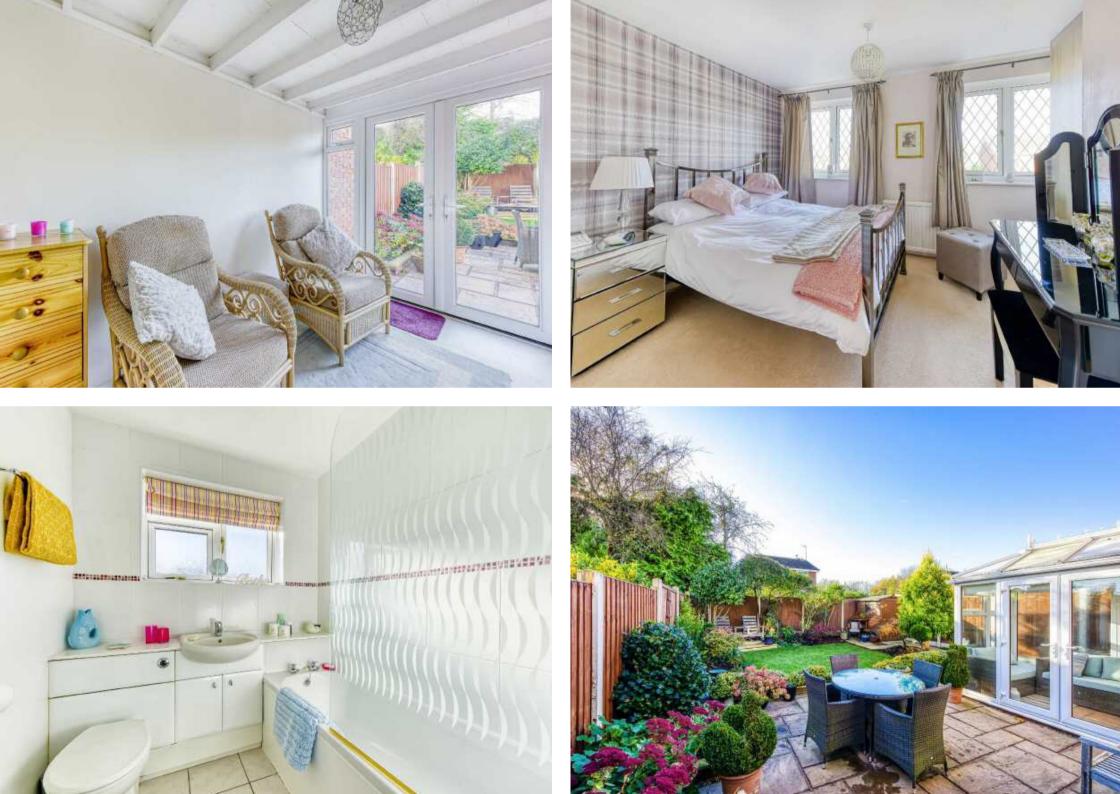

#### ACCOMMODATION

A double glazed PORCH has a glazed composite front door opens into the HALL with a door to the LOUNGE with a double glazed leaded bay window to the front and a gas coal effect fire with marble hearth and mantlepiece and a door to the BREAKFAST KITCHEN with a range of wall and base units with a roll top working surface, mosaic tiled splash back, stainless steel sink and drainer, space for a gas cooker with filtration unit above, wall mounted boiler, wiring for wall light, plumbing for a washing machine, an under stairs pantry and a door to the GARDEN ROOM with double glazed French doors to the rear garden and an internal door to the store room. Double French doors from the kitchen open into the CONSERVATORY which is fully double glazed with French doors to the rear garden.

Stairs from the hall rise to the first floor landing with access to the loft and a double glazed window to the side. BEDROOM ONE is a good size double room with two double glazed leaded windows to the front, built in double wardrobe and a further bank of built in wardrobe. BEDROOM TWO is a good size room with a double glazed window to the rear and the BATHROOM is fitted with a white suite to include a panelled bath with electric shower over, wash basin set in a vanity shelf with cupboards beneath and WC, part tiled walls, tiled floor, heated ladder towel rail and an obscured double glazed window to the rear.

### OUTSIDE

2 Foster Green sits behind a DRIVEWAY laid in block paviours with a shaped lawn with shrubbed borders and a rockery garden with a STOREROOM with double doors, electric light and an internal door to the garden room.

The REAR GARDEN has a paved patio with external lighting and low rise planted brick wall leading to the shaped lawn with shaped borders with sun terrace to the rear and a shed.

We are informed by the Vendors that all main services are installed. COUNCIL TAX BAND C - South Staffordshire POSSESSION Vacant possession will be given on completion. VIEWING Please contact the Tettenhall Office.