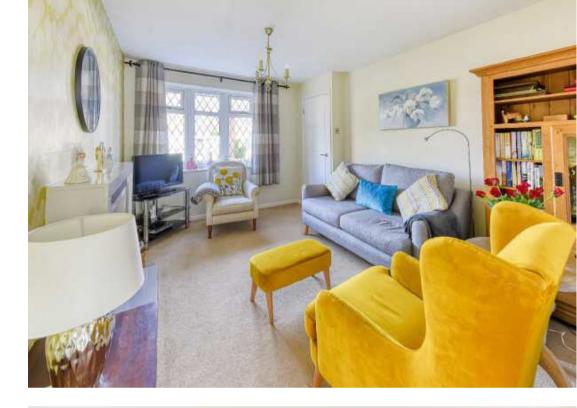

#### ACCOMMODATION

A double glazed PORCH has a glazed composite front door opens into the HALL with a door to the LOUNGE with a double glazed leaded bay window to the front and a gas coal effect fire with marble hearth and mantlepiece and a door to the BREAKFAST KITCHEN with a range of wall and base units with a roll top working surface, mosaic tiled splash back, stainless steel sink and drainer, space for a gas cooker with filtration unit above, wall mounted boiler, wiring for wall light, plumbing for a washing machine, an under stairs pantry and a door to the GARDEN ROOM with double glazed French doors to the rear garden and an internal door to the store room. Double French doors from the kitchen open into the CONSERVATORY which is fully double glazed with French doors to the rear garden.