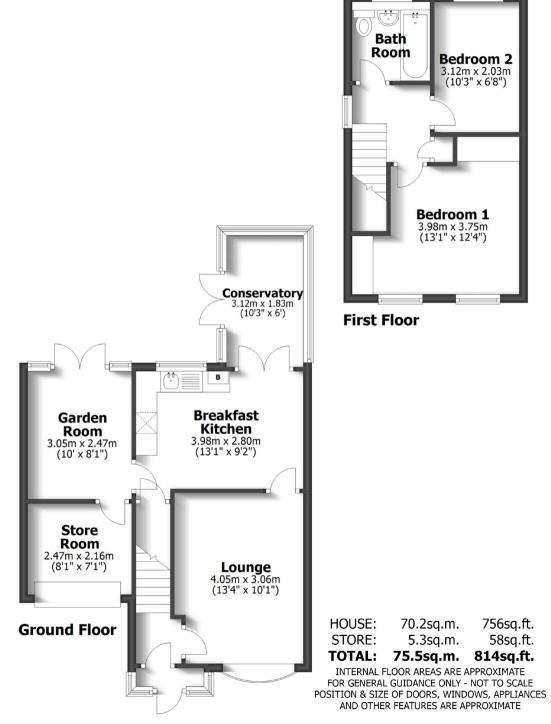

#### ACCOMMODATION

A double glazed PORCH has a glazed composite front door opens into the HALL with a door to the LOUNGE with a double glazed leaded bay window to the front and a gas coal effect fire with marble hearth and mantlepiece and a door to the BREAKFAST KITCHEN with a range of wall and base units with a roll top working surface, mosaic tiled splash back, stainless steel sink and drainer, space for a gas cooker with filtration unit above, wall mounted boiler, wiring for wall light, plumbing for a washing machine, an under stairs pantry and a door to the GARDEN ROOM with double glazed French doors to the rear garden and an internal door to the store room. Double French doors from the kitchen open into the CONSERVATORY which is fully double glazed with French doors to the rear garden.

Stairs from the hall rise to the first floor landing with access to the loft and a double glazed window to the side. BEDROOM ONE is a good size double room with two double glazed leaded windows to the front, built in double wardrobe and a further bank of built in wardrobe. BEDROOM TWO is a good size room with a double glazed window to the rear and the BATHROOM is fitted with a white suite to include a panelled bath with electric shower over, wash basin set in a vanity shelf with cupboards beneath and WC, part tiled walls, tiled floor, heated ladder towel rail and an obscured double glazed window to the rear.

### OUTSIDE

2 Foster Green sits behind a DRIVEWAY laid in block paviours with a shaped lawn with shrubbed borders and a rockery garden with a STOREROOM with double doors, electric light and an internal door to the garden room.

The REAR GARDEN has a paved patio with external lighting and low rise planted brick wall leading to the shaped lawn with shaped borders with sun terrace to the rear and a shed.

We are informed by the Vendors that all main services are installed. COUNCIL TAX BAND C - South Staffordshire POSSESSION Vacant possession will be given on completion. VIEWING Please contact the Tettenhall Office.