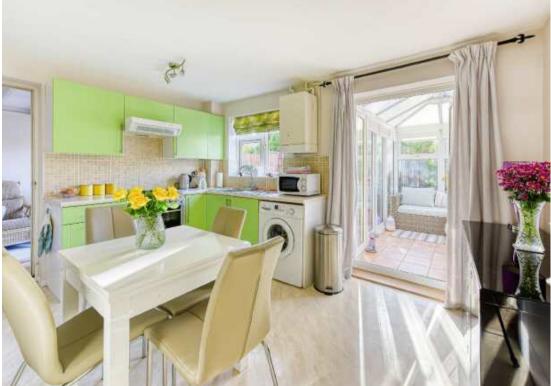

#### ACCOMMODATION

A double glazed PORCH has a glazed composite front door opens into the HALL with a door to the LOUNGE with a double glazed leaded bay window to the front and a gas coal effect fire with marble hearth and mantlepiece and a door to the BREAKFAST KITCHEN with a range of wall and base units with a roll top working surface, mosaic tiled splash back, stainless steel sink and drainer, space for a gas cooker with filtration unit above, wall mounted boiler, wiring for wall light, plumbing for a washing machine, an under stairs pantry and a door to the GARDEN ROOM with double glazed French doors to the rear garden and an internal door to the store room. Double French doors from the kitchen open into the CONSERVATORY which is fully double glazed with French doors to the rear garden.