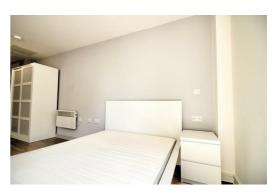

Fully furnished, this 1-bedroom, 1-bathroom apartment has laminate wood flooring and fully integrated kitchen with plenty of cupboard space, an oven, hob and extraction fan. The bathroom is modern with a 3-piece suite and benefits from large, stylish, marble effect tiles and a large mirror with shelf space so it never needs to be cluttered. With a clean-cut finish throughout, the spacious hallway directs your eyes towards large floor to ceiling windows which let in plenty of light as you peer out at those who wander the city's streets.