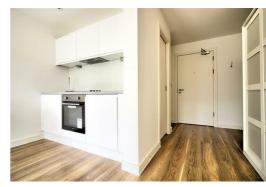

Fully furnished, this 1-bedroom, 1-bathroom apartment has laminate wood flooring and fully integrated kitchen with plenty of cupboard space, an oven, hob and extraction fan. The bathroom is modern with a 3-piece suite and benefits from large, stylish, marble effect tiles and a large mirror with shelf space so it never needs to be cluttered. With a clean-cut finish throughout, the spacious hallway directs your eyes towards large floor to ceiling windows which let in plenty of light as you peer out at those who wander the city's streets.