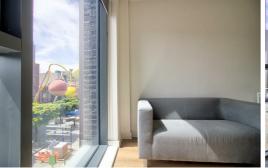

Fully furnished, this 1-bedroom, 1-bathroom apartment has laminate wood flooring and fully integrated kitchen with plenty of cupboard space, an oven, hob and extraction fan. The bathroom is modern with a 3-piece suite and benefits from large, stylish, marble effect tiles and a large mirror with shelf space so it never needs to be cluttered. With a clean-cut finish throughout, the spacious hallway directs your eyes towards large floor to ceiling windows which let in plenty of light as you peer out at those who wander the city's streets.