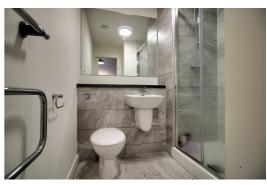

Fully furnished, this 1-bedroom, 1-bathroom apartment has laminate wood flooring and fully integrated kitchen with plenty of cupboard space, an oven, hob and extraction fan. The bathroom is modern with a 3-piece suite and benefits from large, stylish, marble effect tiles and a large mirror with shelf space so it never needs to be cluttered. With a clean-cut finish throughout, the spacious hallway directs your eyes towards large floor to ceiling windows which let in plenty of light as you peer out at those who wander the city's streets.