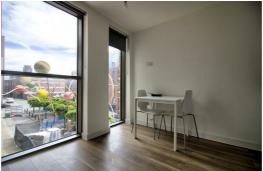

Fully furnished, this 1-bedroom, 1-bathroom apartment has laminate wood flooring and fully integrated kitchen with plenty of cupboard space, an oven, hob and extraction fan. The bathroom is modern with a 3-piece suite and benefits from large, stylish, marble effect tiles and a large mirror with shelf space so it never needs to be cluttered. With a clean-cut finish throughout, the spacious hallway directs your eyes towards large floor to ceiling windows which let in plenty of light as you peer out at those who wander the city's streets.