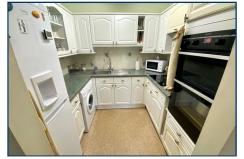

## KITCHEN - 2.49m x 2.08m (8' 2" x 6' 10")

Attractive white units comprising inset single drainer stainless steel sink unit with mixer tap and cupboards underneath, work top surface adjacent with space and plumbing for washing machine, cupboard and drawer unit, base level units, excellent range of eye level cupboards, fitted four ring hob, space for tall fridge/freezer, part tiled walls.