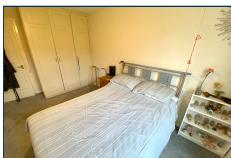

## BEDROOM - 4.32m x 2.72m (14' 2" x 8' 11")

Double length windows over looking the attractive communal gardens, fitted wardrobes, eletcric heater, TV point, textured ceiling.