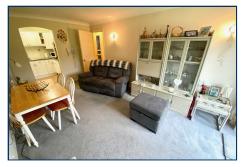

### LOUNGE - 5.41m x 3.15m (17' 9" x 10' 4")

Double length window, double length door giving access to the feature communal gardens, TV point, electric heater, telephone point, coved and textured ceilings, emergency pull cord, security entrance phone.