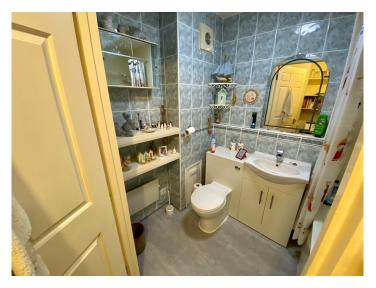

#### **BATHROOM**

Modern white suite, bath with twin hand grips, fitted Aquatonic shower, shower curtain and rail, vanity unit with cupboard, inset wash hand basin, low level WC, wall mounted electric heater, tiled walls, extractor fan.