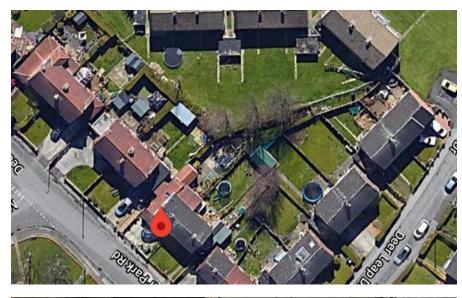

## 17 Deer Park Road,

Thrybergh, S65 4EA

Requiring an internal viewing to appreciate the size within, is this significantly extended 2 bedroom semi detached house with a good size rear enclosed lawned garden with patio area.