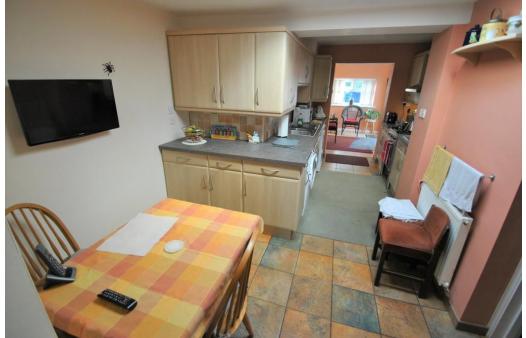

The property has been extended over the years by our current vendor to include a front entrance porch, rear sun lounge area & breakfasting kitchen to name just a few!

This deceptively spacious property would ideally suit a young couple or a couple looking to down size but who also enjoys the garden. There are 3 reception rooms, 2 double bedrooms & a modern shower room fitted with a white suite.

- An extended 2 bedroom semi detached house
- Lovely spacious rear enclosed garden
- Boarded loft space
- Gated access to driveway
- 2 double bedrooms
- Rear sun room
- Kitchen with separate breakfasting area
- Rear dining room/second lounge
- Great home for the fist time buyers/couple looking to downsize
- Viewing recommended