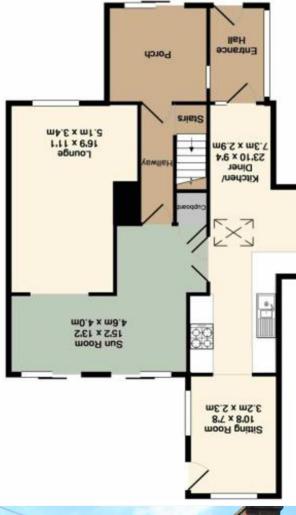

The property has been extended over the years by our current vendor to include a front entrance porch, rear sun lounge area & breakfasting kitchen to name just a few!

This deceptively spacious property would ideally suit a young couple or a couple looking to down size but who also enjoys the garden. There are 3 reception rooms, 2 double bedrooms & a modern shower room fitted with a white suite.

- An extended 2 bedroom semi detached house
- Lovely spacious rear enclosed garden
- Boarded loft space
- Gated access to driveway
- 2 double bedrooms
- Rear sun room
- Kitchen with separate breakfasting area
- Rear dining room/second lounge
- Great home for the fist time buyers/couple looking to downsize
- Viewing recommended