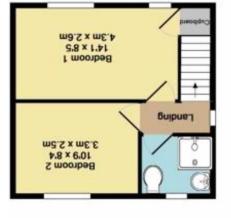

1st Floor Approx Floor 17 p2 E8S senA (M p2 E 8S)

T: 0114 2362420 21\3 3CD bleffield 33 Townhead Road

Total Approx. Floor Area 1040 Sq.Ft. (96.6 Sq.M.) eurements are approximate. Not to scaw. Bustiative purposes only Made with Metropix CS015