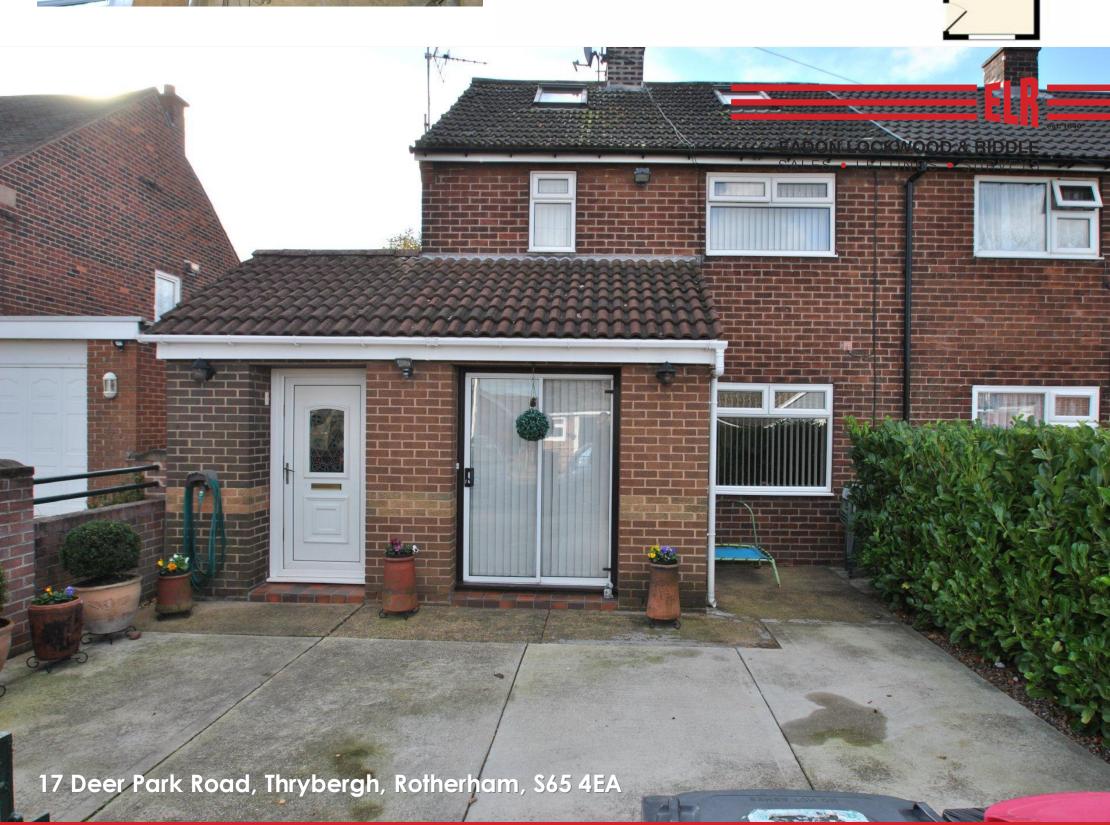

## 17 Deer Park Road,

Thrybergh, S65 4EA

Requiring an internal viewing to appreciate the size within, is this significantly extended 2 bedroom semi detached house with a good size rear enclosed lawned garden with patio area.

The property has been extended over the years by our current vendor to include a front entrance porch, rear sun lounge area & breakfasting kitchen to name just a few!

This deceptively spacious property would ideally suit a young couple or a couple looking to down size but who also enjoys the garden. There are 3 reception rooms, 2 double bedrooms & a modern shower room fitted with a white suite.

There are double gates leading to an enclosed driveway for 2 vehicles & the accommodation enjoys gas central heating & double glazing.

Within a few hundred yards is a convenience store upon St.

Within a few hundred yards is a convenience store upon St. Leonards Avenue & there are bus services serving Thrybergh & town centre respectively.