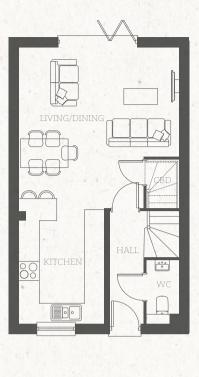

The ground floor offers a stylish fitted kitchen with integrated fridge freezer and dishwasher to the front of the house, and an open plan living/dining area with French doors to the rear.

suite master bedroom with fitted wardrobes, as well as two additional bedrooms which are perfect for guests or a growing family. A pleasant main bathroom completes the first floor of the Fold.

## **GROUND FLOOR**

## Living/Dining 5.0m x 5.0m / 16'4" x 16'5" Bedroom 1 3.9m x 2.7m / 12'8" x 8'11" 2.6m x 3.6m / 8'7" x 11'10" WC

1.0m x 2.0m / 3'3" x 6'5"

FIRST FLOOR

Bedroom 2 3.7m x 2.7m / 12'3" x 8'11" Bedroom 3 2.1m x 3.4m / 7'0" x 11'0" 2.1m x 2.0m / 7'0" x 6'5"