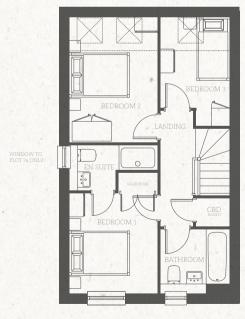

Upstairs you will find an en

## Living/Dining 5.0m x 5.0m / 16'4" x 16'5" Bedroom 1 3.9m x 2.7m / 12'8" x 8'11" 2.6m x 3.6m / 8'7" x 11'10" WC

1.0m x 2.0m / 3'3" x 6'5"

FIRST FLOOR

Bedroom 2 3.7m x 2.7m / 12'3" x 8'11" Bedroom 3 2.1m x 3.4m / 7'0" x 11'0" 2.1m x 2.0m / 7'0" x 6'5"

2.8m x 1.4m / 9'0" x 4'7" En-suite

## FIRST FLOOR

GROUND FLOOR

Information shown is for guidance only. These particulars should not be relied upon to accurately describe any aspect of the property. Although every care has been taken to ensure that information is correct, floor layout, dimensions and specification details shown are indicative only and may have been updated since this was printed. Contents of this do not constitute a contract, part of a contract or warranty. Please check site plan for plot handings and speak to a sales advisor to review full working drawings.