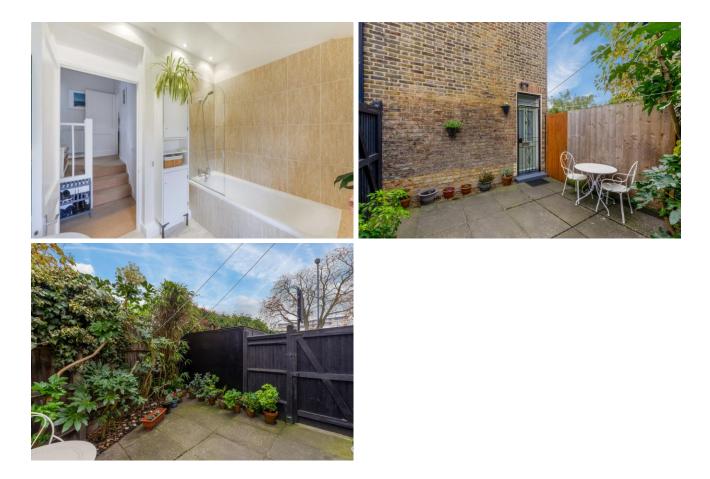

ourne River also runs through it creating a fabulous habitat for local wildlife including kingfishers and herons. The Brookmill Pub is a friendly place for drinks and excellent food. Hilly fields is also within easy reach where there's a children's playground, café, enclosed picnic area, cricket pitch and tennis courts. There's also a regular farmers' market and it plays host to various events throughout the year.

As for shops, you'll find most things you need in the centre of Lewisham including department stores, high street favourites, a weekly outdoor market and an abundance of restaurants and coffee shops.

In Deptford there are lots more cafes, shops, restaurants and bars and the boutique shops, cafes and restaurants in Greenwich are also within easy reach.

### Photos



## Photos



Approx. Gross Internal Floor Area

528 Sq. ft/49.05 Sq. m



© Pixangle Property Marketing Ltd. info@pixangle.com Tel: 0208 870 2118

This floor plan has been prepared for the purpose of illustration only in accordance with the latest RICS code of measuring practice and is not to scale. All measurements and areas are approximate and whilst every effort has been made to ensure the accuracy of the plan contained here, no responsibility is taken for any error, omission or misstatement.



#### Additional Information



#### **Energy Performance Certificate**



#### **Property Information**

Tenure: Leasehold – 109 years remaining Service charge: circa £250.00 per annum Ground rent: £10.00 per annum



Lewisham Sales T: 020 8690 8888 E: info@sebastianroche.com | W: s-roche.com



#### Impor