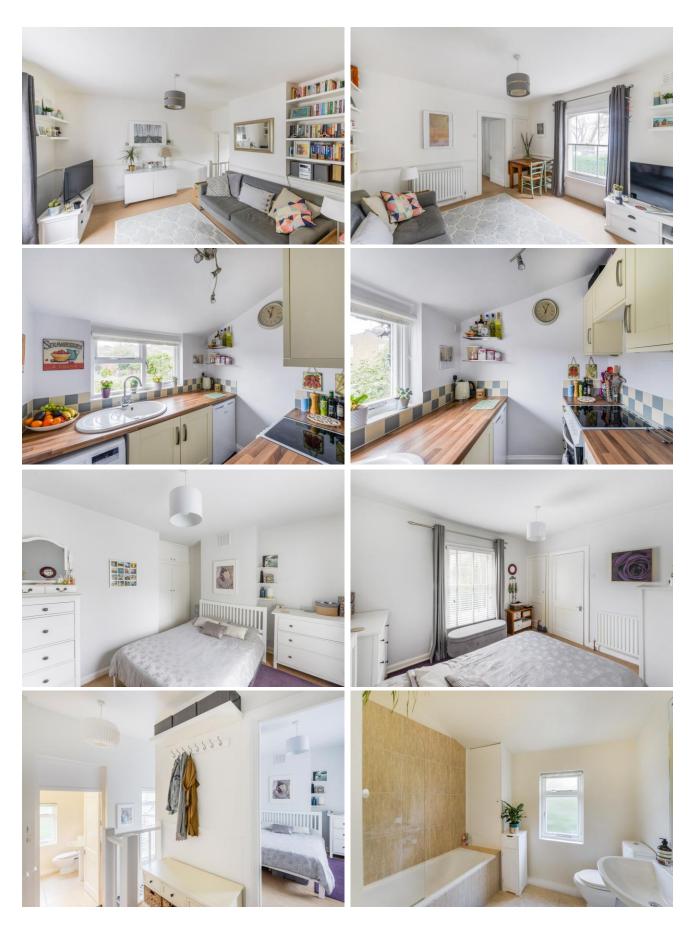

# Brookmill Road, SE8 4JD £350,000 Leasehold

Occupying the first floor of this period property, is this light and airy, one bedroom flat, situated within the popular Brookmill Conservation Area.

As you enter the property, the staircase leads you up to the first floor where the flat comprises; a spacious reception room with a large sash window, allowing plenty of natural light through, a stylish fitted kitchen with wooden worktops, a double bedroom with built in cupboard and a modern bathroom.

### Photos