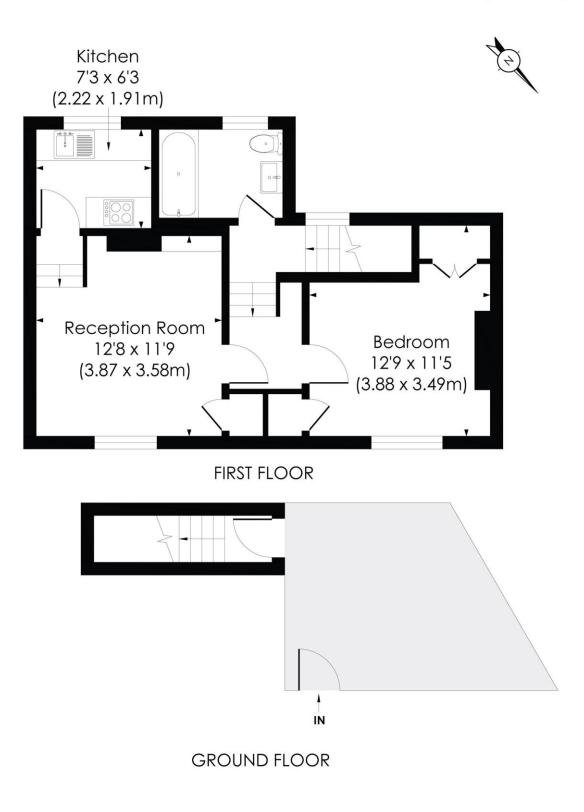

## Photos

Approx. Gross Internal Floor Area

528 Sq. ft/49.05 Sq. m

© Pixangle Property Marketing Ltd. info@pixangle.com Tel: 0208 870 2118

This floor plan has been prepared for the purpose of illustration only in accordance with the latest RICS code of measuring practice and is not to scale. All measurements and areas are approximate and whilst every effort has been made to ensure the accuracy of the plan contained here, no responsibility is taken for any error, omission or misstatement.