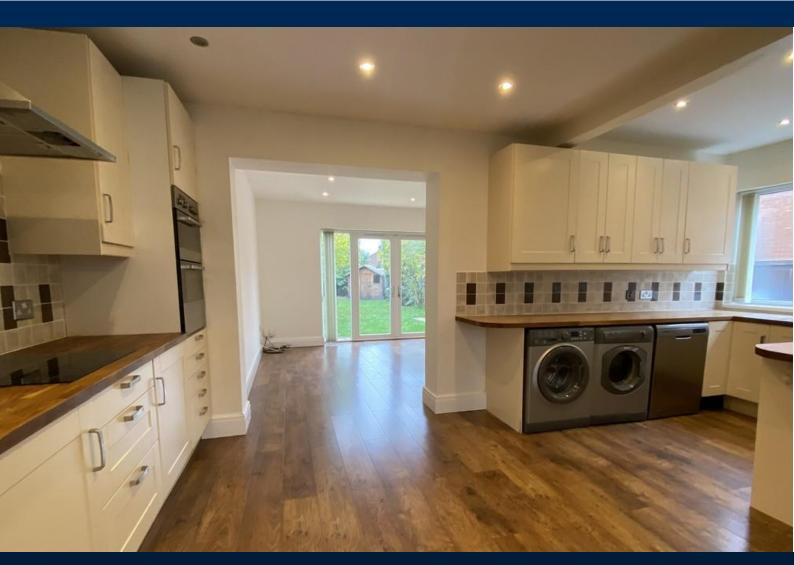

# £975 pcm

A Spacious three Bedroom family home located in the popular area of North Hykeham. Briefly comprising of Entrance Porch, Entrance Hall, Downstairs WC, Lounge with doors leading through to the open plan Kitchen with appliances and a large Family Room overlooking the Garden. To the first floor are three good sized Bedrooms and a modern Bathroom with bath and shower over. Viewing is recommended!

#### **ACCOMMODATION**

A spacious three Bedroom Semi Detached Property briefly comprising of Entrance Hall, Downstairs WC, Lounge with doors leading through to the open plan Kitchen with appliances and a large Family Room overlooking the Garden. To the first floor are three good sized Bedroom and modem Bathroom with bath and shower.