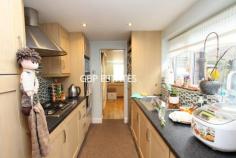

## Brentwood Road, Romford Rent £1,450 pcm

Two double bedroom semi-detached house, offered unfurnished. Bedrooms with built-in storage to each room, beautiful modern kitchen with appliances, modern bathroom with free standing bath, separate utility room, spacious garden with laid lawn and patio area. Double glazed, gas central heating, and off-street parking.

**ACCOMMODATION** 

**LOUNGE / DINER** 

**KITCHEN** 

**BATHROOM** 

**BEDROOM** 

**BEDROOM** 

DISCLAIMER: These particulars, whilst believed to be accurate are set out as a general outline only for guidance and do not constitute any part of an offer or contract. Intending purchasers should not reply on them as statements or representation of fact, but must satisfy themselves by inspection or otherwise as to their accuracy. We have not carried out a detailed survey nor tested the services, appliances and specific fittings. Room sizes should not be relied upon for carpets and furnishings. The measurements given are approximate. No person in this firm's employment has the authority to make or give any representation or warranty in respect of the property.