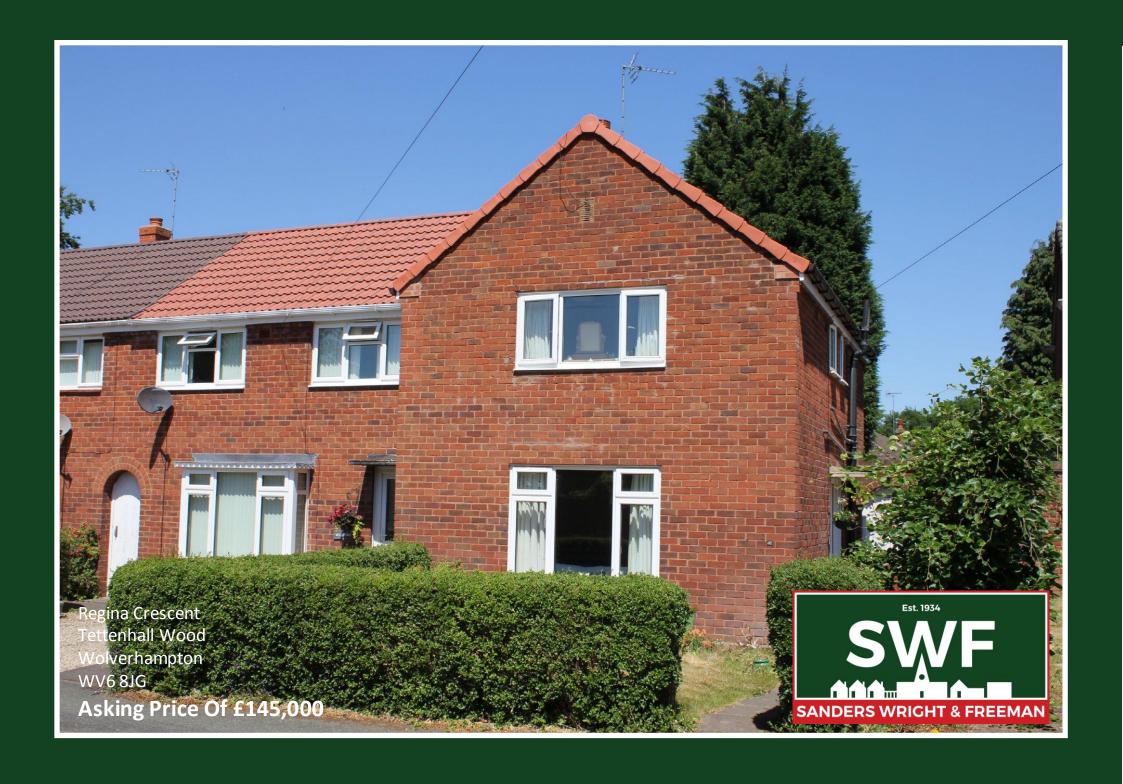

Situated in a highly sought after location being within walking distance of Tettenhall village with its variety of shops and restaurants this is a spacious end of terrace with a generous garden to the rear. The property has accommodation comprising entrance hall, living room, dining kitchen, two double bedrooms, bathroom and separate w.c.

## **REAR GARDEN**

To the rear of the property is a good size enclosed lawned garden with a gated side passage. There is a useful outhouse.

Asking Price Of £145,000