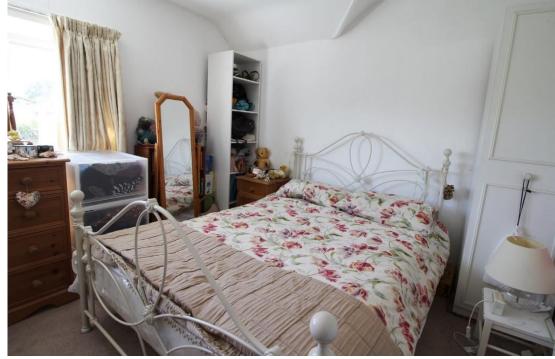

## FIRST FLOOR LANDING

Double glazed window to the rear and loft access hatch:

BEDROOM ONE 15' 10" x 10' 1" (4.85m x 3.09m)

Double glazed window to the front.

BEDROOM TWO 10' 0" x 9' 7" (3.05m x 2.93m) Double glazed window to the rear.