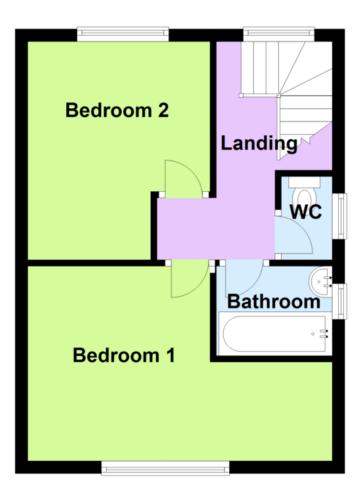

## FIRST FLOOR LANDING

Double glazed window to the rear and loft access hatch:

BEDROOM ONE 15' 10" x 10' 1" (4.85m x 3.09m)

Double glazed window to the front.

BEDROOM TWO 10' 0" x 9' 7" (3.05m x 2.93m) Double glazed window to the rear.

## **BATHROOM**

Double glazed window to the side, panelled bath and pedestal wash hand basin.

**SEPARATE W.C** Double glazed obscure window to the side and low level w.c.

## **Ground Floor**

First Floor

13 Waterloo Road, Wolverhampton WV1 4DJ Fax: 01902 712956 Email: info@swfestateagents.co.uk

Residential Sales • Valuers • Residential Lettings • Property Management