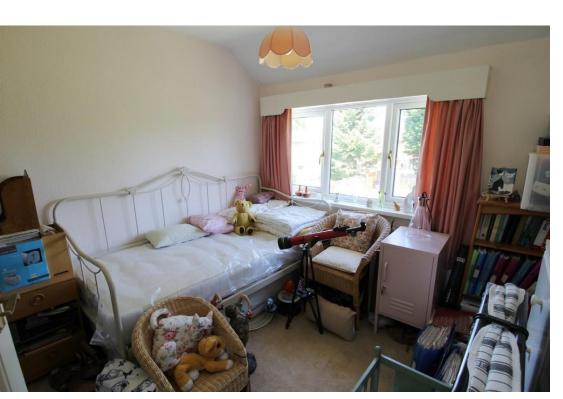

## FIRST FLOOR LANDING

Double glazed window to the rear and loft access hatch:

BEDROOM ONE 15' 10" x 10' 1" (4.85m x 3.09m)

Double glazed window to the front.

BEDROOM TWO 10' 0" x 9' 7" (3.05m x 2.93m) Double glazed window to the rear.