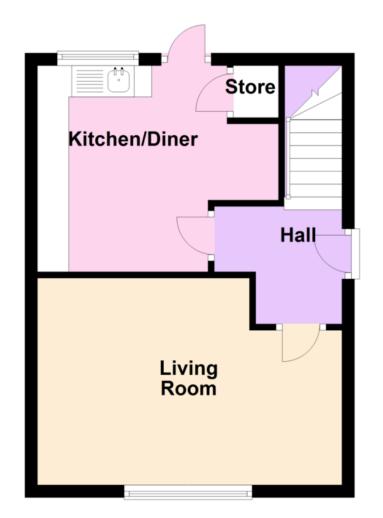

**ENTRANCE HALL** Staircase to the first floor landing and doors to the living room and dining kitchen.

LIVING ROOM 16' 0" x 10' 9" (4.88m x 3.3m)

Double glazed window to the front and feature fireplace.

DINING KITCHEN 13' 1" x 10' 9" (4.0m x 3.29m)

Double glazed window to the rear, tiled floor, part glazed door to the rear garden, part tiled walls and a range of wall, drawer and base units with roll edge work surfaces above incorporating a stainless steel sink and drainer unit with mixer tap. There is plumbing for a washing machine, space for a cooker and for a fridge freezer.

## **Ground Floor**

First Floor

13 Waterloo Road, Wolverhampton WV1 4DJ Fax: 01902 712956 Email: info@swfestateagents.co.uk

Residential Sales • Valuers • Residential Lettings • Property Management