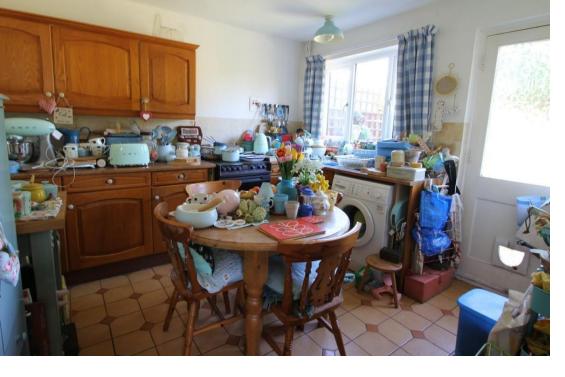

DINING KITCHEN 13' 1" x 10' 9" (4.0m x 3.29m)

Double glazed window to the rear, tiled floor, part glazed door to the rear garden, part tiled walls and a range of wall, drawer and base units with roll edge work surfaces above incorporating a stainless steel sink and drainer unit with mixer tap. There is plumbing for a washing machine, space for a cooker and for a fridge freezer.