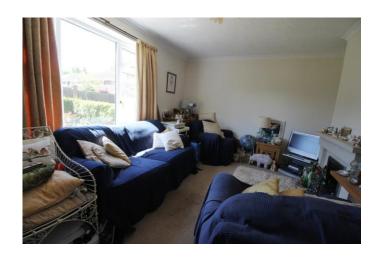

**ENTRANCE HALL** Staircase to the first floor landing and doors to the living room and dining kitchen.

LIVING ROOM 16' 0" x 10' 9" (4.88m x 3.3m)

Double glazed window to the front and feature fireplace.