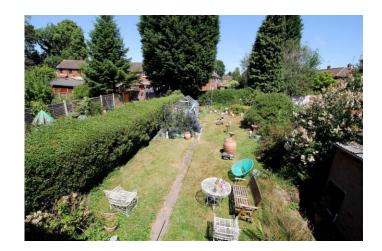

## **REAR GARDEN**

To the rear of the property is a good size enclosed lawned garden with a gated side passage. There is a useful outhouse.

Asking Price Of £145,000