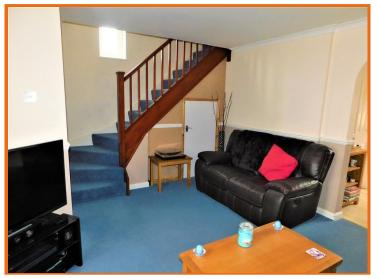

### SITTING ROOM:

With radiator, TV point, boiler housed in under stairs cupboard and window to front.

### ON THE FIRST FLOOR LANDING:

With two windows to side and airing cupboard, which houses hot water tank.