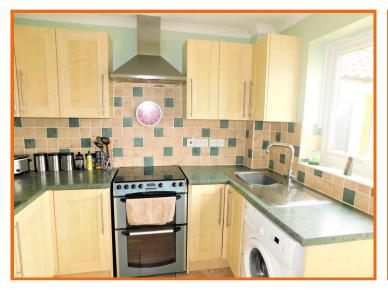

#### **KITCHEN:**

With range of high and low level units, tiled flooring, window to rear, door to outside, plumbing for washing machine, tiled splashbacks, sink and drainer, space for cooker and fridge freezer, extractor hood and fan and radiator.