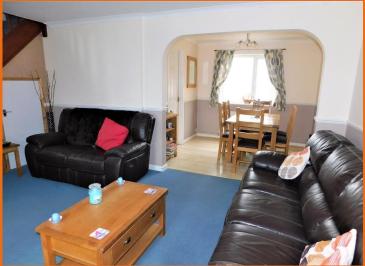

### SITTING ROOM:

With radiator, TV point, boiler housed in under stairs cupboard and window to front.

### **DINING AREA:**

With laminate style flooring, radiator and window to rear. Leading to: