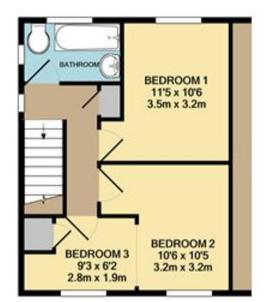

### ON THE FIRST FLOOR LANDING:

With two windows to side and airing cupboard, which houses hot water tank.

#### **BEDROOM ONE:**

With window to rear, radiator and loft access.

#### **BEDROOM TWO:**

With window to front and radiator.

#### **BEDROOM THREE:**

With window to front, radiator and storage cupboard.

#### **BATHROOM:**

With window to rear, vinyl style flooring, low level WC, pedestal sink, radiator, bath with shower over and window to side.

# **FLOORPLANS**

GROUND FLOOR

**1ST FLOOR** 

Whilst every attempt has been made to ensure the accuracy of the floor plan contained here, measurements of doors, windows, rooms and any other items are approximate and no responsibility is taken for any error, omission, or mis-statement. This plan is for illustrative purposes only and should be used as such by any prospective purchaser. The services, systems and appliances shown have not been tested and no guarantee as to their operability or efficiency can be given Made with Metropix 02020