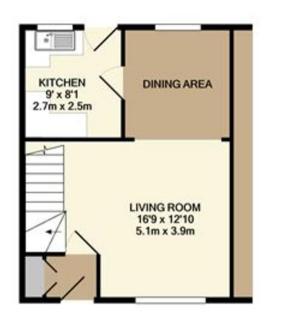

### **ENTRANCE PORCH:**

With tiled flooring, storage cupboard and door leading to:

### SITTING ROOM:

With radiator, TV point, boiler housed in under stairs cupboard and window to front.

### **DINING AREA:**

With laminate style flooring, radiator and window to rear. Leading to:

#### **KITCHEN:**

With range of high and low level units, tiled flooring, window to rear, door to outside, plumbing for washing machine, tiled splashbacks, sink and drainer, space for cooker and fridge freezer, extractor hood and fan and radiator.

# **FLOORPLANS**

GROUND FLOOR

**1ST FLOOR** 

Whilst every attempt has been made to ensure the accuracy of the floor plan contained here, measurements of doors, windows, rooms and any other items are approximate and no responsibility is taken for any error, omission, or mis-statement. This plan is for illustrative purposes only and should be used as such by any prospective purchaser. The services, systems and appliances shown have not been tested and no guarantee as to their operability or efficiency can be given Made with Metropix 02020