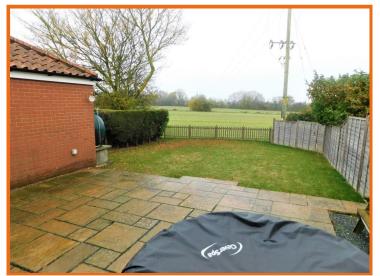

#### **OUTSIDE:**

To the front of the property is a shingle driveway providing off road parking for one vehicle, leading to a single garage with up and over door power and light connected and a personal door to rear. There is a small lawn area with shrub borders and a pathway leading to the front door. There is a side gate leading to the rear garden, which comprises patio, lawn, fencing and hedging all around and far reaching views over fields.