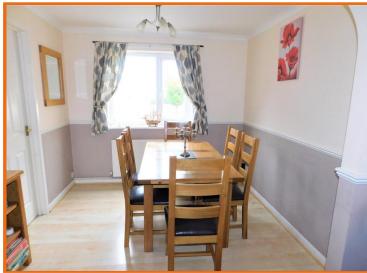

### **DINING AREA:**

With laminate style flooring, radiator and window to rear. Leading to: